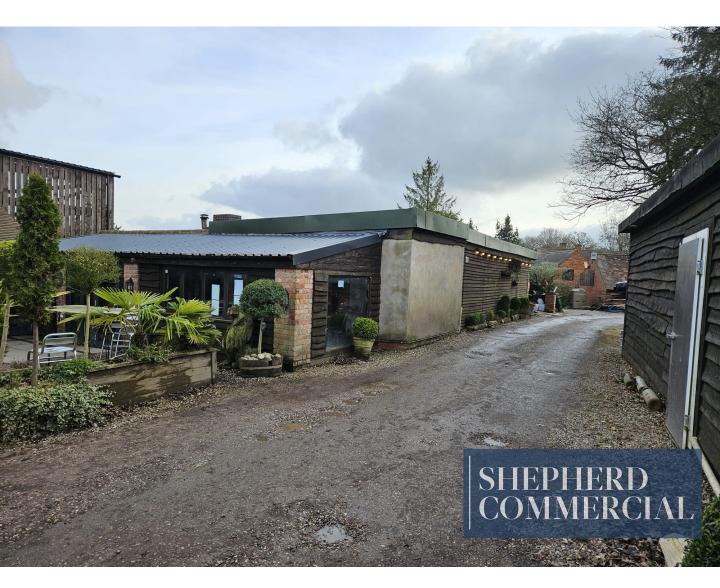

## DETACHED BARN-STYLED RESTAURANT AND BAR SERVERY

Cottage Farm Restaurant, 102 Ilshaw Heath Road, Earlswood, B94 6DL

Consisting of two restaurant areas, kitchen, overspill waiting area and bar.

shepcom.com 01564 778890

#### Description

Cottage Farm Restaurant comprises a detached barn building of single storey construction containing a main restaurant, a secondary restaurant and a overspill waiting area and bar servery along with kitchens and W.C.

Cladded in timber panelling, the exterior of the property is lined with garden ornaments dotted around a central patio leading into the restaurant foyer. The foyer itself is surmounted by insulated corrugated roofing with brick built pillars.