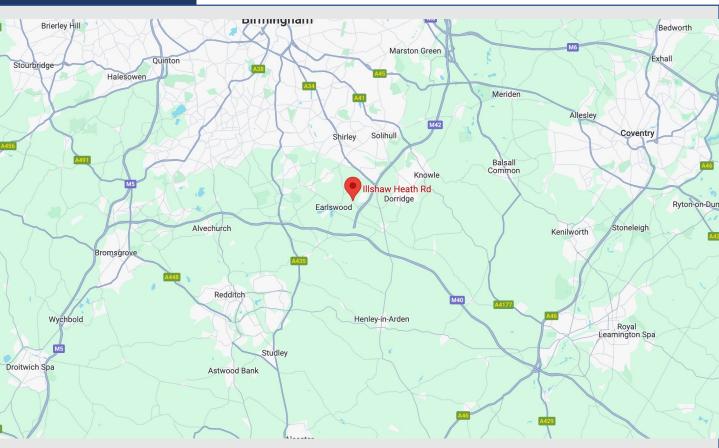

#### Location

Offered on an occupational lease, Cottage Farm Restaurant is located on Ilshaw Heath Road, Earlswood. Backing onto Blythe Valley Business Park and 0.8 miles south of Cheswick Green, the property has excellent access to J4 of the M42.

Benefits from rural scenery, with a 3 minute drive to Earlswood Lakes.

## SHEPHERD COMMERCIAL

Map