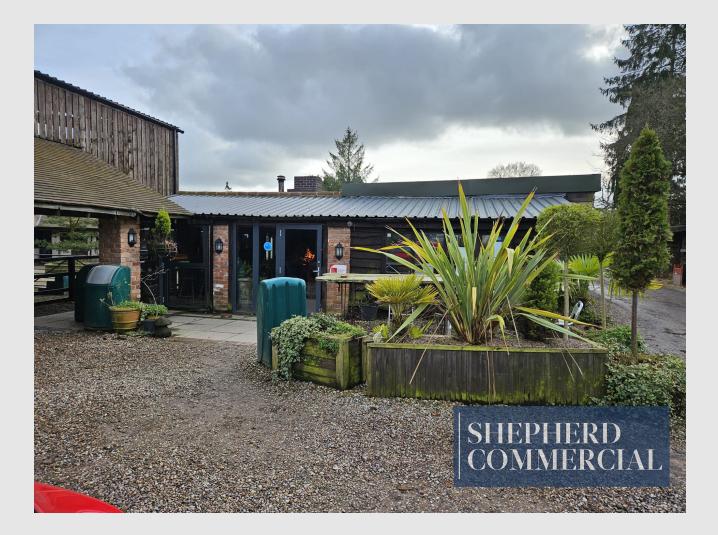

#### Description

Cottage Farm Restaurant comprises a detached barn building of single storey construction containing a main restaurant, a secondary restaurant and a overspill waiting area and bar servery along with kitchens and W.C.

Cladded in timber panelling, the exterior of the property is lined with garden ornaments dotted around a central patio leading into the restaurant foyer. The foyer itself is surmounted by insulated corrugated roofing with brick built pillars.