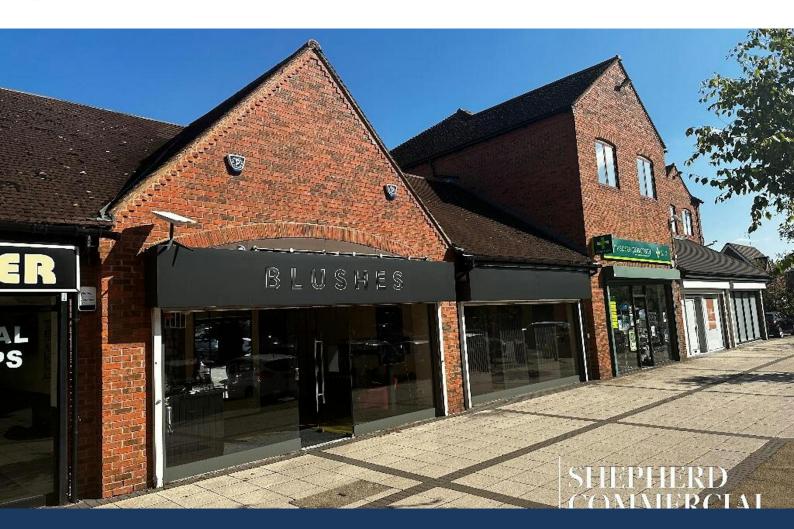

#### DESCRIPTION

Set above 'Blushes' hairdressers, the office space is comprised of sqft and fitted to a Grade B standard. Equipped with LED fixtures as well as a singular-mounted aircon unit, the office provides prospective tenants with an excellent base for sole trading, particularly within the

beauty industry. Access to the office is by way of the front or rear of the premise with sufficient

parking on both sides. The property itself is a bungalow styled brick construction with dormer conversions across the entire first floor of the parade. Surmounted by tiled roofing, Shelly Farm was constructed in the early 90's.

#### LOCATION

The office space is set above the popular 'Blushes' hairdressers set within the Shelly Farm parade of Monkspath. Situated less than 0.7 miles from Junction 4 of the M42, and 1.5 miles from the town centre of Solihull. Unit 5 Farmhouse Way, serves a large residential population within its proximity and ample transport links make the space easily accessible. Monkspath is an affluent suburb of Solihull, set just behind the Stratford Road.