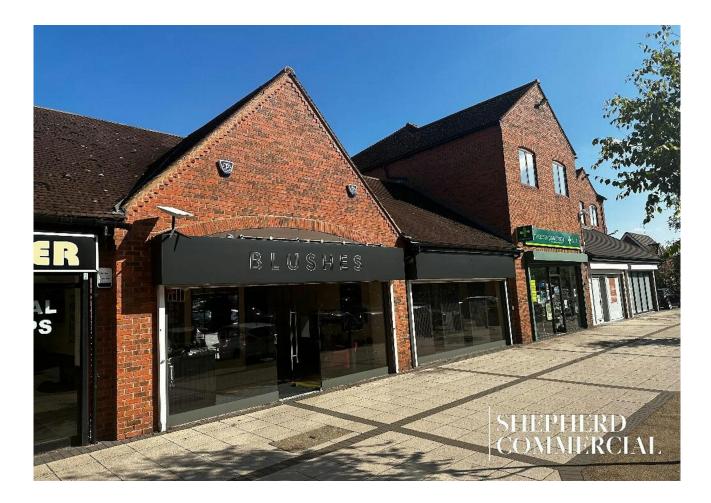

#### DESCRIPTION

Set above 'Blushes' hairdressers, the office space is comprised of sqft and fitted to a Grade B standard. Equipped with LED fixtures as well as a singular-mounted aircon unit, the office provides prospective tenants with an excellent base for sole trading, particularly within the

beauty industry. Access to the office is by way of the front or rear of the premise with sufficient

parking on both sides. The property itself is a bungalow styled brick construction with dormer conversions across the entire first floor of the parade. Surmounted by tiled roofing, Shelly Farm was constructed in the early 90's.

#### LOCATION

The office space is set above the popular 'Blushes' hairdressers set within the Shelly Farm parade of Monkspath. Situated less than 0.7 miles from Junction 4 of the M42, and 1.5 miles from the town centre of Solihull. Unit 5 Farmhouse Way, serves a large residential population within its proximity and ample transport links make the space easily accessible. Monkspath is an affluent suburb of Solihull, set just behind the Stratford Road.