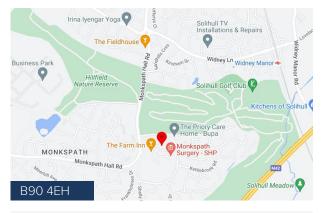

#### LOCATION

The office space is set above the popular 'Blushes' hairdressers set within the Shelly Farm parade of Monkspath. Situated less than 0.7 miles from Junction 4 of the M42, and 1.5 miles from the town centre of Solihull. Unit 5 Farmhouse Way, serves a large residential population within its proximity and ample transport links make the space easily accessible. Monkspath is an affluent suburb of Solihull, set just behind the Stratford Road.