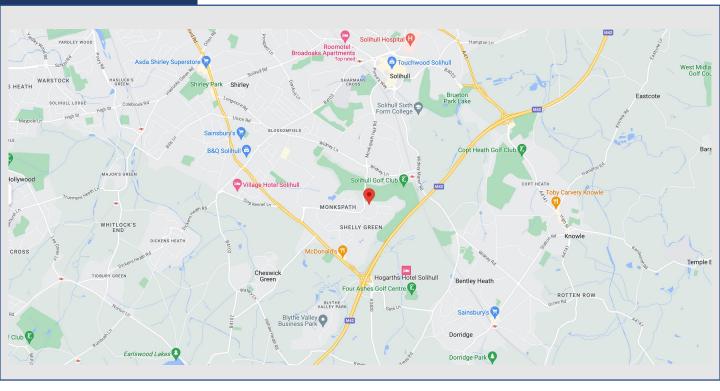

#### Map

#### Location

The office space is set above the popular 'Blushes' hairdressers set within the Shelly Farm parade of Monkspath. Situated less than 0.7 miles from Junction 4 of the M42, and 1.5 miles from the town centre of Solihull. Unit 5 Farmhouse Way, serves a large residential population within its proximity and ample transport links make the space easily accessible. Monkspath is an affluent suburb of Solihull, set just behind the Stratford Road.