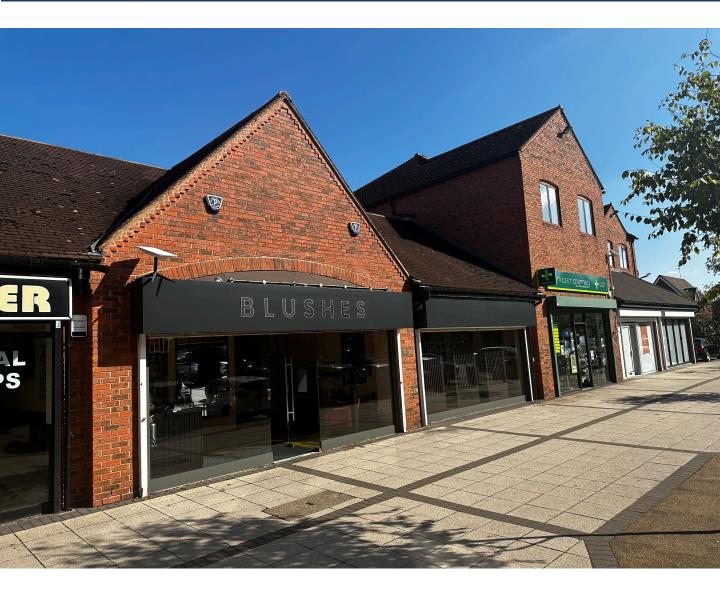

#### Location

The office space is set above the popular 'Blushes' hairdressers set within the Shelly Farm parade of Monkspath. Situated less than 0.7 miles from Junction 4 of the M42, and 1.5 miles from the town centre of Solihull. Unit 5 Farmhouse Way, serves a large residential population within its proximity and ample transport links make the space easily accessible. Monkspath is an affluent suburb of Solihull, set just behind the Stratford Road.

#### Description

Set above 'Blushes' hairdressers, the office space is comprised of sqft and fitted to a Grade B standard. Equipped with LED fixtures as well as a singular-mounted aircon unit, the office provides prospective tenants with an excellent base for sole trading, particularly within the beauty industry. Access to the office is by way of the front or rear of the premise with sufficient parking on both sides.

The property itself is a bungalow styled brick construction with dormer conversions across the entire first floor of the parade. Surmounted by tiled roofing, Shelly Farm was constructed in the early 90's.