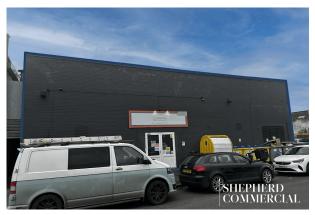

#### **DESCRIPTION**

This secure storage and studio facility provides a range of units from 194sqft to 1,076sqft of Grade A space. The property itself is occupied by Jacuna Kitchens, a dark kitchen national brand with sites across the UK. The site remains operational as a dark-kitchen with storage and studio re-fit outs for the available units. The property itself is formed of solid brick with grey paint frontage surmounted by flat corrugated insulated roofing. Access is limited to double doors and metal internal staircasing proving the units suitable to light storage or photography studios. Priced at £9.25psf, the units are available for terms of 12 month minimums

#### **LOCATION**

50 St Georges Street is located 1 mile north of Birmingham New Street Station and sits within the CBD of the UK's second largest city. Situated on the junction of Hospital St and New Summer St, the units serve as affordable city centre studios and storage. Internally the units are located on the rear of the first floor within Jacuna Kitchens and benefit from local on-street and pay-display car parking. The A38 (Aston Expressway) is just 2 minutes drive and leads to J6 of the M6 within 4 minutes (0.4 mile).