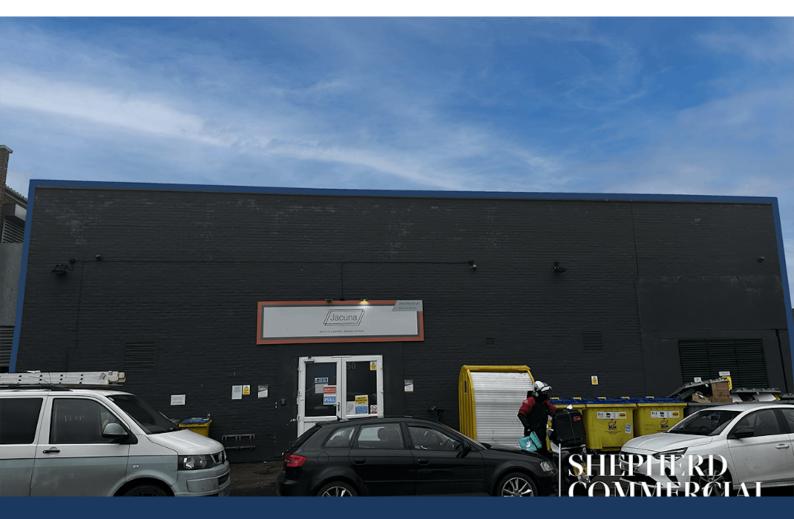

#### **DESCRIPTION**

This secure storage and studio facility provides a range of units from 194sqft to 1,076sqft of Grade A space. The property itself is occupied by Jacuna Kitchens, a dark kitchen national brand with sites across the UK. The site remains operational as a dark-kitchen with storage and studio re-fit outs for the available units. The property itself is formed of solid brick with grey paint frontage surmounted by flat corrugated insulated roofing. Access is limited to double doors and metal internal staircasing proving the units suitable to light storage or photography studios. Priced at £9.25psf, the units are available for terms of 12 month minimums

#### **LOCATION**

50 St Georges Street is located 1 mile north of Birmingham New Street Station and sits within the CBD of the UK's second largest city. Situated on the junction of Hospital St and New Summer St, the units serve as affordable city centre studios and storage. Internally the units are located on the rear of the first floor within Jacuna Kitchens and benefit from local on-street and pay-display car parking. The A38 (Aston Expressway) is just 2 minutes drive and leads to J6 of the M6 within 4 minutes (0.4 mile).