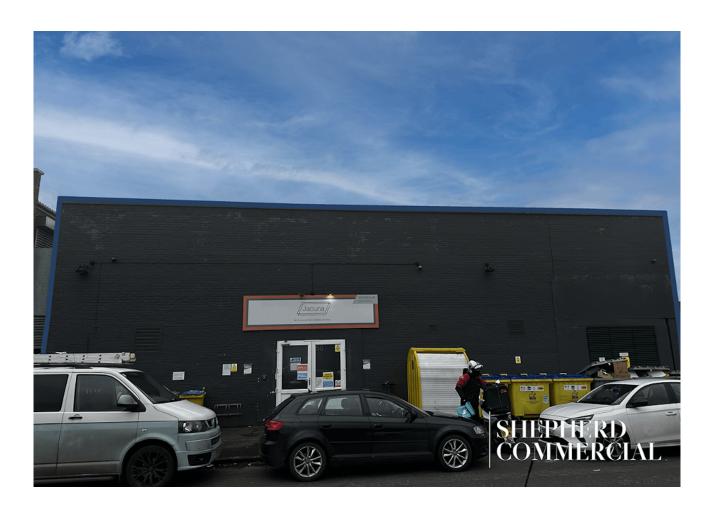

#### **DESCRIPTION**

This secure storage and studio facility provides a range of units from 194sqft to 1,076sqft of Grade A space. The property itself is occupied by Jacuna Kitchens, a dark kitchen national brand with sites across the UK. The site remains operational as a dark-kitchen with storage and studio re-fit outs for the available units. The property itself is formed of solid brick with grey paint frontage surmounted by flat corrugated insulated roofing. Access is limited to double doors and metal internal staircasing proving the units suitable to light storage or photography studios. Priced at £9.25psf, the units are available for terms of 12 month minimums

#### **LOCATION**

50 St Georges Street is located 1 mile north of Birmingham New Street Station and sits within the CBD of the UK's second largest city. Situated on the junction of Hospital St and New Summer St, the units serve as affordable city centre studios and storage. Internally the units are located on the rear of the first floor within Jacuna Kitchens and benefit from local on-street and pay-display car parking. The A38 (Aston Expressway) is just 2 minutes drive and leads to J6 of the M6 within 4 minutes (0.4 mile).