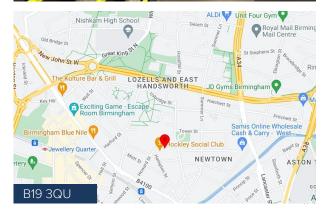

#### **LOCATION**

50 St Georges Street is located 1 mile north of Birmingham New Street Station and sits within the CBD of the UK's second largest city. Situated on the junction of Hospital St and New Summer St, the units serve as affordable city centre studios and storage. Internally the units are located on the rear of the first floor within Jacuna Kitchens and benefit from local on-street and pay-display car parking. The A38 (Aston Expressway) is just 2 minutes drive and leads to J6 of the M6 within 4 minutes (0.4 mile).