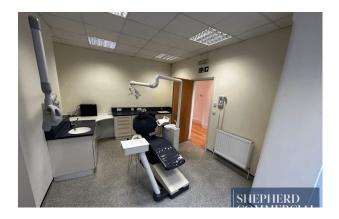

### DESCRIPTION

24 Seymour Gardens is a 1,718sqft former residential property converted to a cosmetic surgery and dental practice in situ. The property is comprised of two storeys consisting of three ground floor rooms fitted as dental suites along with a kitchen and disabled toilet. The first floor forms of 4 rooms of which two are office suites, one is a waiting room and a further kitchen and toilet.