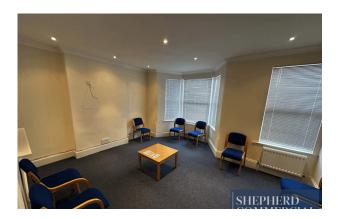

### DESCRIPTION

24 Seymour Gardens is a 1,718sqft former residential property converted to a cosmetic surgery and dental practice in situ. The property is comprised of two storeys consisting of three ground floor rooms fitted as dental suites along with a kitchen and disabled toilet. The first floor forms of 4 rooms of which two are office suites, one is a waiting room and a further kitchen and toilet.