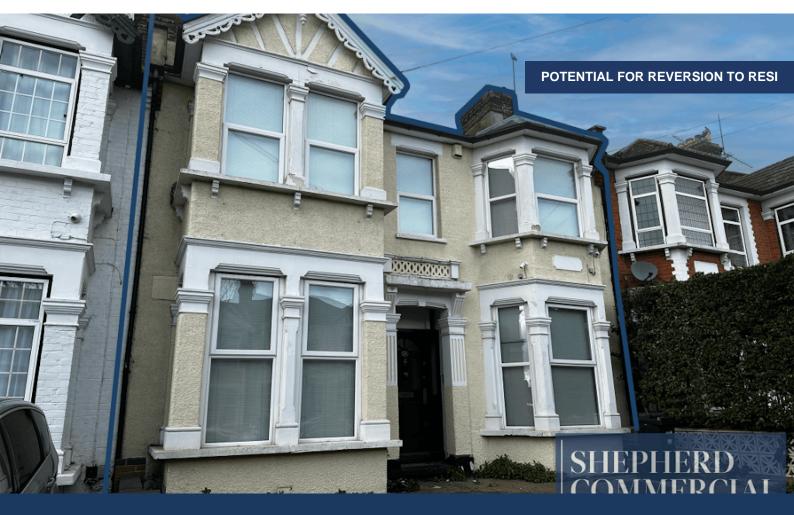

## 24 Seymour Gardens, Ilford, IG1 3LN

TERRACED RESIDENTIAL CONVERSION EQUIPPED FOR DENTISTRY

### DESCRIPTION

24 Seymour Gardens is a 1,718sqft former residential property converted to a cosmetic surgery and dental practice in situ. The property is comprised of two storeys consisting of three ground floor rooms fitted as dental suites along with a kitchen and disabled toilet. The first floor forms of 4 rooms of which two are office suites, one is a waiting room and a further kitchen and toilet.

Externally the property is built of pebble dash cladded brick construction surmounted by a pitch-tiled roof, sitting upon early 19th century oak trusses. The property also benefits from a basement and a large loft for storage purposes. To the rear of the property is a garden and patio