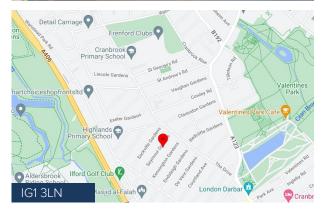

#### LOCATION

24 Seymour Gardens is situated in Ilford, East London, on the north side of the primarily residential street just a quarter of a mile north of Ilford Town Centre. Located 550 yards south of the A123 which provides direct access to both the M11 and the A12 Eastern Avenue. Ilford Mainline station with links to Liverpool Street in 18 minutes is within a half mile radius. 30 minute bus ride to Oxford Circus.