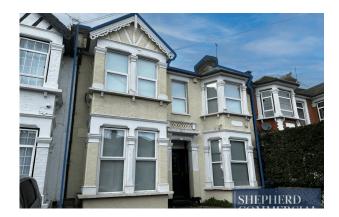

## 24 Seymour Gardens, Ilford, IG1 3LN

TERRACED RESIDENTIAL CONVERSION EQUIPPED FOR DENTISTRY

### DESCRIPTION

24 Seymour Gardens is a 1,718sqft former residential property converted to a cosmetic surgery and dental practice in situ. The property is comprised of two storeys consisting of three ground floor rooms fitted as dental suites along with a kitchen and disabled toilet. The first floor forms of 4 rooms of which two are office suites, one is a waiting room and a further kitchen and toilet.

Externally the property is built of pebble dash cladded brick construction surmounted by a pitch-tiled roof, sitting upon early 19th century oak trusses. The property also benefits from a basement and a large loft for storage purposes. To the rear of the property is a garden and patio