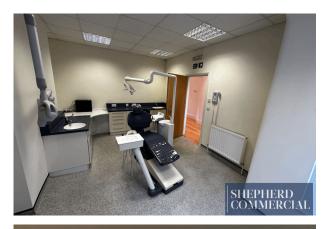

### DESCRIPTION

24 Seymour Gardens is a 1,718sqft former residential property converted to a cosmetic surgery and dental practice in situ. The property is comprised of two storeys consisting of three ground floor rooms fitted as dental suites along with a kitchen and disabled toilet. The first floor forms of 4 rooms of which two are office suites, one is a waiting room and a further kitchen and toilet.