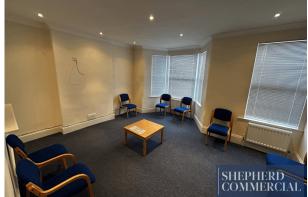

### DESCRIPTION

24 Seymour Gardens is a 1,718sqft former residential property converted to a cosmetic surgery and dental practice in situ. The property is comprised of two storeys consisting of three ground floor rooms fitted as dental suites along with a kitchen and disabled toilet. The first floor forms of 4 rooms of which two are office suites, one is a waiting room and a further kitchen and toilet.