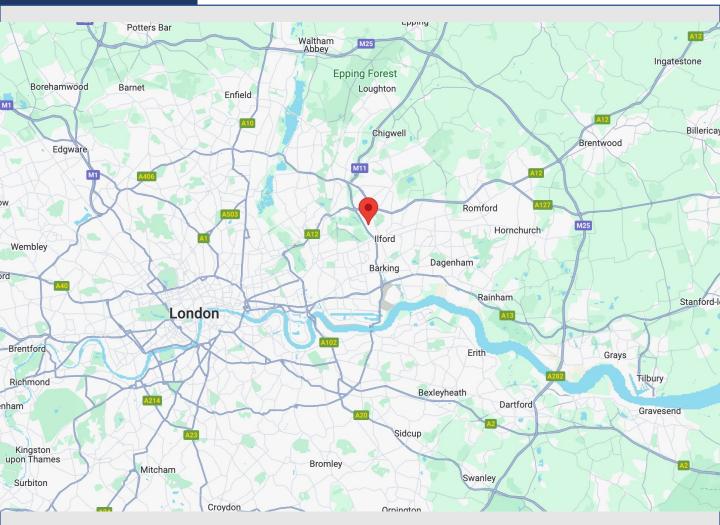

#### Location

24 Seymour Gardens is situated in Ilford, East London, on the north side of the primarily residential street just a quarter of a mile north of Ilford Town Centre. Located 550 yards south of the A123 which provides direct access to both the M11 and the A12 Eastern Avenue. Ilford Mainline station with links to Liverpool Street in 18 minutes is within a half mile radius. 30 minute bus ride to Oxford Circus.

### Map