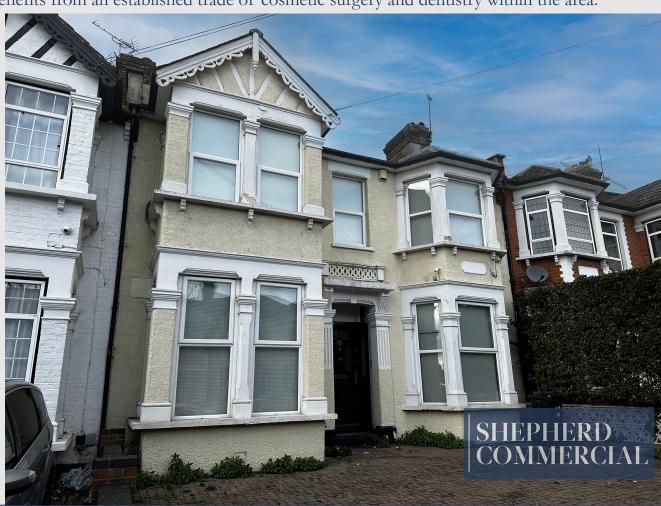

## Description

24 Seymour Gardens is a 1,718sqft former residential property converted to a cosmetic surgery and dental practice in situ. The property is comprised of two storeys consisting of three ground floor rooms fitted as dental suites along with a kitchen and disabled toilet. The first floor forms of 4 rooms of which two are office suites, one is a waiting room and a further kitchen and toilet.

Externally the property is built of pebble dash cladded brick construction surmounted by a pitch-tiled roof, sitting upon early 19<sup>th</sup> century oak trusses. The property also benefits from a basement and a large loft for storage purposes. To the rear of the property is a garden and patio.

The property served as a former secondary site of the renown The Belvedere Clinic and benefits from an established trade of cosmetic surgery and dentistry within the area.