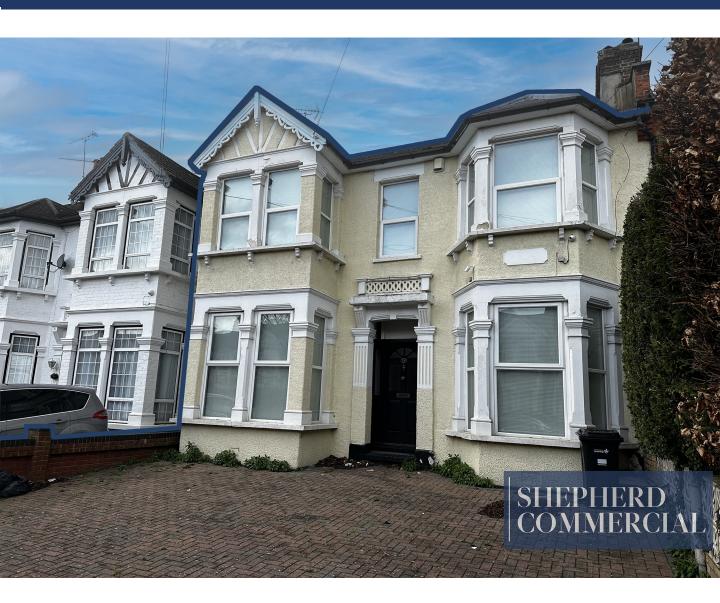

# TERRACED RESIDENTIAL CONVERSION EQUIPPED FOR DENTISTRY

**FOR SALE** 

24 Seymour Gardens, Ilford, London, IG1 3LN

shepcom.com

Size – 1,718sqft (160sqm)

01564 778890

## Description

24 Seymour Gardens is a 1,718sqft former residential property converted to a cosmetic surgery and dental practice in situ. The property is comprised of two storeys consisting of three ground floor rooms fitted as dental suites along with a kitchen and disabled toilet. The first floor forms of 4 rooms of which two are office suites, one is a waiting room and a further kitchen and toilet.

Externally the property is built of pebble dash cladded brick construction surmounted by a pitch-tiled roof, sitting upon early 19<sup>th</sup> century oak trusses. The property also benefits from a basement and a large loft for storage purposes. To the rear of the property is a garden and patio.