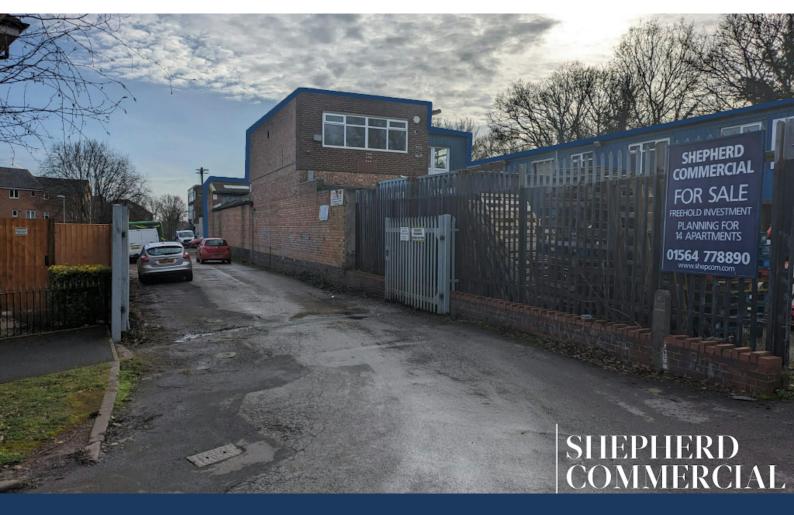

### 123 Woodcock Lane North, Birmingham, B27 6SE

Residential development for sale

#### DESCRIPTION

123 Woodcock Lane N, is a 11,790sqft industrial title split across 2 warehouse units equipped with a shared yard and surrounded by secure fencing. The site has approved planning for 14 apartments and at present producing £72,000 per annum on formal leases.

Woodcock Lane is located in a quiet residential suburb and the site is currently occupied as storage and distribution for leisure products.

The first unit is 7,676sqft and the second unit is 3,614sqft.

The property itself is formed of two-storey brick elevations and portal framed structure in the warehousing. Surmounted by flat felt roof on the brick offices and corrugated insulated sheeting on the light industrial portions. The units themselves are situated behind secure fencing and a concrete yard equipped with container storage and parking, along with further fencing to the rear which aligns with the canal passageway.