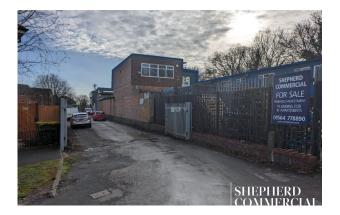

#### DESCRIPTION

123 Woodcock Lane N, is a 11,790sqft industrial title split across 2 warehouse units equipped with a shared yard and surrounded by secure fencing. The site has approved planning for 14 apartments and at present producing £72,000 per annum on formal leases.

Woodcock Lane is located in a quiet residential suburb and the site is currently occupied as storage and distribution for leisure products.

The first unit is 7,676sqft and the second unit is 3,614sqft.

The property itself is formed of two-storey brick elevations and portal framed structure in the warehousing. Surmounted by flat felt roof on the brick offices and corrugated insulated sheeting on the light industrial portions. The units themselves are situated behind secure fencing and a concrete yard equipped with container storage and parking, along with further fencing to the rear which aligns with the canal passageway.