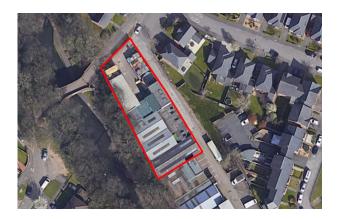

#### DESCRIPTION

123 Woodcock Lane N, is a 11,790sqft industrial title split across 2 warehouse units equipped with a shared yard and surrounded by secure fencing. The site has approved planning for 14 apartments and at present producing £72,000 per annum on formal leases.

Woodcock Lane is located in a quiet residential suburb and the site is currently occupied as storage and distribution for leisure products.

The first unit is 7,676sqft and the second unit is 3,614sqft.

The property itself is formed of two-storey brick elevations and portal framed structure in the warehousing. Surmounted by flat felt roof on the brick offices and corrugated insulated sheeting on the light industrial portions. The units themselves are situated behind secure fencing and a concrete yard equipped with container storage and parking, along with further fencing to the rear which aligns with the canal passageway.