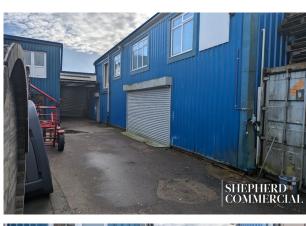

The property itself is formed of two-storey brick elevations and portal framed structure in the warehousing. Surmounted by flat felt roof on the brick offices and corrugated insulated sheeting on the light industrial portions. The units themselves are situated behind secure fencing and a concrete yard equipped with container storage and parking, along with further fencing to the rear which aligns with the canal passageway.

Internally, the property benefits from two-storey office accommodation along with kitchen and staff toilets, following this is internal access into the main showroom floor which presents oak furniture and hot tubs.

Opposite Unit 1, sits Unit 2 which again is equipped with office accommodation.