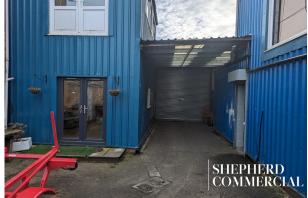

The property itself is formed of two-storey brick elevations and portal framed structure in the warehousing. Surmounted by flat felt roof on the brick offices and corrugated insulated sheeting on the light industrial portions. The units themselves are situated behind secure fencing and a concrete yard equipped with container storage and parking, along with further fencing to the rear which aligns with the canal passageway.

Internally, the property benefits from two-storey office accommodation along with kitchen and staff toilets, following this is internal access into the main showroom floor which presents oak furniture and hot tubs.

Opposite Unit 1, sits Unit 2 which again is equipped with office accommodation.