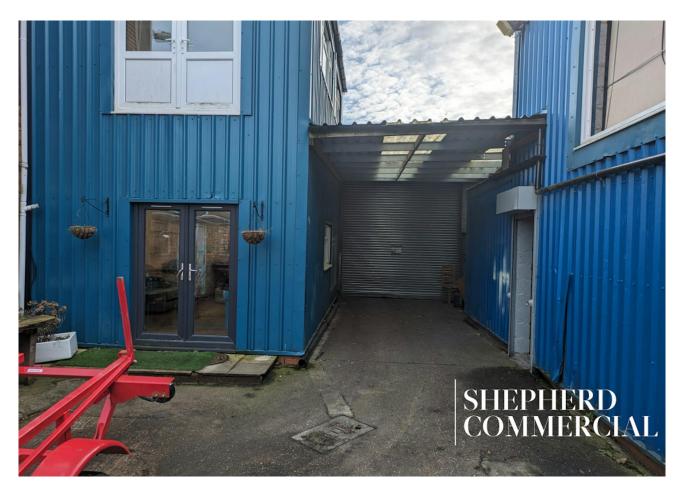

The property itself is formed of two-storey brick elevations and portal framed structure in the warehousing. Surmounted by flat felt roof on the brick offices and corrugated insulated sheeting on the light industrial portions. The units themselves are situated behind secure fencing and a concrete yard equipped with container storage and parking, along with further fencing to the rear which aligns with the canal passageway.

Internally, the property benefits from two-storey office accommodation along with kitchen and staff toilets, following this is internal access into the main showroom floor which presents oak furniture and hot tubs.