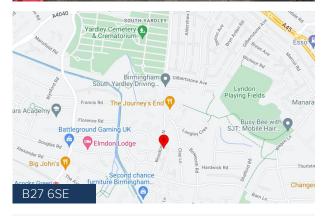

### 123 Woodcock Lane North, Birmingham, B27 6SE

Residential development for sale

Woodcock Lane is located in a quiet residential suburb and the site is currently occupied as storage and distribution for leisure products.

The first unit is 7,676sqft and the second unit is 3,614sqft.