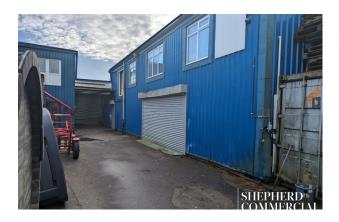

Woodcock Lane is located in a quiet residential suburb and the site is currently occupied as storage and distribution for leisure products.

The first unit is 7,676sqft and the second unit is 3,614sqft.

The property itself is formed of two-storey brick elevations and portal framed structure in the warehousing. Surmounted by flat felt roof on the brick offices and corrugated insulated sheeting on the light industrial portions. The units themselves are situated behind secure fencing and a concrete yard equipped with container storage and parking, along with further fencing to the rear which aligns with the canal passageway.

Opposite Unit 1, sits Unit 2 which again is equipped with office accommodation.