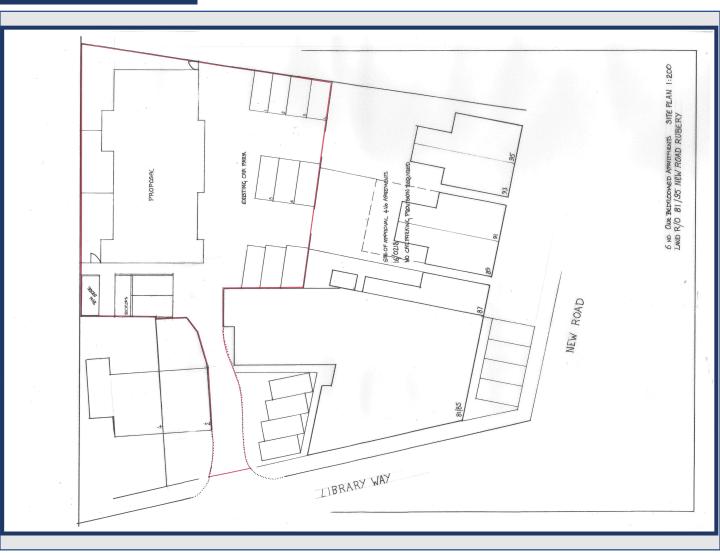

#### Location

The site is located directly behind 81-85 New Road, Rubery in a car park yard adjacent to Mahoneys builders yard. Rubery sits some 10 miles south-west of Birmingham city centre and serves a significant number of commuters along with its own large residential catchment. The sites entrance is directly opposite Rubery Library, with all amenities within immediate walking distance including extensive travel links to both Worcester town centre and Birmingham city centre.

#### Description

Comprising of a large square open square yard, the site has an approved planning development project for 6 one bedroom flats. Potential to submit planning for further two bedroom loft units in the future is also a possibility. The rear of the site is enclosed by fencing adjacent to the A38 and access is achieved through library way.