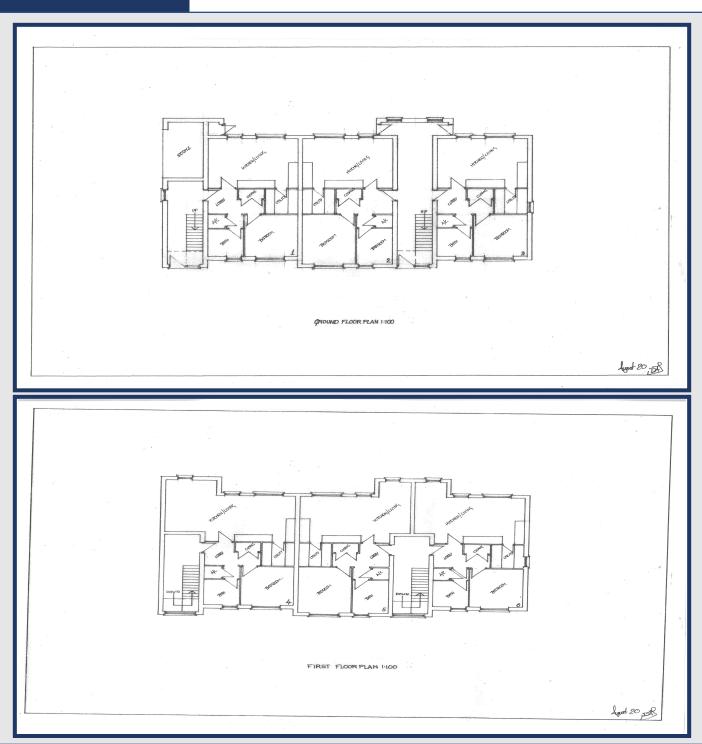

#### **Key Features**

- Planning approved
- 6 one-bedroom apartments
- Directly behind Rubery high street

#### Description

Comprising of a large square open square yard, the site has an approved planning development project for 6 one bedroom flats. Potential to submit planning for further two bedroom loft units in the future is also a possibility. The rear of the site is enclosed by fencing adjacent to the A38 and access is achieved through library way.

#### Further Plan