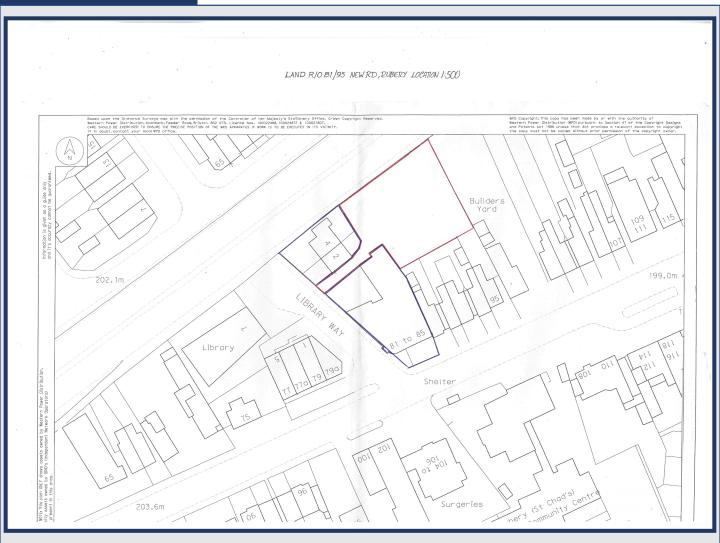

#### Location

The site is located directly behind 81-85 New Road, Rubery in a car park yard adjacent to Mahoneys builders yard. Rubery sits some 10 miles south-west of Birmingham city centre and serves a significant number of commuters along with its own large residential catchment. The sites entrance is directly opposite Rubery Library, with all amenities within immediate walking distance including extensive travel links to both Worcester town centre and Birmingham city centre.

#### Description

Comprising of a large square open square yard, the site has an approved planning development project for 6 one bedroom flats. Potential to submit planning for further two bedroom loft units in the future is also a possibility. The rear of the site is enclosed by fencing adjacent to the A38 and access is achieved through library way.

#### Further Plan