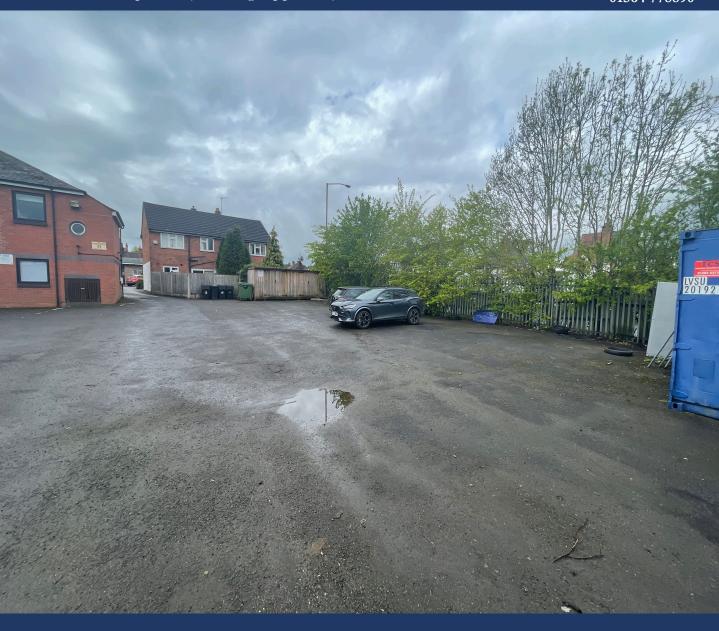

#### Location

The site is located directly behind 81-85 New Road, Rubery in a car park yard adjacent to Mahoneys builders yard. Rubery sits some 10 miles south-west of Birmingham city centre and serves a significant number of commuters along with its own large residential catchment. The sites entrance is directly opposite Rubery Library, with all amenities within immediate walking distance including extensive travel links to both Worcester town centre and Birmingham city centre.

#### Description

Comprising of a large square open square yard, the site has an approved planning development project for 6 one bedroom flats. Potential to submit planning for further two bedroom loft units in the future is also a possibility. The rear of the site is enclosed by fencing adjacent to the A38 and access is achieved through library way.