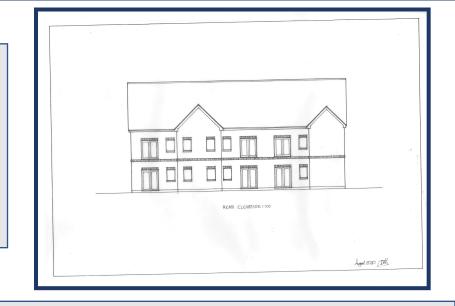

#### **Key Features**

- Planning approved
- 6 one-bedroom apartments
- Directly behind Rubery high street

#### Description

Comprising of a large square open square yard, the site has an approved planning development project for 6 one bedroom flats. Potential to submit planning for further two bedroom loft units in the future is also a possibility. The rear of the site is enclosed by fencing adjacent to the A38 and access is achieved through library way.