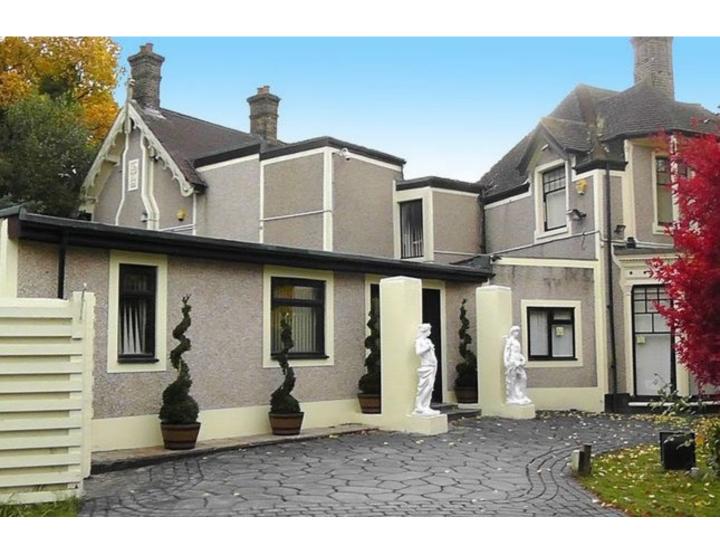

#### Location

Set behind an opulent gated entrance and driveway Cavendish House, Knee Hill, Abbey Wood is located in south-east London, 10 minutes walk from Abbey Wood Station and within the Royal Borough of Greenwich. Nestled in a non-listed 300 year old manor country house, just 8 miles east of Canary Wharf, the property serves a population of over 9 million within a 30 mile radius.

### Description

Currently reverted to Class E use, formerly D1, the property consists of a total site area of 2.34acres, a country manor house, paved driveway and consists of operation theatres, consulting rooms, bedrooms, receptions and staff rooms. Previously the nation renown The Belvedere Clinic, the site is equipped with both staff and patient parking.

Formed of cream and beige frontages and framing, the property is lined with pebble dash lineages within elements of original manor-styled oak finishing throughout. The roof comprises both flat felt and pitch slated tiling along with dark-timber theming across the interior.