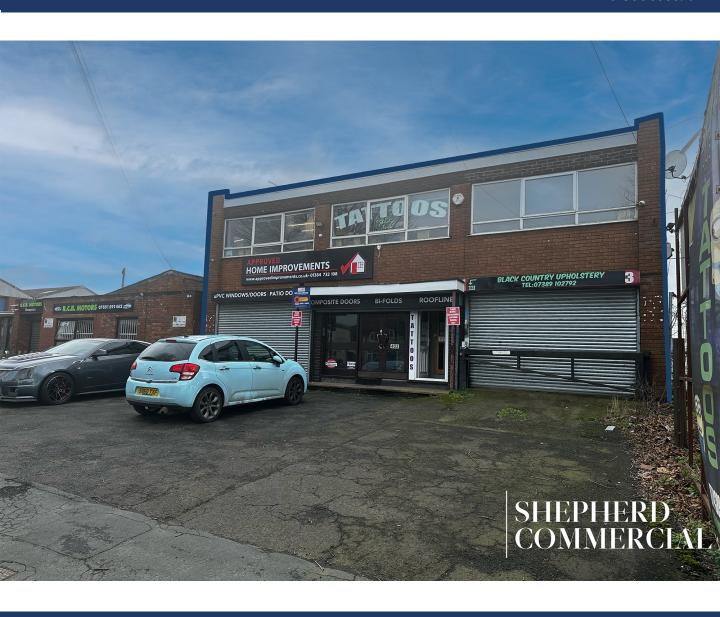

## SINGLE STOREY WORKSHOP FRONTED BY DOUBLE STOREY COUNTER AND OFFICES

TO LET

403 Stourbridge Road, Brierley Hill, Dudley, DY5 1LB

shepcom.com

01564 778890

Size – 5,544sqft (515sqm)

£19,000 per annum

#### Location

The premises are situated fronting Stourbridge Road, just a half mile from Merry Hill Shopping Centre in Dudley. Located within a mixed-use locality and surmounted by a tattoo studio, the unit serves a dense population 320,000 residents within the Dudley District.

### Description

The property is comprised of a predominantly single storey workshop fronted by a two-storey brick-built former offices and trade counter, set back from a tarmac forecourt fronting the Stourbridge Road. Surmounted by a flat asphalt roof, the single-skin brick construction with a timer-framed roof equipped with an eaves height of just 8ft.