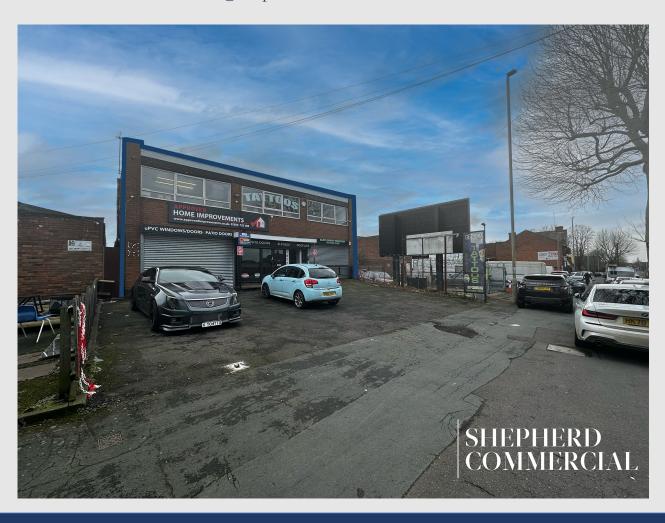

### **Key Features**

- Tarmac forecourt
- Roller shutter entrance
- 8ft eaves
- 5,544sqft in total

#### Location

The premises are situated fronting Stourbridge Road, just a half mile from Merry Hill Shopping Centre in Dudley. Located within a mixed-use locality and surmounted by a tattoo studio, the unit serves a dense population 320,000 residents within the Dudley District.

## Gallery

**Special Note:** On acceptance of any offers a non-returnable deposit of £500 + VAT may be applicable to cover any abortive legal costs should a purchaser/tenant not proceed to completion.

Shepherd Commercial Ltd for themselves and for the vendor(s)/landlord(s) of this property whose agents they are give notice that; (1) these particulars do not constitute any part of a contract or offer and are produced in good faith and set out as a general guide only. (2) Whilst all descriptions, measurements, etc are believed to be correct any intending purchaser(s) or tenant(s) should not rely on them as statements or representation of fact but satisfy themselves by inspection or otherwise as to the correctness of each of them. (3) The vendor(s)/landlord(s) does not make or give and neither Shepherd Commercial Ltd nor any person in his employment has an authority to make or give any representation or warranty whatsoever in relation to this property.