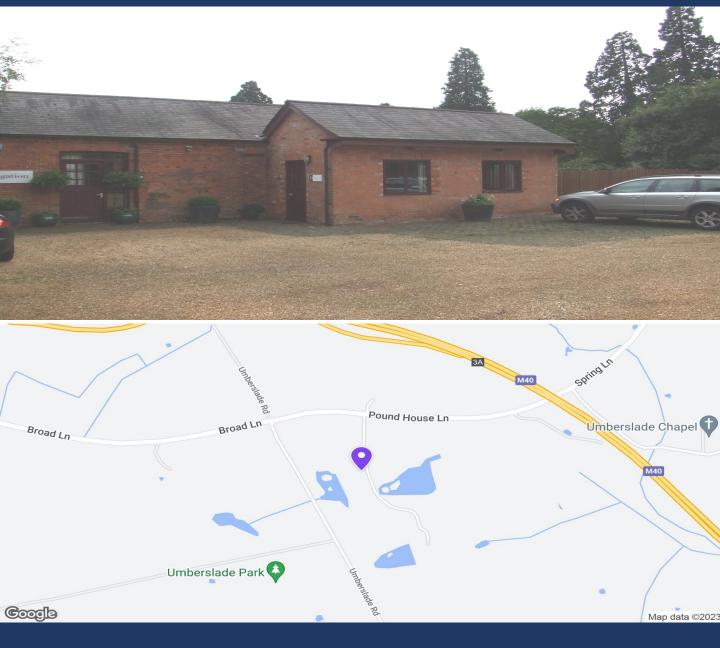

#### Location

Umberslade Business Centre lies within the grounds of Umberslade Hall providing a rural setting. The entrance to Umberslade Business Centre is off the B4101 Hockley Heath to Redditch Road. The M40 and M42 motorways are in close proximity and the premises are well located for access to Solihull Town Centre some 6 miles to the north, Stratford upon Avon 8 miles to the south with the National Exhibition Centre, Birmingham International Airport and Railway Station all within approximately 20 minutes drive.

### Description

Umberslade Business Centre originally comprised the Victorian stable block for Umberslade Hall and has been sympathetically converted into quality rural office courtyard. Many of the natural features of the buildings, including exposed brickwork and substantial timbers have been retained in the conversion.

Unit 10 comprises a single storey building of brick construction having a pitched slate roof.

The premises have double glazing, LG3 fluorescent lighting, electric convector heating and carpeting throughout.