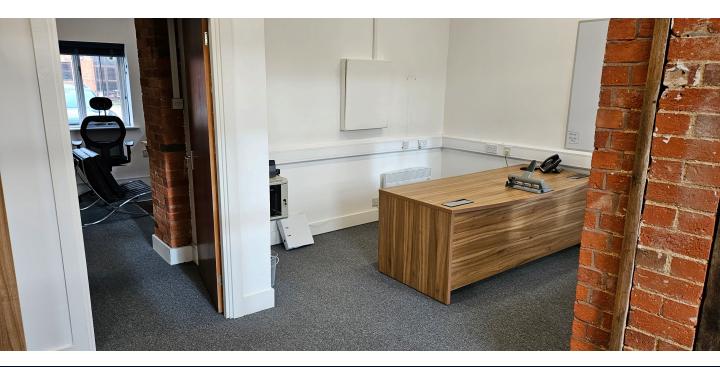

Unit 10 comprises a single storey building of brick construction having a pitched slate roof.

The premises have double glazing, LG3 fluorescent lighting, electric convector heating and carpeting throughout.

Unit 10 has its own kitchen and toilet facilities.

Parking allocation within the Courtyard is 3 cars per unit, but additional car spaces are available if required.

### Gallery

Special Note: On acceptance of any offers a non-returnable deposit of £500 + VAT must be paid to cover any abortive legal costs should a purchaser/tenant not proceed to completion.

Shepherd Commercial Ltd for themselves and for the vendor(s)/landlord(s) of this property whose agents they are give notice that; (1) these particulars do not constitute any part of a contract or offer and are produced in good faith and set out as a general guide only. (2) Whilst all descriptions, measurements, etc are believed to be correct any intending purchaser(s) or tenant(s) should not rely on them as statements or representation of fact but satisfy themselves by inspection or otherwise as to the correctness of each of them. (3) The vendor(s)/landlord(s) does not make or give and neither Shepherd Commercial Ltd nor any person in his employment has an authority to make or give any representation or warranty whatsoever in relation to this property