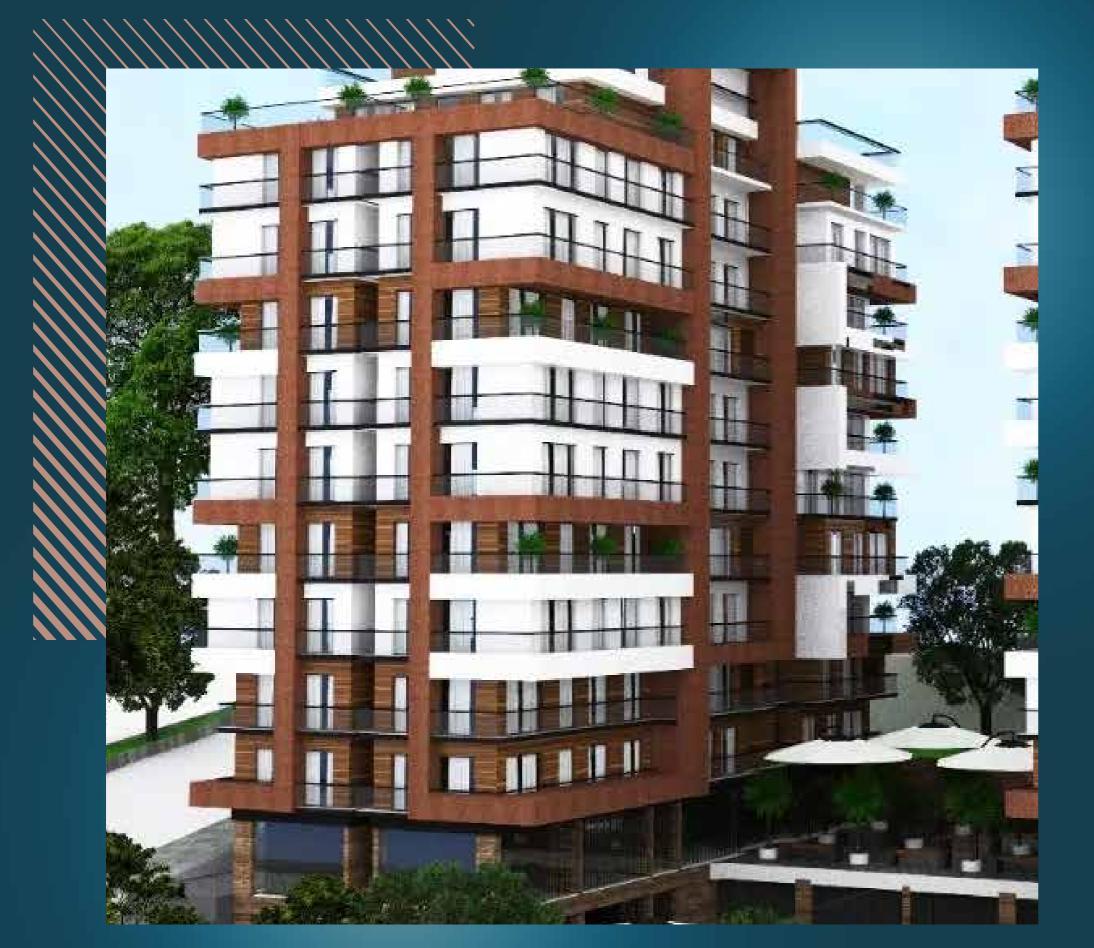

makes it a destination for investors and capital owners.

fivery fiving

The 3,500 m<sup>2</sup> project features an exceptional range of amenities for a life of comfort and luxury. Comprising two blocks with 14 floors, the project accommodates 130 residential units and a commercial store. Apartment types include 1+1 and 2+1, with sizes ranging from 80.22 to 148.10 m<sup>2</sup>. Notably, 60% of the area is devoted to lush landscaping.

In addition to elegant living spaces, the project offers an extensive list of communal amenities. Residents can enjoy an indoor parking lot, sauna, Turkish bath, and a salt treatment room for relaxation. For those focused on fitness, there is a well-equipped gym and an indoor swimming pool. Families with children will appreciate the playground, while everyone can take advantage of the cinema, music room, and tennis and billiards room. Additional facilities include a steam room, party room, Pilates room, and a meeting room. A shared terrace provides a space for socializing and relaxation, all under the watchful eye of 24/7 security.