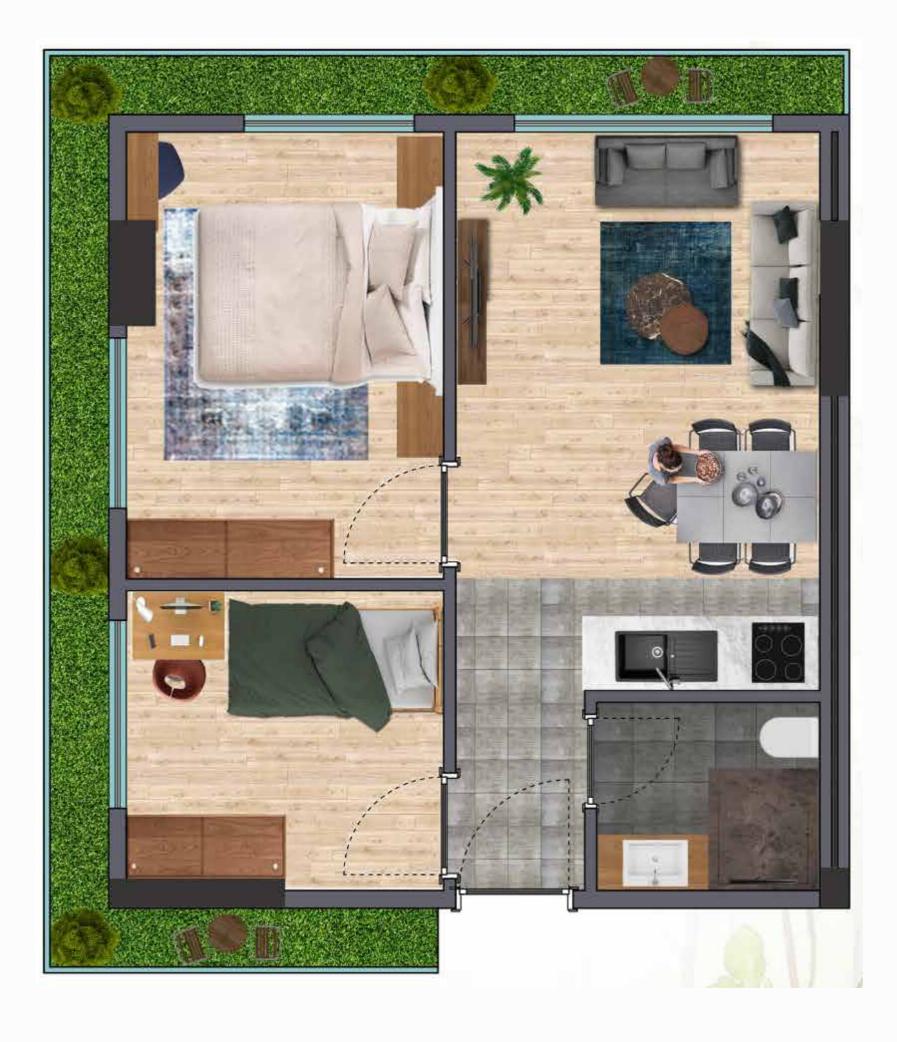

makes it a destination for investors and capital owners.

fivery fiving

The 3,500 m<sup>2</sup> project features an exceptional range of amenities for a life of comfort and luxury. Comprising two blocks with 14 floors, the project accommodates 130 residential units and a commercial store. Apartment types include 1+1 and 2+1, with sizes ranging from 80.22 to 148.10 m<sup>2</sup>. Notably, 60% of the area is devoted to lush landscaping.