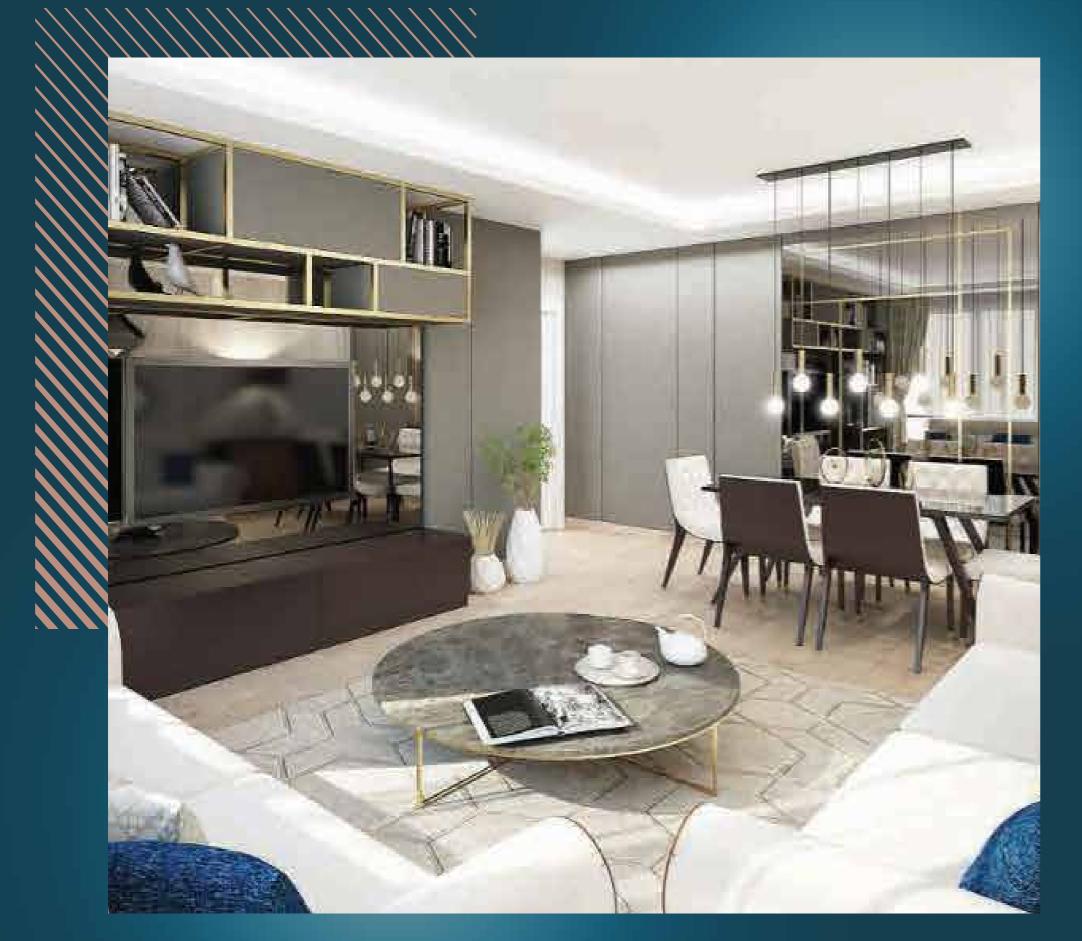

makes it a destination for investors and capital owners.

fivery fiving

The 3,500 m<sup>2</sup> project features an exceptional range of amenities for a life of comfort and luxury. Comprising two blocks with 14 floors, the project accommodates 130 residential units and a commercial store. Apartment types include 1+1 and 2+1, with sizes ranging from 80.22 to 148.10 m<sup>2</sup>. Notably, 60% of the area is devoted to lush landscaping.

In addition to elegant living spaces, the project offers an extensive list of communal amenities. Residents can enjoy an indoor parking lot, sauna, Turkish bath, and a salt treatment room for relaxation. For those focused on fitness, there is a well-equipped gym and an indoor swimming pool. Families with children will appreciate the playground, while everyone can take advantage of the cinema, music room, and tennis and billiards room. Additional facilities include a steam room, party room, Pilates room, and a meeting room. A shared terrace provides a space for socializing and relaxation, all under the watchful eye of 24/7 security.