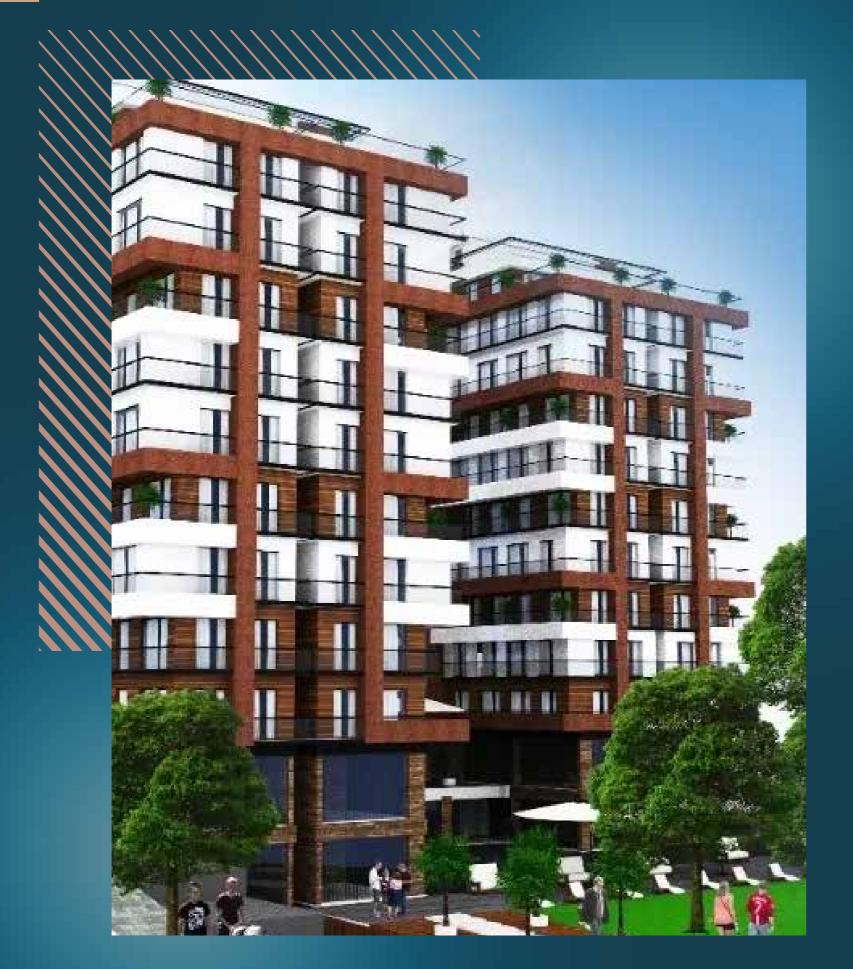

makes it a destination for investors and capital owners.

fivery fiving

The 3,500 m<sup>2</sup> project features an exceptional range of amenities for a life of comfort and luxury. Comprising two blocks with 14 floors, the project accommodates 130 residential units and a commercial store. Apartment types include 1+1 and 2+1, with sizes ranging from 80.22 to 148.10 m<sup>2</sup>. Notably, 60% of the area is devoted to lush landscaping.

In addition to elegant living spaces, the project offers an extensive list of communal amenities. Residents can enjoy an indoor parking lot, sauna, Turkish bath, and a salt treatment room for relaxation. For those focused on fitness, there is a well-equipped gym and an indoor swimming pool. Families with children will appreciate the playground, while everyone can take advantage of the cinema, music room, and tennis and billiards room. Additional facilities include a steam room, party room, Pilates room, and a meeting room. A shared terrace provides a space for socializing and relaxation, all under the watchful eye of 24/7 security.