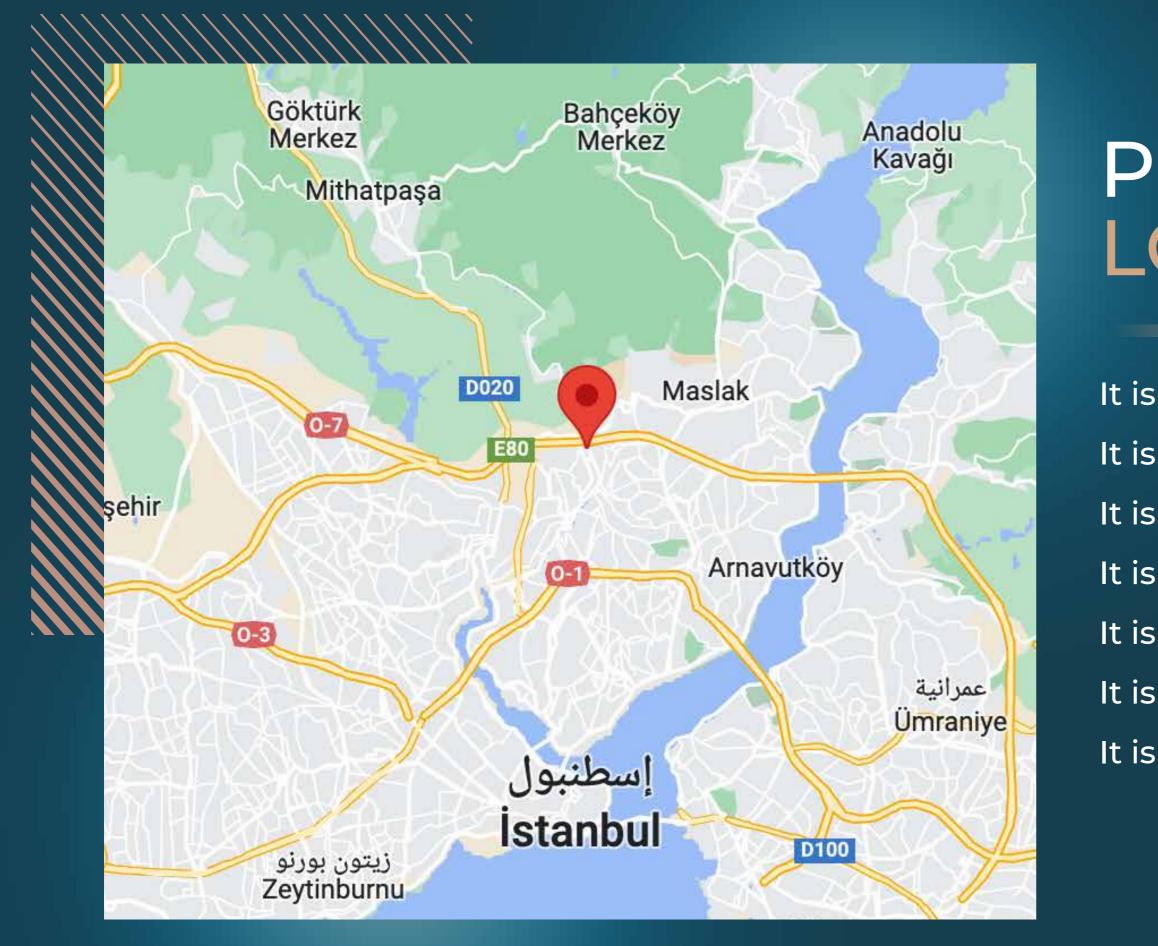

## PROPERTY LOCATION

- It is 24 minutes away from Istanbul Airport.
- It is 14 minutes away from Taksim.
- It is 15 minutes away from the Bosphorus Bridge.
- It is 5 minutes away from Vadistanbul Mall.
- It is 9 minutes away from Sapphire Alışveriş Merkezi.
- It is 4 minutes away from hospitals.
- It is 2 minutes away from schools.