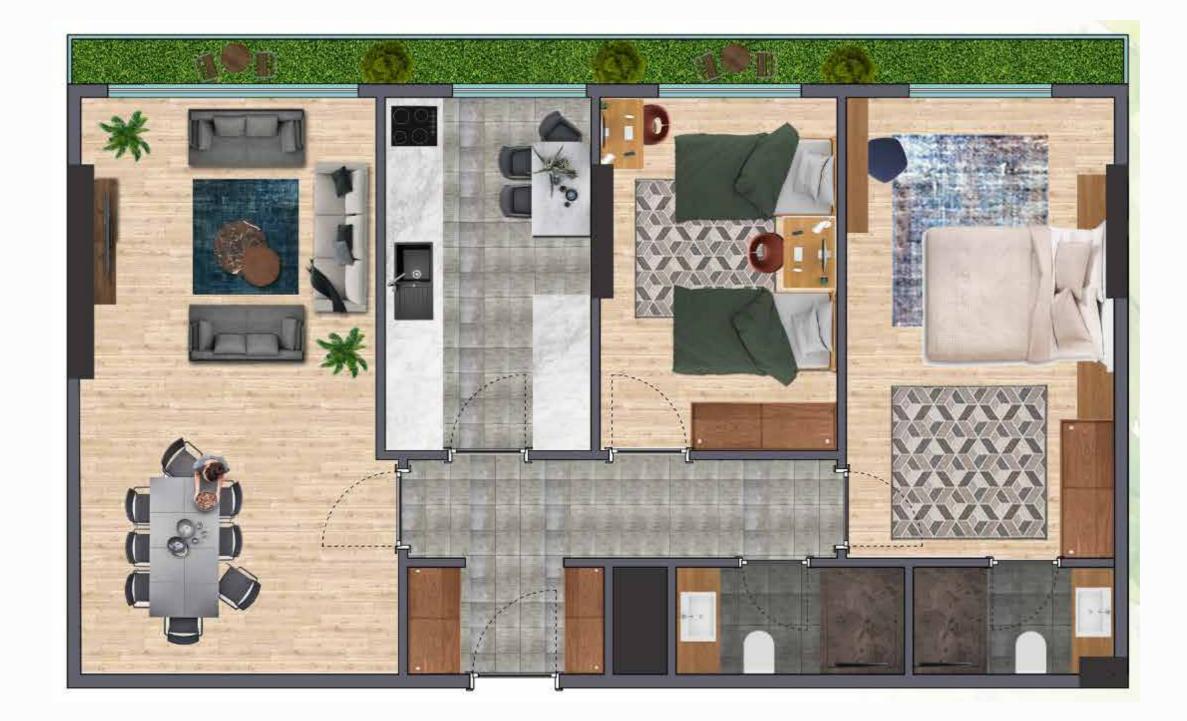

makes it a destination for investors and capital owners.

fivery fiving

The 3,500 m<sup>2</sup> project features an exceptional range of amenities for a life of comfort and luxury. Comprising two blocks with 14 floors, the project accommodates 130 residential units and a commercial store. Apartment types include 1+1 and 2+1, with sizes ranging from 80.22 to 148.10 m<sup>2</sup>. Notably, 60% of the area is devoted to lush landscaping.