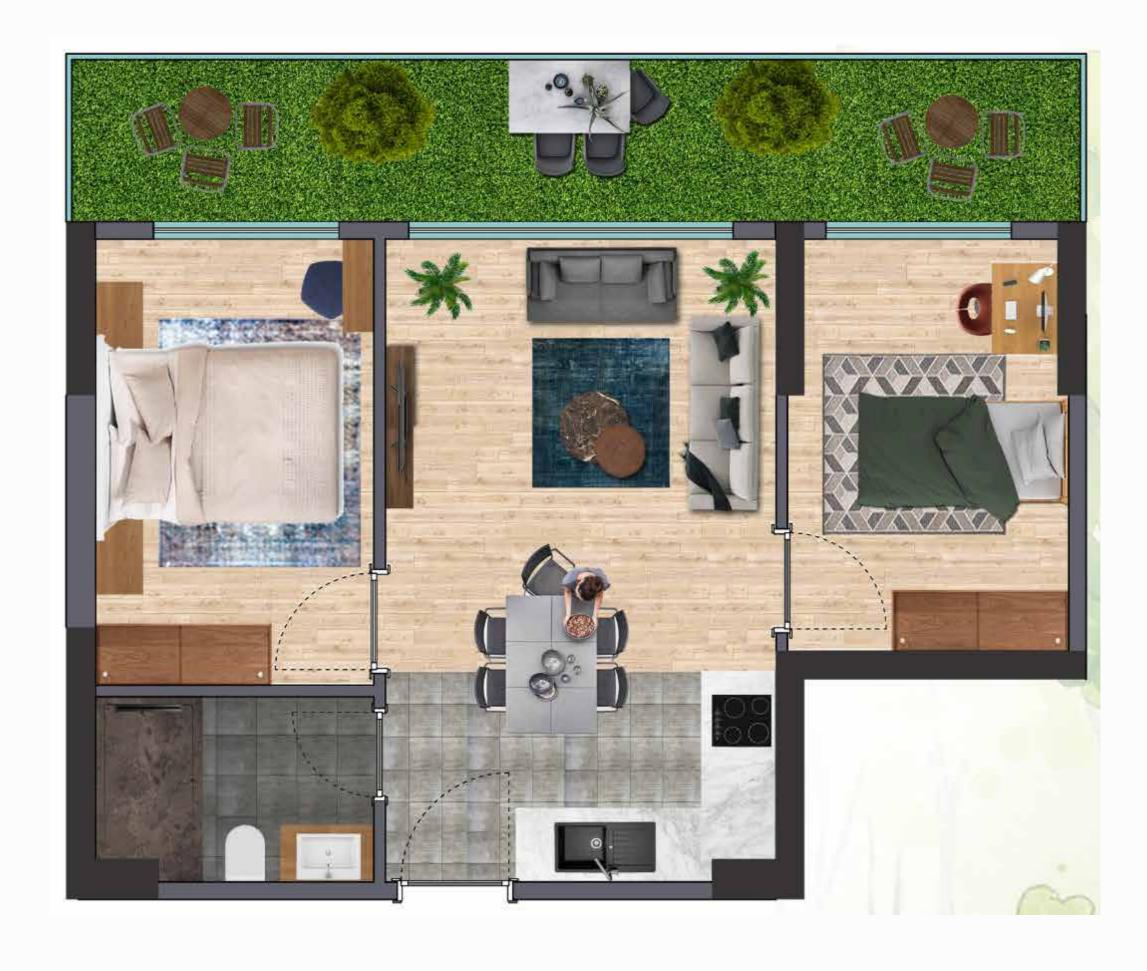

makes it a destination for investors and capital owners.

fivery fiving

The 3,500 m<sup>2</sup> project features an exceptional range of amenities for a life of comfort and luxury. Comprising two blocks with 14 floors, the project accommodates 130 residential units and a commercial store. Apartment types include 1+1 and 2+1, with sizes ranging from 80.22 to 148.10 m<sup>2</sup>. Notably, 60% of the area is devoted to lush landscaping.