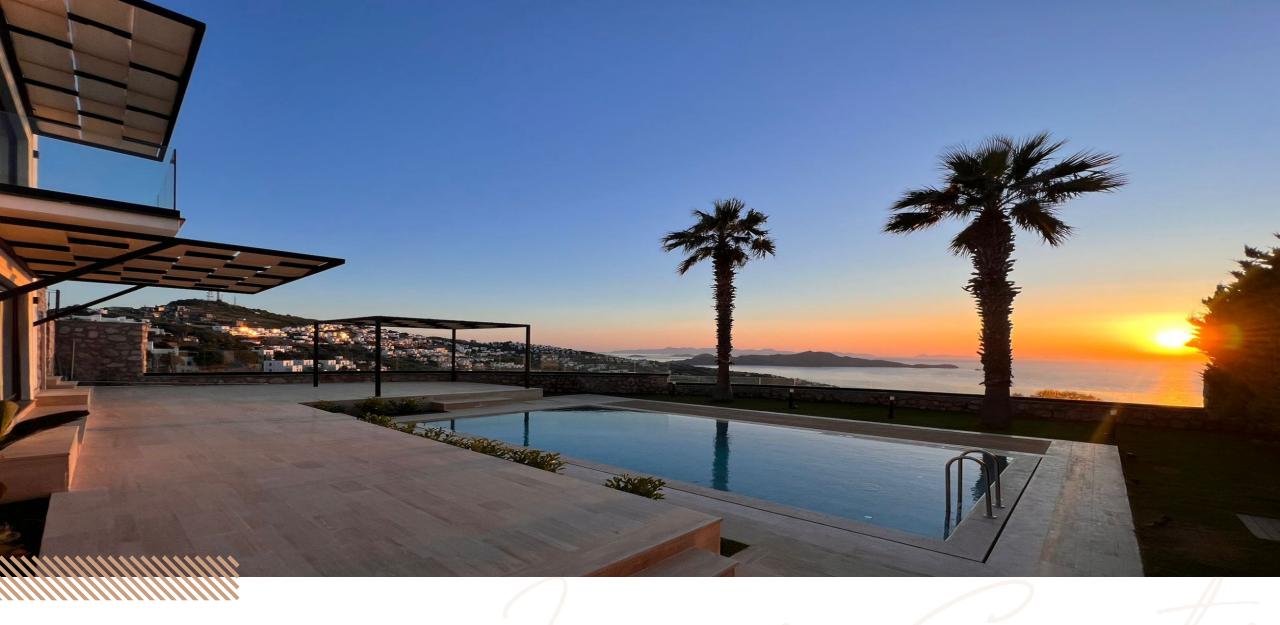

A secure compound with security system, surveillance cameras and smart home indoor video system.

A villa with a full sea view offers unobstructed panoramic vistas of the sea from all angles, creating a serene and luxurious living environment.

The swimming pool is elegantly enclosed by a wooden and grass structure, adorned with stylish night lights, enhancing the overall beauty of the area.

The rooms offering high privacy, peaceful and luxury vibes, in addition to the serene garden on the property.

The villa situated overlooking the point where the sea meets the horizon offers a breathtaking view and a tranquil atmosphere.

The villa was meticulously designed to foster a harmonious connection with nature, situated amidst lush greenery and offering a captivating waterfront view.