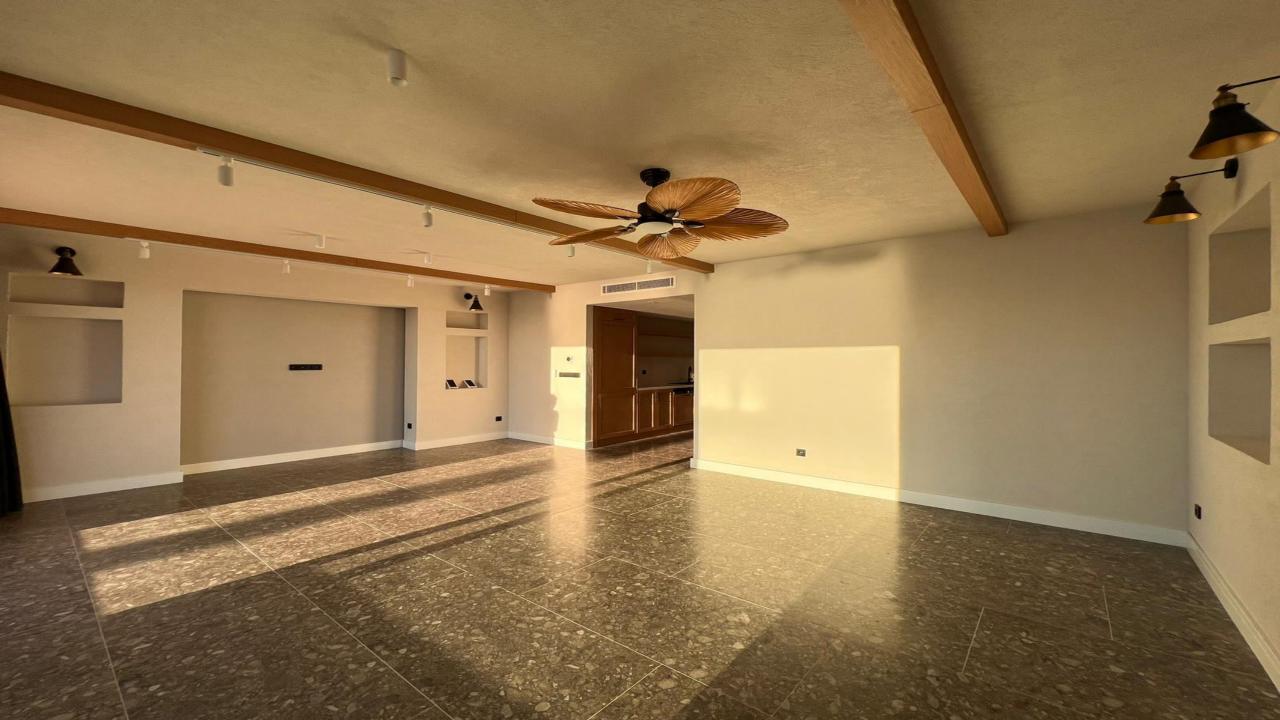

The main hall of the villa stands out with its spacious layout, opulent upholstery, and contemporary lighting fixtures that harmonize effortlessly with the abundant natural light filtering in.

Along the hall area, there are elegant glass facades designed to maintain the stunning view in sight consistently.

The dining room is enhanced by marble table in colors that complement the ambiance, creating an ideal setting to savor the finest international cuisine.

The addition of wooden decorations to the walls, ceilings, and main screen wall in the lounge not only imparts warmth but also creates a sense of comfort for those who enjoy the space.