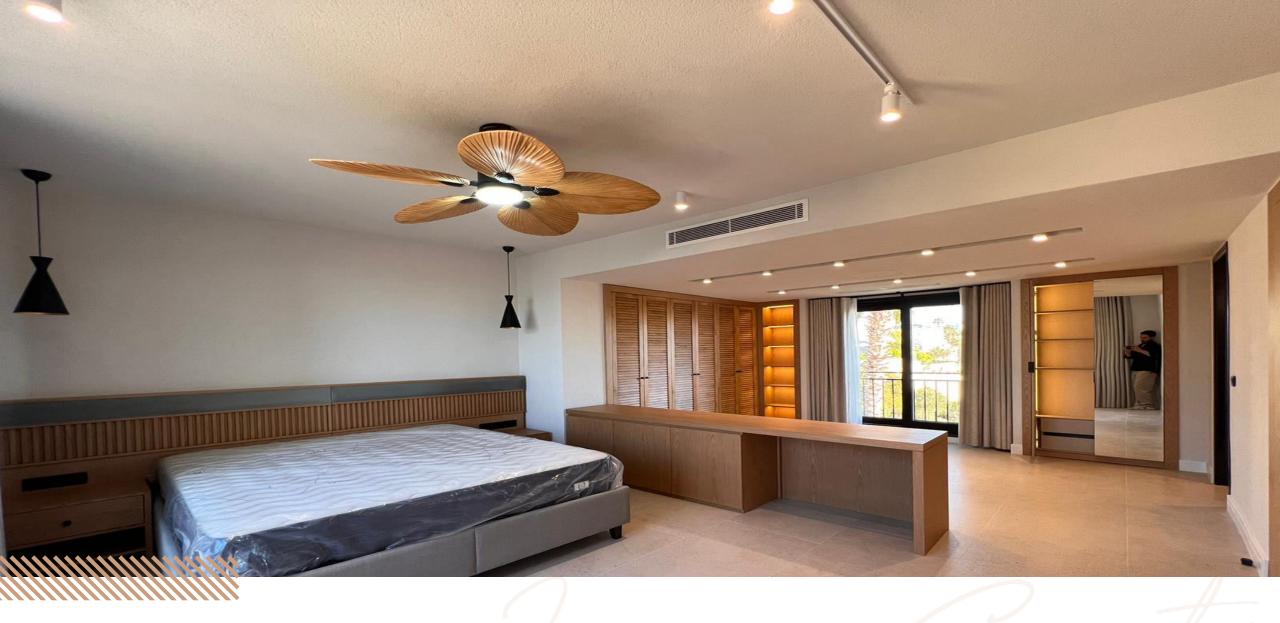

The wooden materials used in the kitchen are of exceptional quality, known for their excellent durability and resistance to heat and humidity.

Spacious bed rooms with full sea view to enjoy the charming sunrise and the sunset of Bodrum everyday

The master room's bathroom offers an exquisite feature of a picturesque sea view.

The master bedroom features a larger size and is connected to a spacious dressing room enhanced by distinctive modern lighting.

The selection of materials for the villa was meticulously made to align with the design style and ensure utmost quality.

All rooms within the villa boast the luxurious designation of master rooms, offering ample space and scenic views of the private garden.