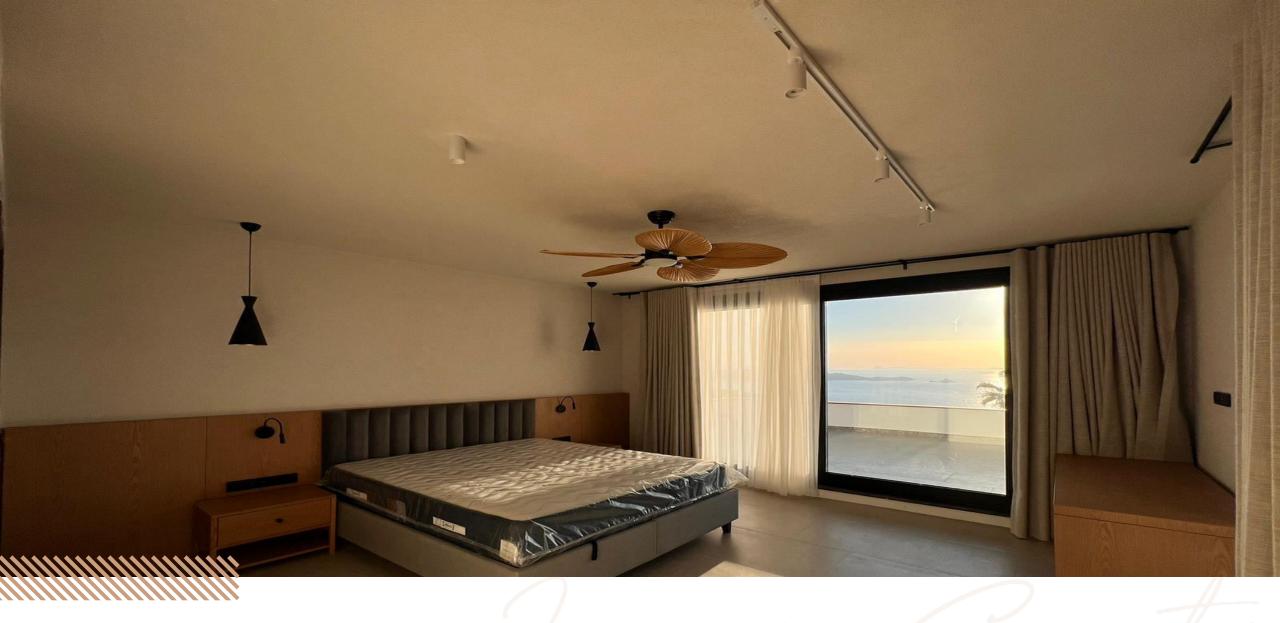

The wooden materials used in the kitchen are of exceptional quality, known for their excellent durability and resistance to heat and humidity.

Spacious bed rooms with full sea view to enjoy the charming sunrise and the sunset of Bodrum everyday

The master room's bathroom offers an exquisite feature of a picturesque sea view.

The master bedroom features a larger size and is connected to a spacious dressing room enhanced by distinctive modern lighting.