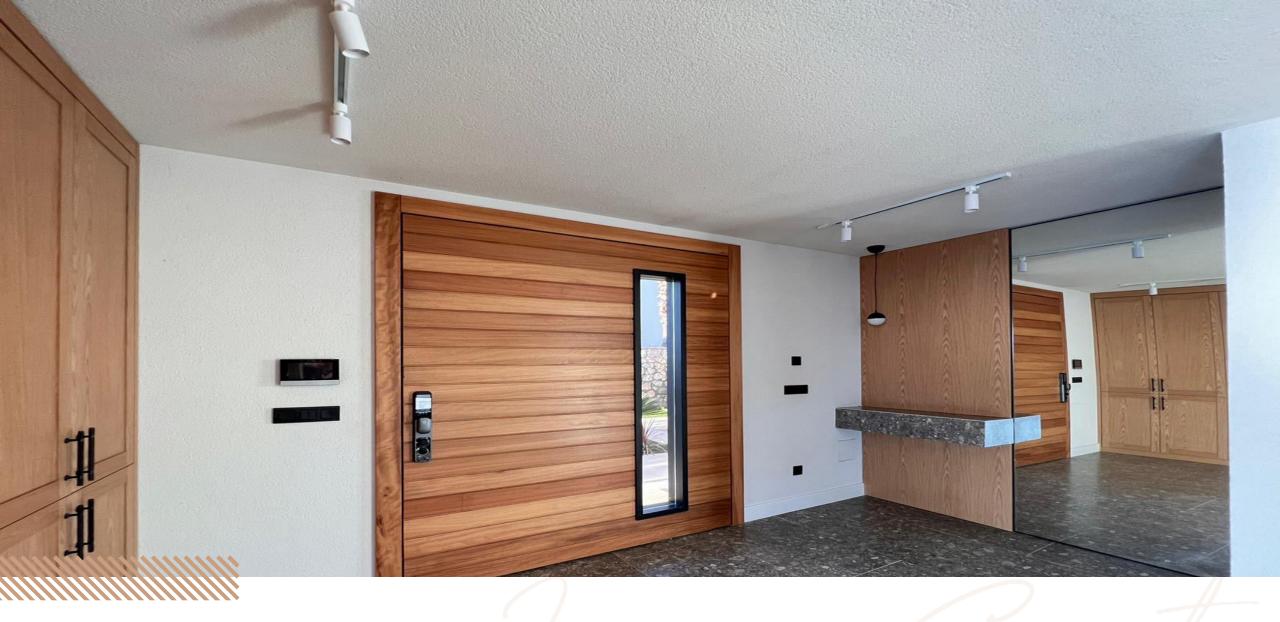

The expansive wooden door of the villa exudes elegance and grandeur, welcoming guests with its impressive craftsmanship and stately presence.

Just behind the door, awaits the expansive entrance hall boasting unique wooden touches and refined tile work, further complemented by the villa's prestigious smart system.

The main hall of the villa stands out with its spacious layout, opulent upholstery, and contemporary lighting fixtures that harmonize effortlessly with the abundant natural light filtering in.

Along the hall area, there are elegant glass facades designed to maintain the stunning view in sight consistently.