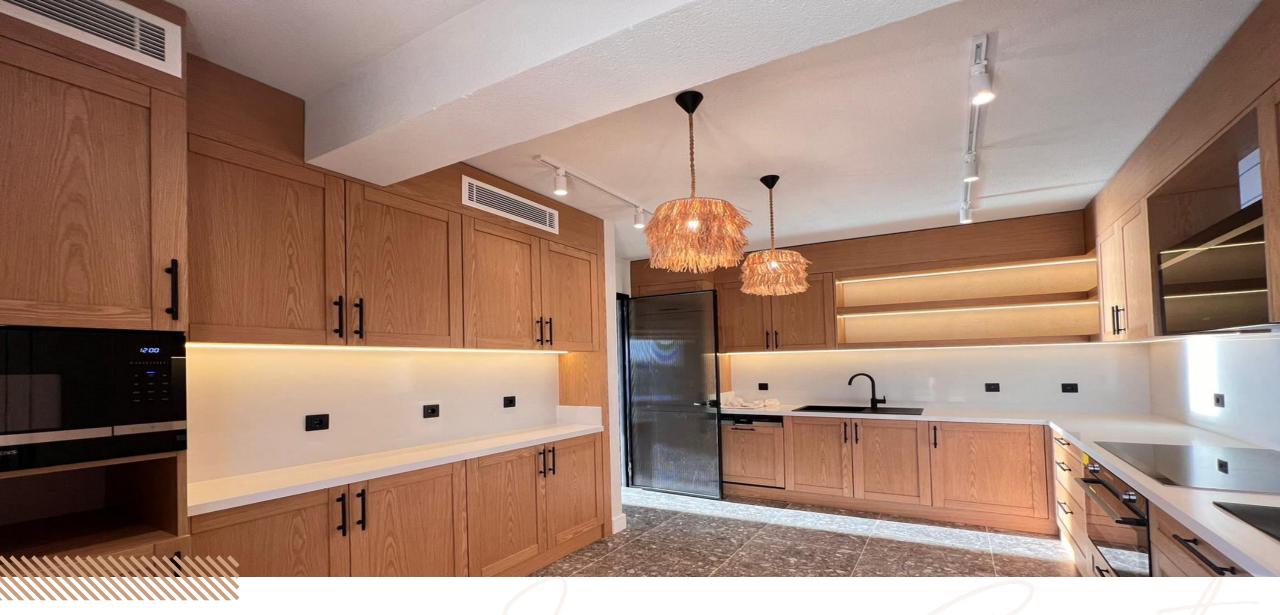

The kitchen is thoughtfully designed to serve as a premier culinary space for the family, equipped with essential electrical appliances such as an oven, gas Maker Wave, and strategically placed electrical outlets for versatile functionality.

The wooden materials used in the kitchen are of exceptional quality, known for their excellent durability and resistance to heat and humidity.

Spacious bed rooms with full sea view to enjoy the charming sunrise and the sunset of Bodrum everyday