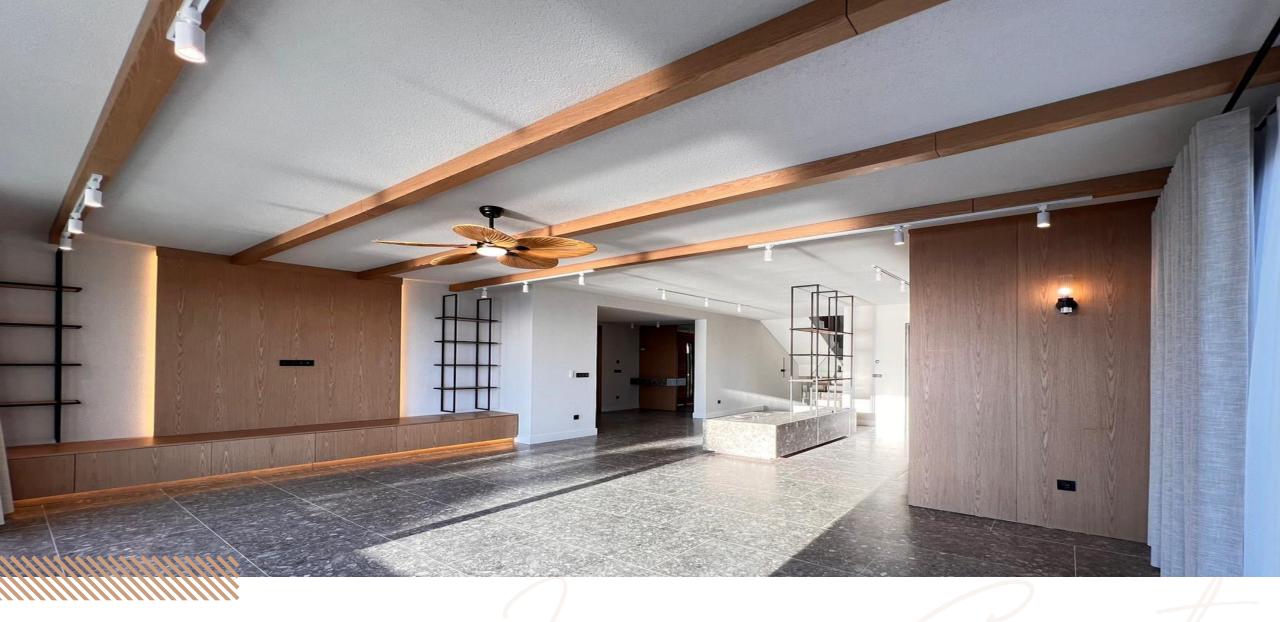

The main hall of the villa stands out with its spacious layout, opulent upholstery, and contemporary lighting fixtures that harmonize effortlessly with the abundant natural light filtering in.

Along the hall area, there are elegant glass facades designed to maintain the stunning view in sight consistently.

The dining room is enhanced by marble table in colors that complement the ambiance, creating an ideal setting to savor the finest international cuisine.

The addition of wooden decorations to the walls, ceilings, and main screen wall in the lounge not only imparts warmth but also creates a sense of comfort for those who enjoy the space.