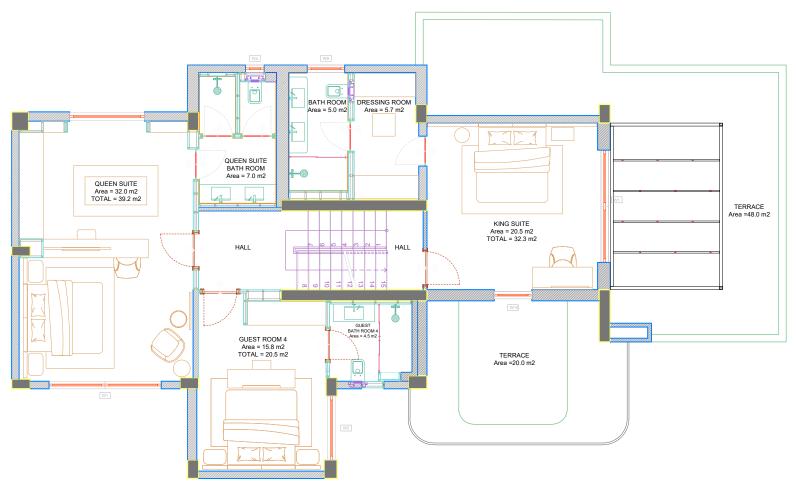

| FLOOR AREA | 150.0 M2 |
|------------|----------|
|            |          |

|   | SPACE NAME   | AREA    |
|---|--------------|---------|
| 1 | KING SUITE   | 32.3 M2 |
| 2 | TERRACE      | 68.0 M2 |
| 3 | GUEST ROOM 4 | 20.5 M2 |
| 4 | QUEEN SUITE  | 39.2 M2 |
| 5 | HALL         | 13.0 M2 |