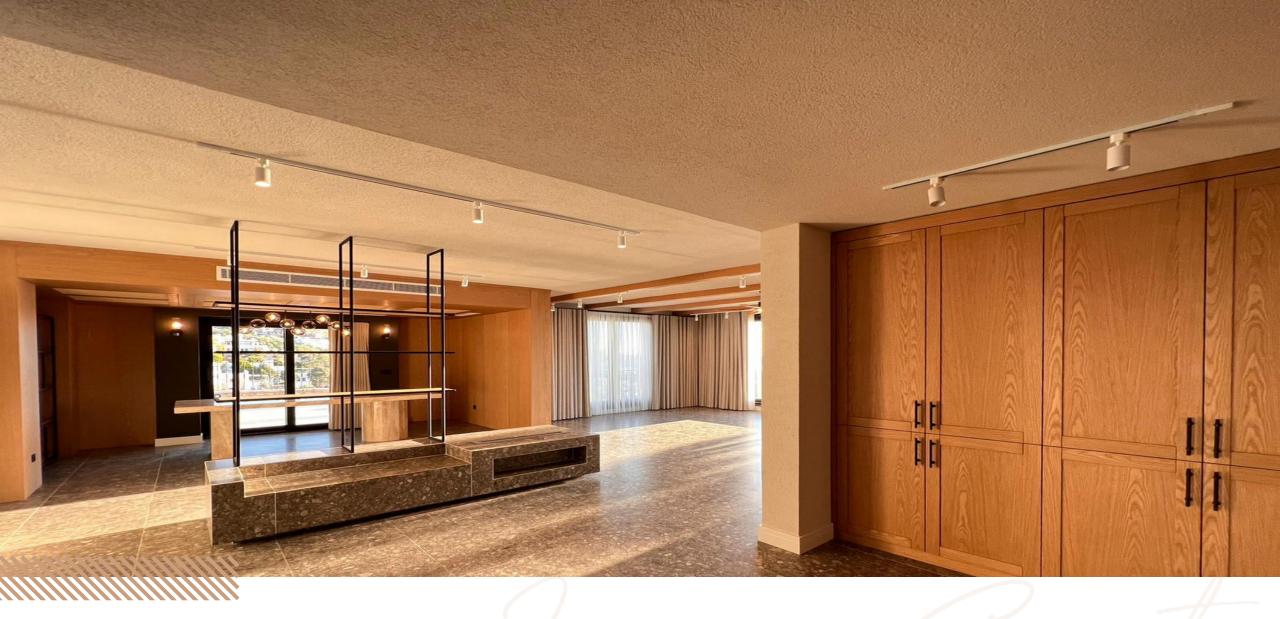

The main hall of the villa stands out with its spacious layout, opulent upholstery, and contemporary lighting fixtures that harmonize effortlessly with the abundant natural light filtering in.

Along the hall area, there are elegant glass facades designed to maintain the stunning view in sight consistently.

The dining room is enhanced by marble table in colors that complement the ambiance, creating an ideal setting to savor the finest international cuisine.

The addition of wooden decorations to the walls, ceilings, and main screen wall in the lounge not only imparts warmth but also creates a sense of comfort for those who enjoy the space.