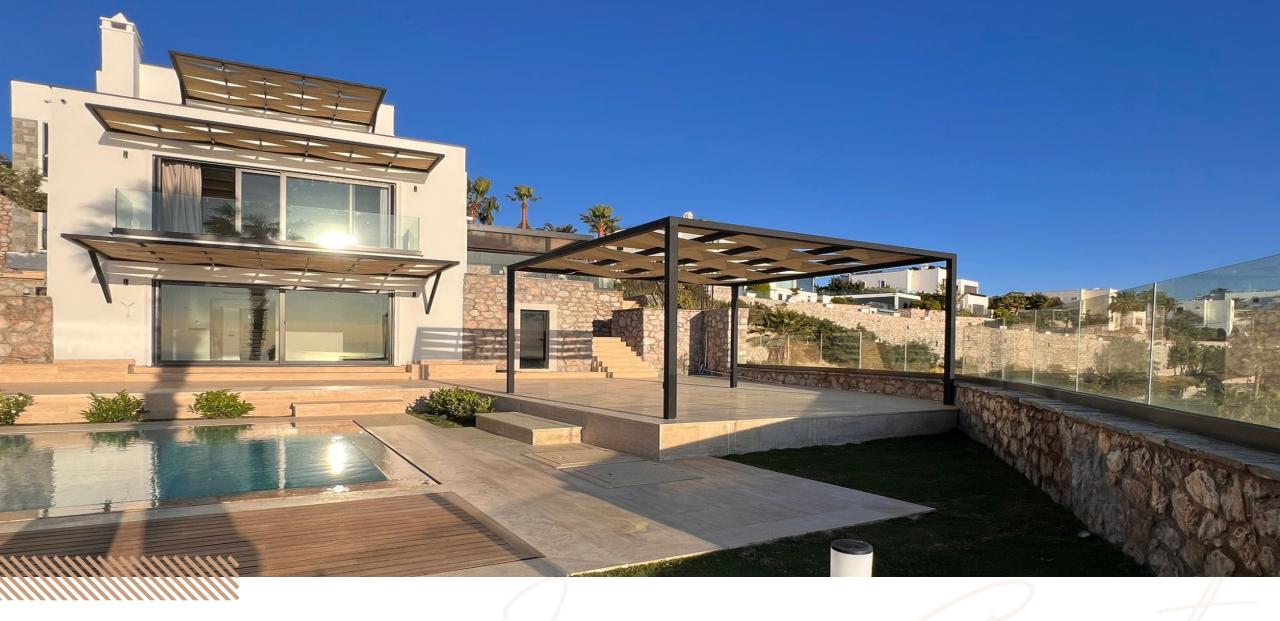

The swimming pool is elegantly enclosed by a wooden and grass structure, adorned with stylish night lights, enhancing the overall beauty of the area.

The rooms offering high privacy, peaceful and luxury vibes, in addition to the serene garden on the property.

A secure compound with security system, surveillance cameras and smart home indoor video system.

A villa with a full sea view offers unobstructed panoramic vistas of the sea from all angles, creating a serene and luxurious living environment.