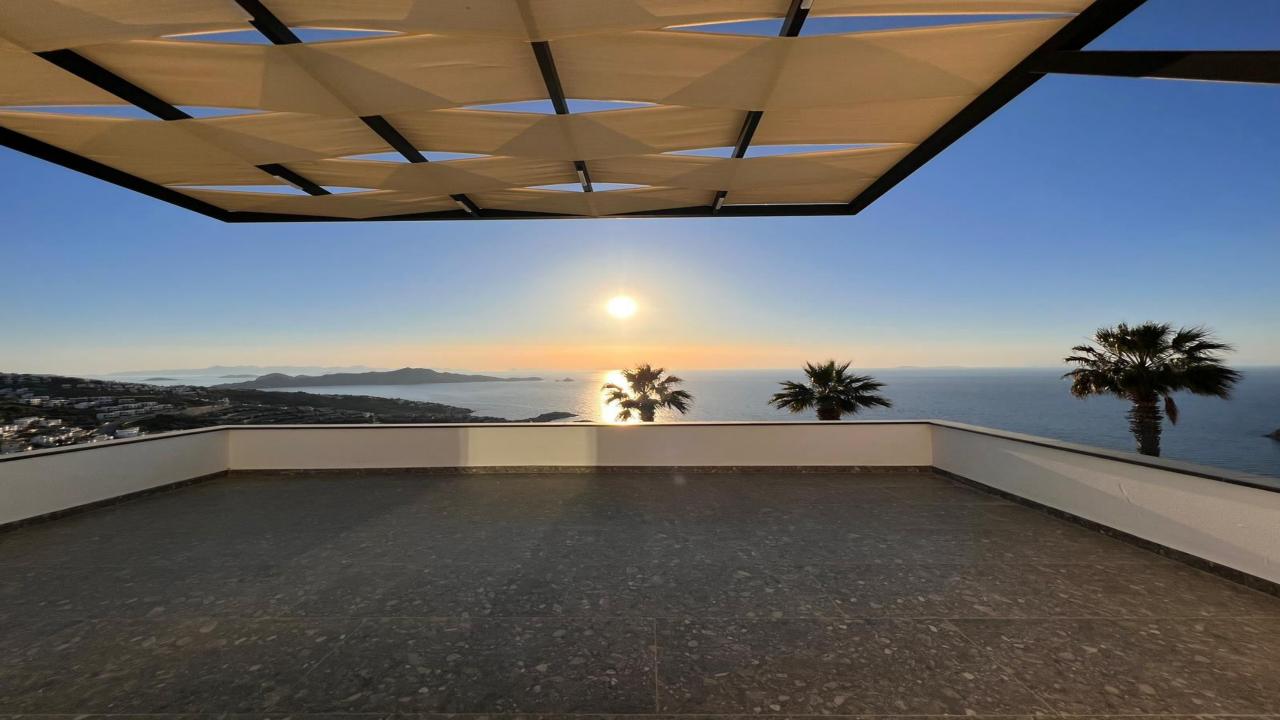

A secure compound with security system, surveillance cameras and smart home indoor video system.

A villa with a full sea view offers unobstructed panoramic vistas of the sea from all angles, creating a serene and luxurious living environment.

The villa situated overlooking the point where the sea meets the horizon offers a breathtaking view and a tranquil atmosphere.

The villa was meticulously designed to foster a harmonious connection with nature, situated amidst lush greenery and offering a captivating waterfront view.

The villa's expansive terrace, positioned towards the sea, provides a spacious vantage point overlooking the entirety of Yalikavak's picturesque coastline.

The terrace boasts exclusive amenities such as a bathroom, kitchen, and indoor living room for added convenience and comfort.