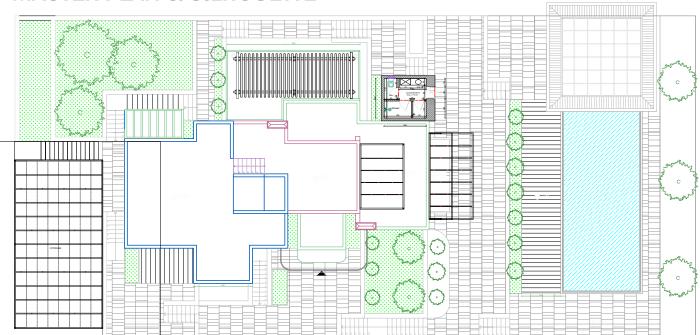

## MASTER PLAN & SILHOUETTE

|   | SPACE NAME   | AREA    |
|---|--------------|---------|
| 1 | OUTDOOR BATH | 7.6 M2  |
| 2 | GUARD ROOM   | 32.0 M2 |

| ١   |             |          |
|-----|-------------|----------|
| - 1 | VILLA TOTAL | 635.7 M2 |