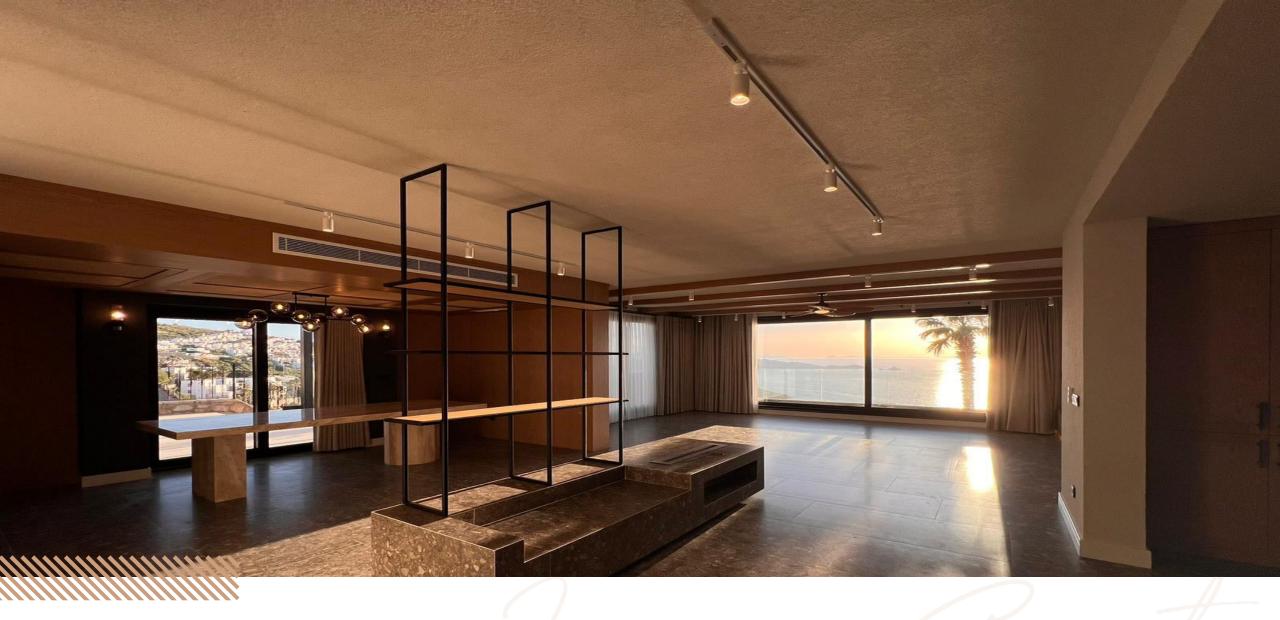

The villa situated overlooking the point where the sea meets the horizon offers a breathtaking view and a tranquil atmosphere.

The villa was meticulously designed to foster a harmonious connection with nature, situated amidst lush greenery and offering a captivating waterfront view.

The main hall of the villa stands out with its spacious layout, opulent upholstery, and contemporary lighting fixtures that harmonize effortlessly with the abundant natural light filtering in.

Along the hall area, there are elegant glass facades designed to maintain the stunning view in sight consistently.