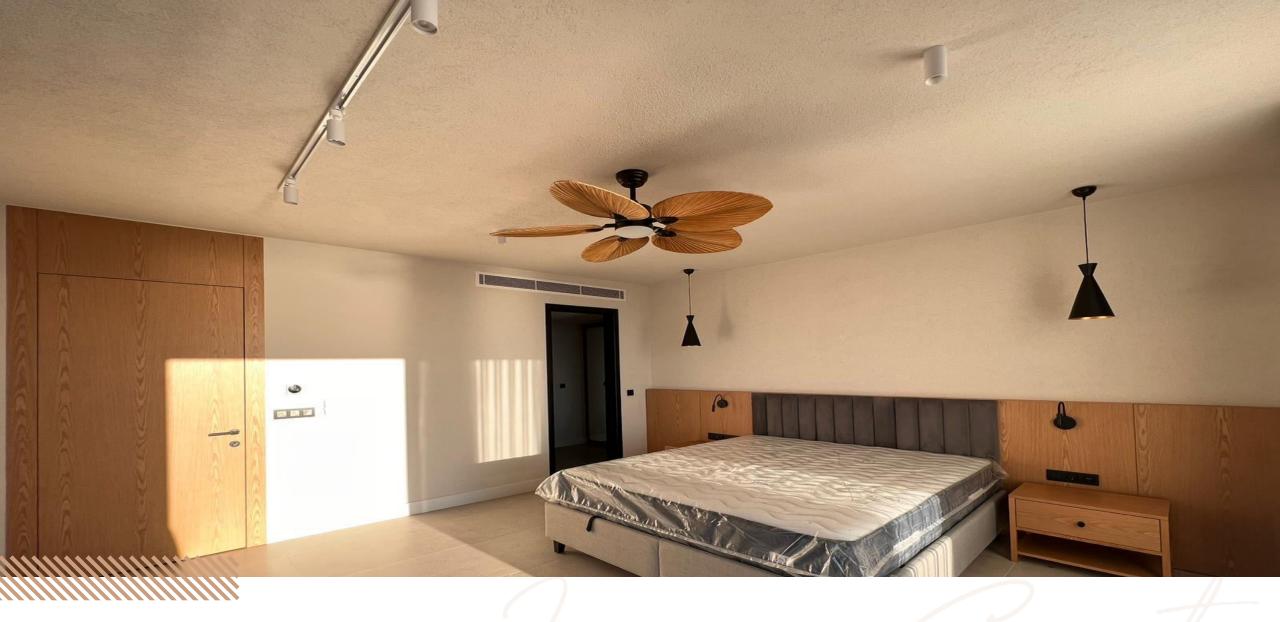

The wooden materials used in the kitchen are of exceptional quality, known for their excellent durability and resistance to heat and humidity.

Spacious bed rooms with full sea view to enjoy the charming sunrise and the sunset of Bodrum everyday

The selection of materials for the villa was meticulously made to align with the design style and ensure utmost quality.

All rooms within the villa boast the luxurious designation of master rooms, offering ample space and scenic views of the private garden.