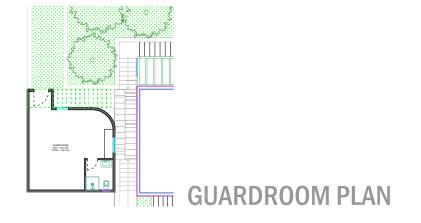

## MASTER PLAN & SILHOUETTE

|   | SPACE NAME   | AREA    |
|---|--------------|---------|
| 1 | OUTDOOR BATH | 7.6 M2  |
| 2 | GUARD ROOM   | 32.0 M2 |

| ١   |             |          |
|-----|-------------|----------|
| - 1 | VILLA TOTAL | 635.7 M2 |