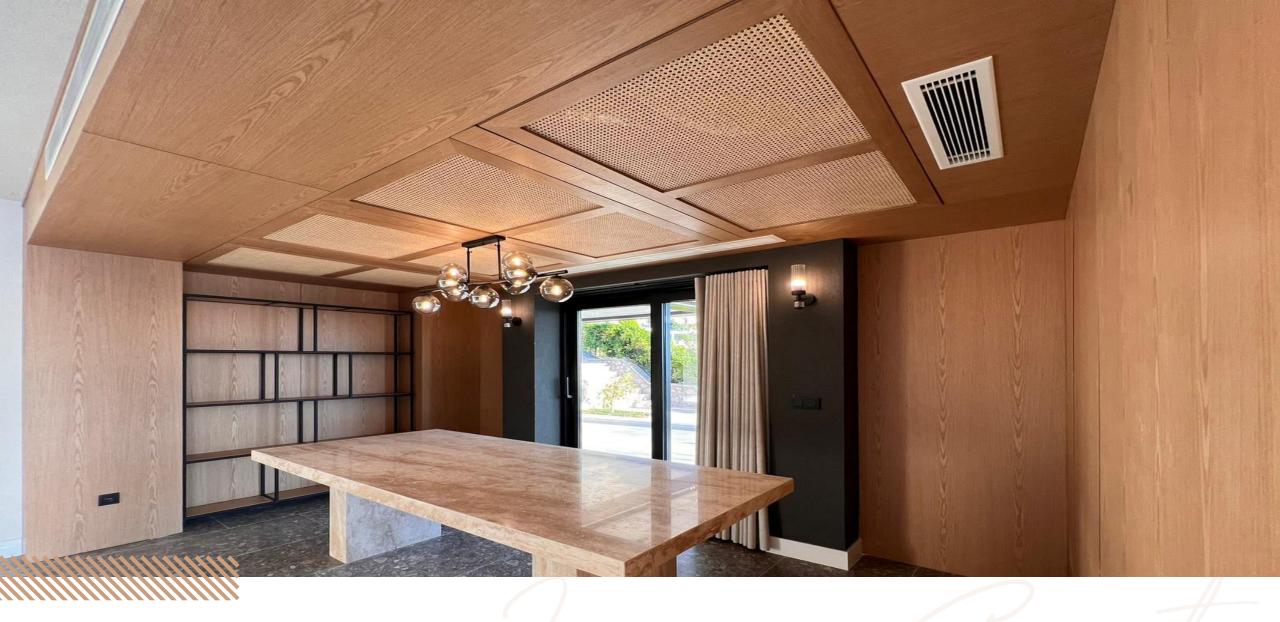

The dining room is enhanced by marble table in colors that complement the ambiance, creating an ideal setting to savor the finest international cuisine.

The addition of wooden decorations to the walls, ceilings, and main screen wall in the lounge not only imparts warmth but also creates a sense of comfort for those who enjoy the space.