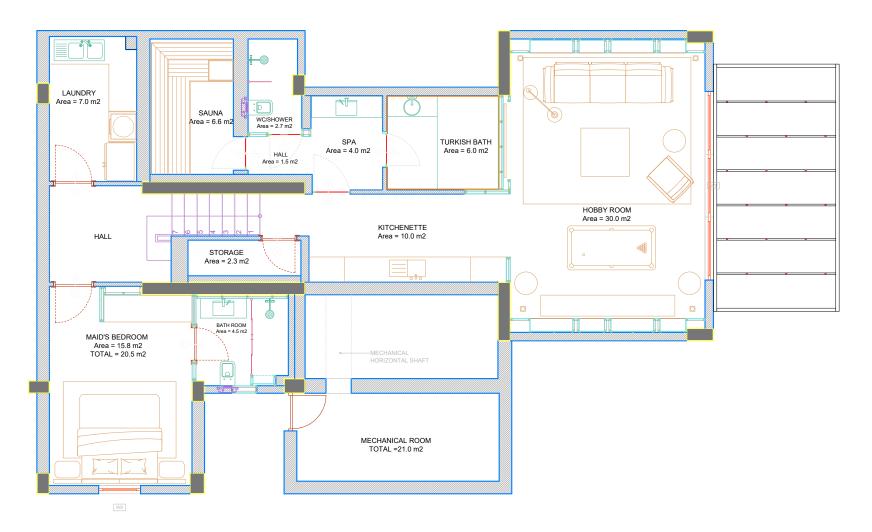

|    | SPACE NAME      | AREA    |
|----|-----------------|---------|
| 1  | HOBBY ROOM      | 30.0 M2 |
| 2  | KITCHENETTE     | 10.0 M2 |
| 3  | TURKISH BATH    | 6.0 M2  |
| 4  | SPA             | 4.0 M2  |
| 5  | WC / SHOWER     | 2.7 M2  |
| 6  | SAUNA           | 6.6 M2  |
| 7  | LAUNDRY         | 7.0 M2  |
| 8  | STORAGE         | 2.3 M2  |
| 9  | MAID'S BEDROOM  | 20.5 M2 |
| 10 | MECHANICAL ROOM | 21.0 M2 |
| 11 | HALL            | 11.5 M2 |