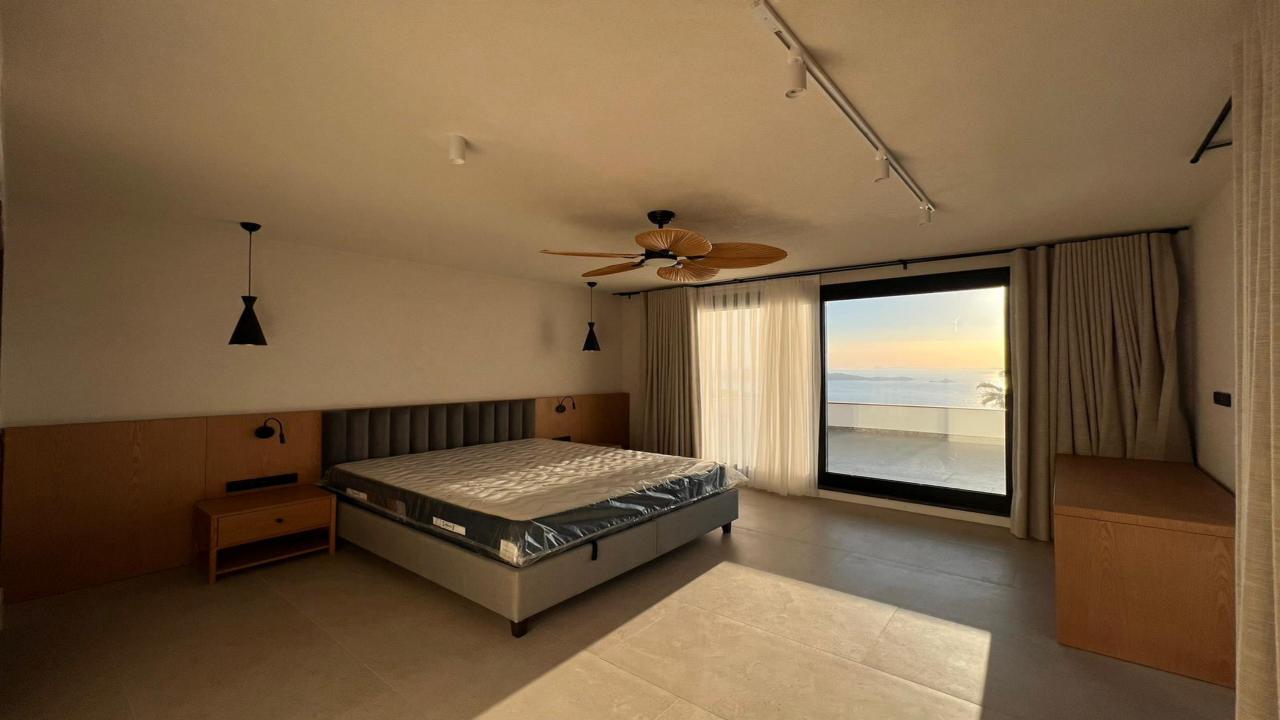

The wooden materials used in the kitchen are of exceptional quality, known for their excellent durability and resistance to heat and humidity.

Spacious bed rooms with full sea view to enjoy the charming sunrise and the sunset of Bodrum everyday

The master room's bathroom offers an exquisite feature of a picturesque sea view.

The master bedroom features a larger size and is connected to a spacious dressing room enhanced by distinctive modern lighting.