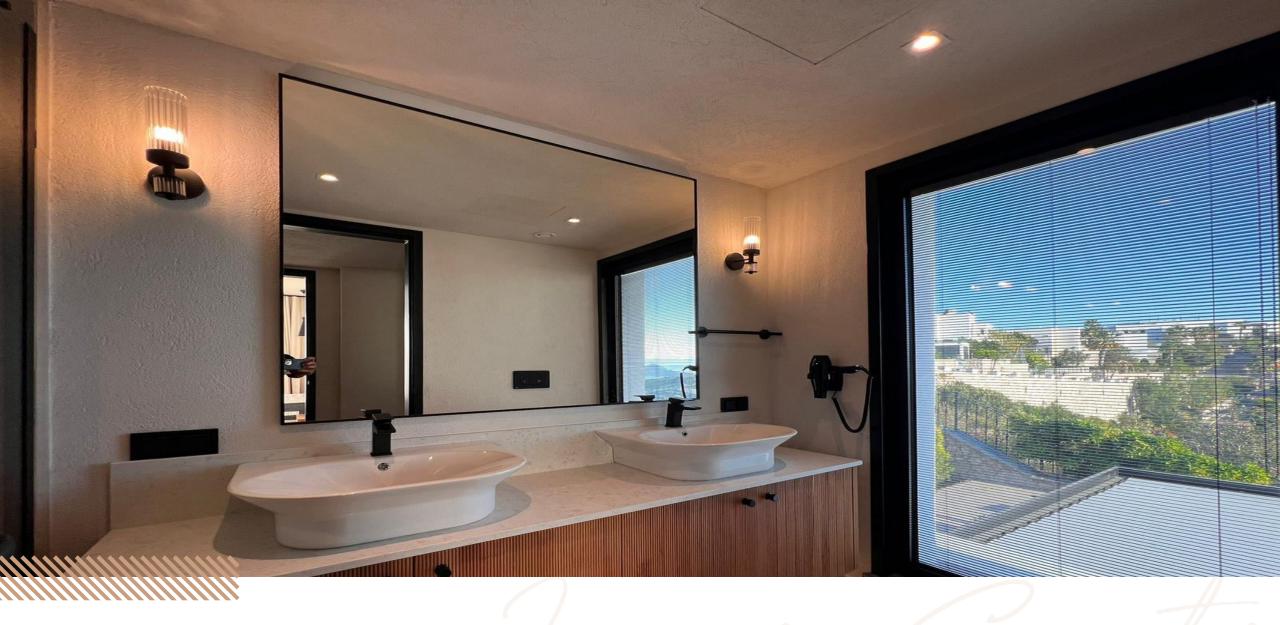

The master room's bathroom offers an exquisite feature of a picturesque sea view.

The master bedroom features a larger size and is connected to a spacious dressing room enhanced by distinctive modern lighting.