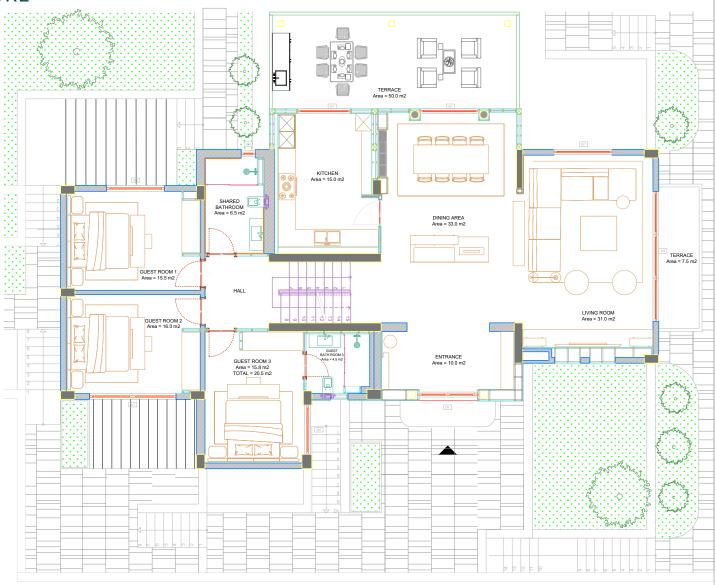

| FLOOR AREA | 194 M2 |
|------------|--------|
|------------|--------|

| SPACE NAME      | AREA                                                                                                    |
|-----------------|---------------------------------------------------------------------------------------------------------|
| ENTRANCE        | 10.0 M2                                                                                                 |
| DINING AREA     | 33.0 M2                                                                                                 |
| LIVING ROOM     | 31.0 M2                                                                                                 |
| KITCHEN         | 15.0 M2                                                                                                 |
| SHARED BATHROOM | 6.5 M2                                                                                                  |
| GUEST ROOM 1    | 15.5 M2                                                                                                 |
| GUEST ROOM 2    | 16.0 M2                                                                                                 |
| GUEST ROOM 3    | 20.5 M2                                                                                                 |
| TERRACE         | 57.5 M2                                                                                                 |
| HALL            | 13.5 M2                                                                                                 |
|                 | ENTRANCE DINING AREA LIVING ROOM KITCHEN SHARED BATHROOM GUEST ROOM 1 GUEST ROOM 2 GUEST ROOM 3 TERRACE |