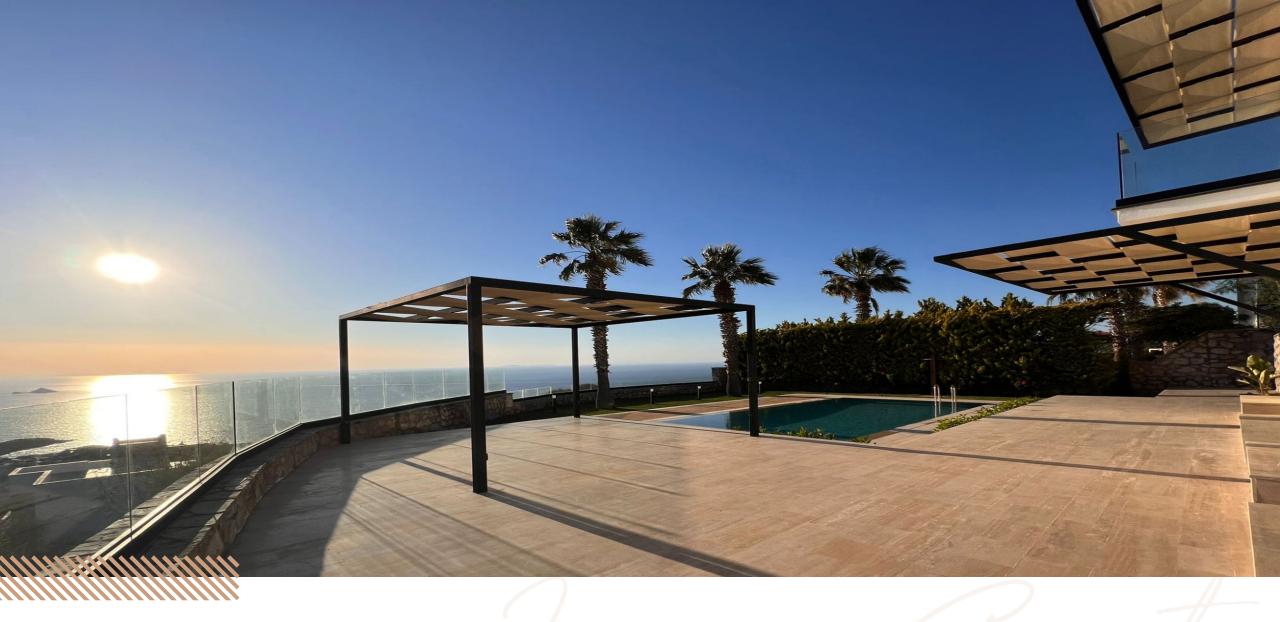

A secure compound with security system, surveillance cameras and smart home indoor video system.

A villa with a full sea view offers unobstructed panoramic vistas of the sea from all angles, creating a serene and luxurious living environment.

The swimming pool is elegantly enclosed by a wooden and grass structure, adorned with stylish night lights, enhancing the overall beauty of the area.

The rooms offering high privacy, peaceful and luxury vibes, in addition to the serene garden on the property.

The villa situated overlooking the point where the sea meets the horizon offers a breathtaking view and a tranquil atmosphere.

The villa was meticulously designed to foster a harmonious connection with nature, situated amidst lush greenery and offering a captivating waterfront view.