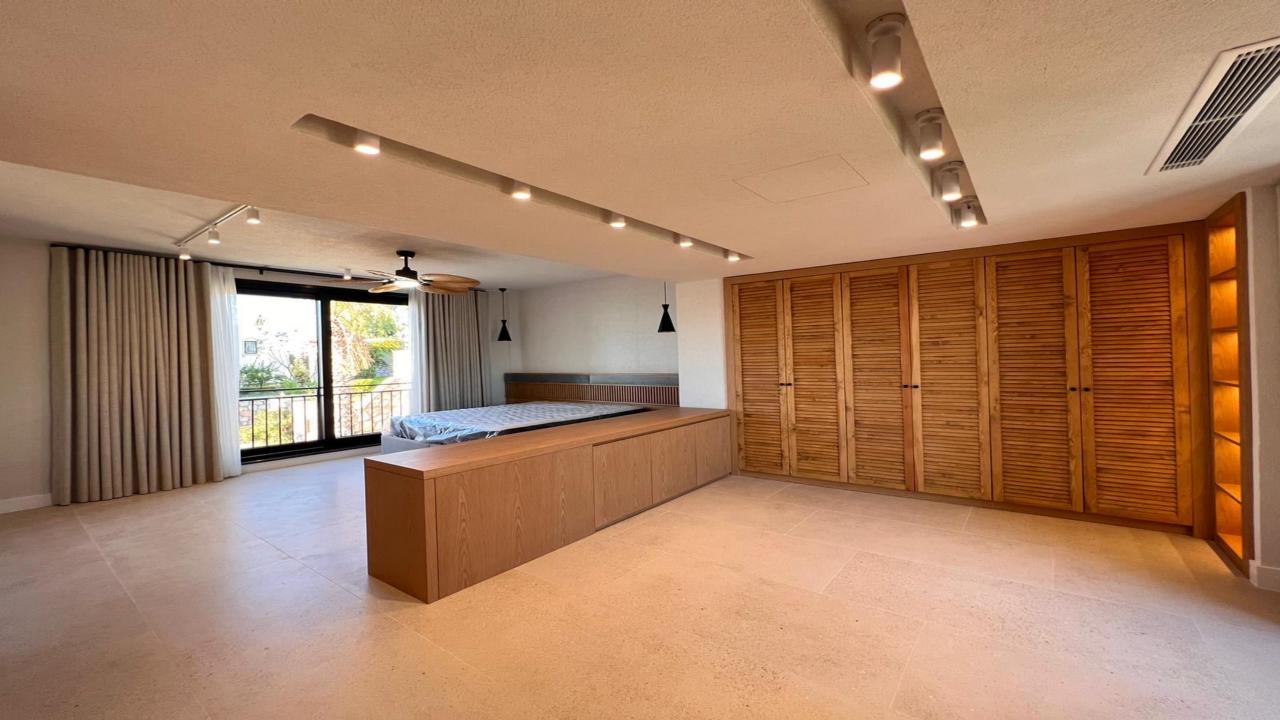

The wooden materials used in the kitchen are of exceptional quality, known for their excellent durability and resistance to heat and humidity.

Spacious bed rooms with full sea view to enjoy the charming sunrise and the sunset of Bodrum everyday

The master room's bathroom offers an exquisite feature of a picturesque sea view.

The master bedroom features a larger size and is connected to a spacious dressing room enhanced by distinctive modern lighting.

The selection of materials for the villa was meticulously made to align with the design style and ensure utmost quality.

All rooms within the villa boast the luxurious designation of master rooms, offering ample space and scenic views of the private garden.