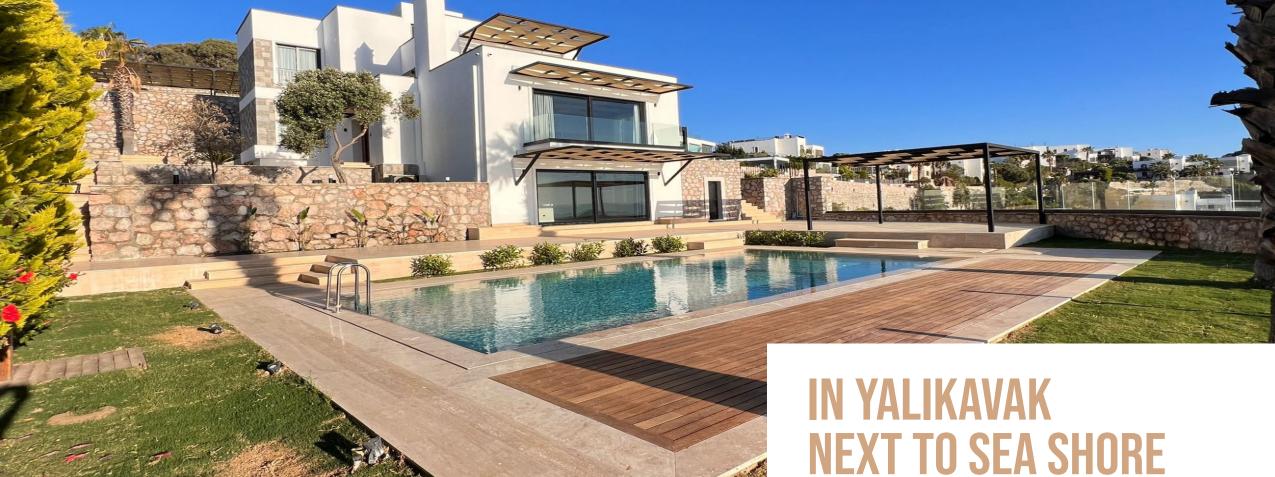

IN YALIKAVAK
NEXT TO SEA SHORE
INSIDE COMPOUND
FULL SEA VIEW

**7+2 VILLA** 

A secure compound with security system, surveillance cameras and smart home indoor video system.

A villa with a full sea view offers unobstructed panoramic vistas of the sea from all angles, creating a serene and luxurious living environment.

The swimming pool is elegantly enclosed by a wooden and grass structure, adorned with stylish night lights, enhancing the overall beauty of the area.

The rooms offering high privacy, peaceful and luxury vibes, in addition to the serene garden on the property.