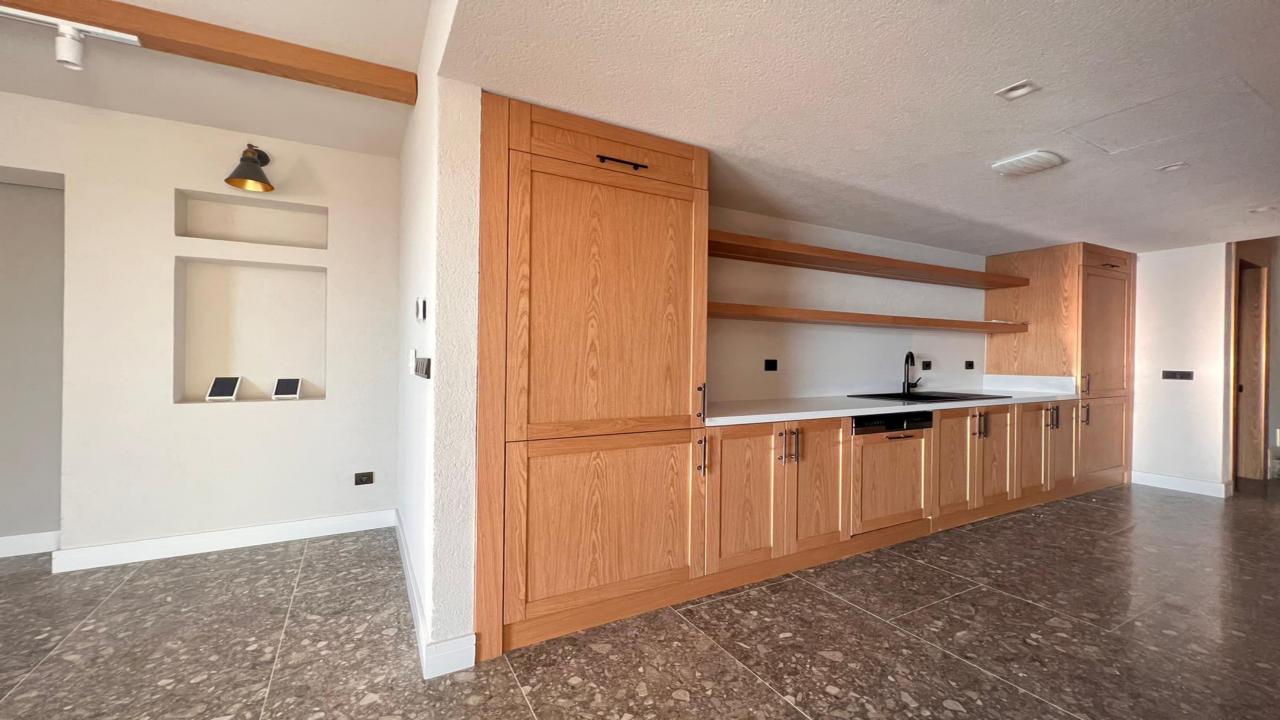

The kitchen is thoughtfully designed to serve as a premier culinary space for the family, equipped with essential electrical appliances such as an oven, gas Maker Wave, and strategically placed electrical outlets for versatile functionality.

The wooden materials used in the kitchen are of exceptional quality, known for their excellent durability and resistance to heat and humidity.

Spacious bed rooms with full sea view to enjoy the charming sunrise and the sunset of Bodrum everyday