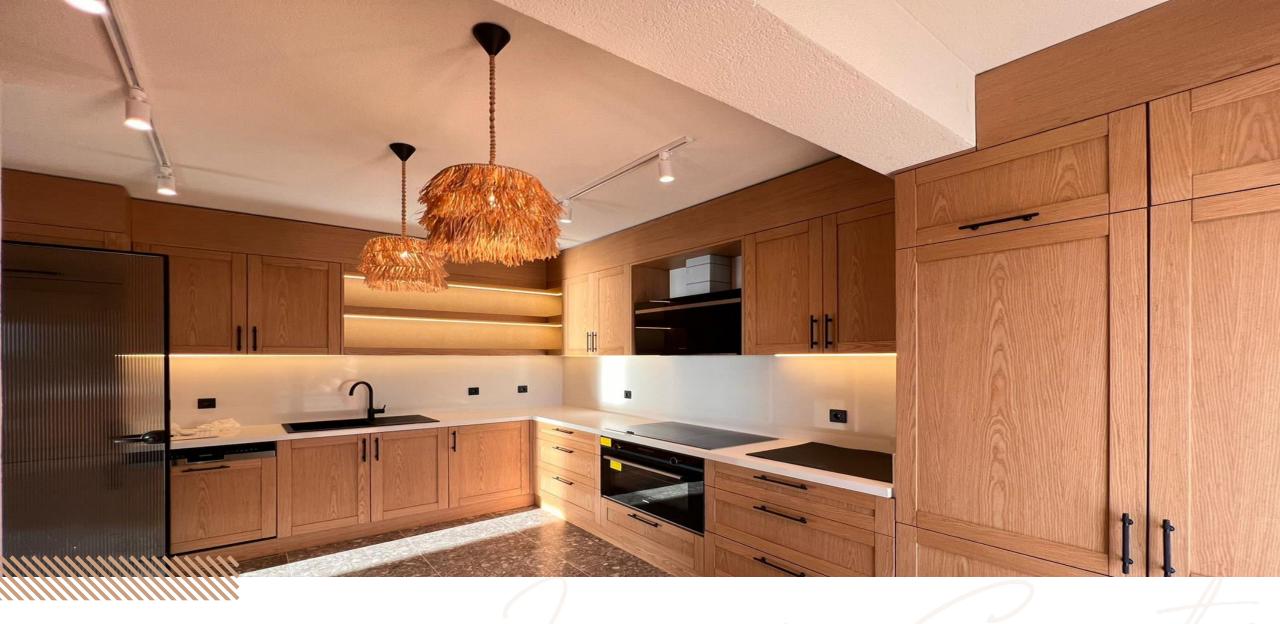

The kitchen is thoughtfully designed to serve as a premier culinary space for the family, equipped with essential electrical appliances such as an oven, gas Maker Wave, and strategically placed electrical outlets for versatile functionality.

The wooden materials used in the kitchen are of exceptional quality, known for their excellent durability and resistance to heat and humidity.

Spacious bed rooms with full sea view to enjoy the charming sunrise and the sunset of Bodrum everyday