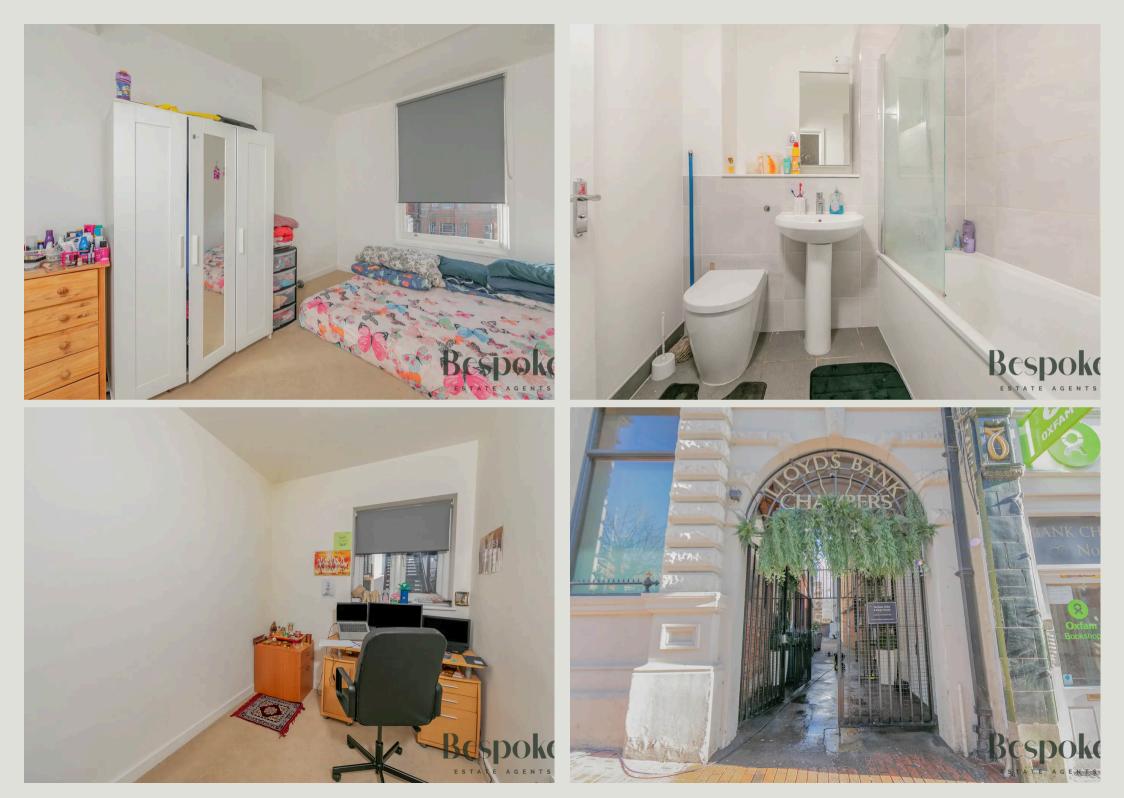

#### Living Room

#### 20' 4" × 14' 1" (6.19m × 4.29m)

A light and bright room, front aspect via three picture windows with views over Reading town centre, open plan to kitchen. Wall mounted electric heater.

#### Kitchen

Open plan to living room, A modern fitted kitchen with a range of matching units, with built in over and hob, integrated dishwasher, integrated washing machine, integrated fridge and freezer.

#### Bedroom 1

14' 9" x 9' 2" (4.50m x 2.80m) Front aspect.

#### Bedroom 2

13' 1" x 9' 5" (4.00m x 2.87m) Rear aspect over looking communal gardens.

#### Bathroom

7' 10" x 6' 10" (2.39m x 2.09m) A modern fitted bathroom with enclosed bath, mixer taps with shower over, wash hand basin, W.C.