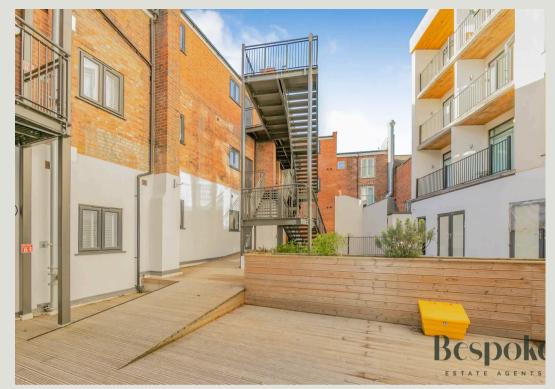

#### **Communal Gardens**

A secure and enclosed courtyard garden, with bicycle storage, and raised flower beds.