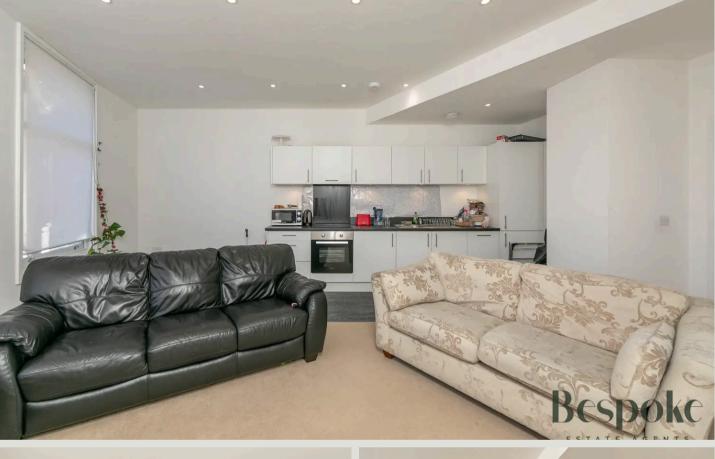

#### Living Room

#### 20' 4" × 14' 1" (6.19m × 4.29m)

A light and bright room, front aspect via three picture windows with views over Reading town centre, open plan to kitchen. Wall mounted electric heater.

#### Kitchen

Open plan to living room, A modern fitted kitchen with a range of matching units, with built in over and hob, integrated dishwasher, integrated washing machine, integrated fridge and freezer.