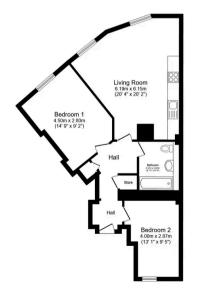

#### Bedroom 1

14' 9" x 9' 2" (4.50m x 2.80m) Front aspect.

#### Bedroom 2

13' 1" x 9' 5" (4.00m x 2.87m) Rear aspect over looking communal gardens.

#### Total floor area 67.0 sq.m. (722 sq.ft.) approx

This floor plan is for illustrative purposes only. It is not drawn to scale. Any measurements, floor areas (including any total floor area), openings and orientation are approximate. No details are guaranteed, they cannot be relied upon for any purpose and they do not form part of any agreement. No liability is taken for any error, omission or misstatement. A party must rely upon its own inspection(s). Powered by www.focalagent.com