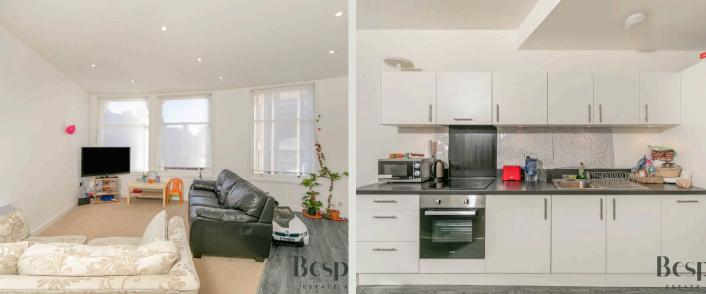

#### Living Room

#### 20' 4" × 14' 1" (6.19m × 4.29m)

A light and bright room, front aspect via three picture windows with views over Reading town centre, open plan to kitchen. Wall mounted electric heater.

#### Kitchen

Open plan to living room, A modern fitted kitchen with a range of matching units, with built in over and hob, integrated dishwasher, integrated washing machine, integrated fridge and freezer.