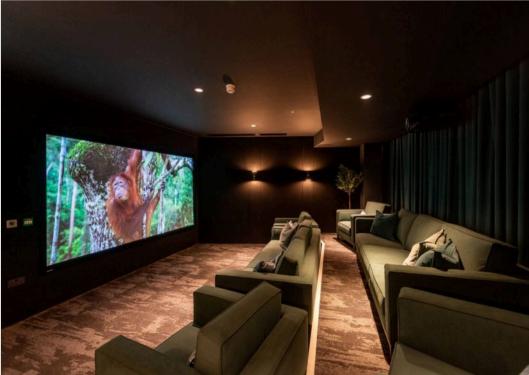

## Reading

Luxurious 2-bed, 2-bath apartment at No. 6, Bankside Gardens. 715 sq. ft. on the eighth level with garden views. On-site parking, concierge, gym, cinema. Experience the harmonious blend of comfort and sophistication in an idyllic setting, yet only 7 minutes from the heart of the city. Council Tax band: TBD

Tenure: Leasehold

- Situated in No. 6 at Bankside Gardens
- 2 bedroom, 2 bathroom apartment
- 715 sq. ft.
- East facing aspect
- Views over the landscaped gardens
- 1 parking space included
- Concierge & Gym
- Co-Working Studio and Cinema
- Located on the eight level
- Ready to move in