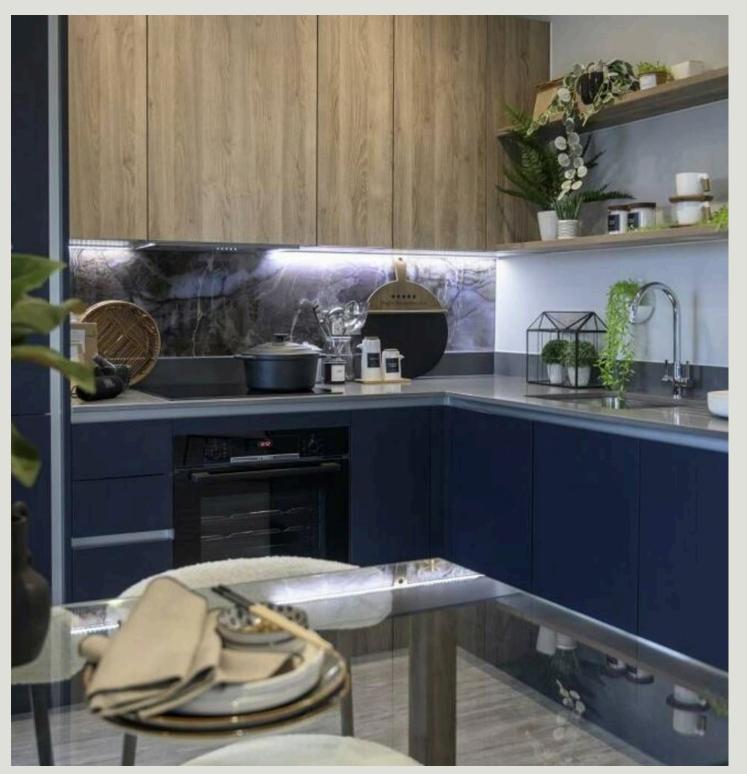

#### Kitchen

#### 9' 6" x 9' 0" (2.90m x 2.75m)

Individually designed contemporary kitchens with contrasting timber effect and flat matt finishes. Feature floating wall shelves in timber effect finish. Composite stone worktops and upstands with full height marble effect glass splashback to selected walls. Stainless steel under mounted sink with polished chrome mixer tap, Bosch built-in single oven, Bosch zone 4 electric hob, Beko integrated frost-free fridge/freezer with active fresh technology. Beko integrated dishwasher, Smeg integrated recirculating extractor hood, Feature LED task lighting to underside of wall cabinets. Integrated compartmental recycling bins.