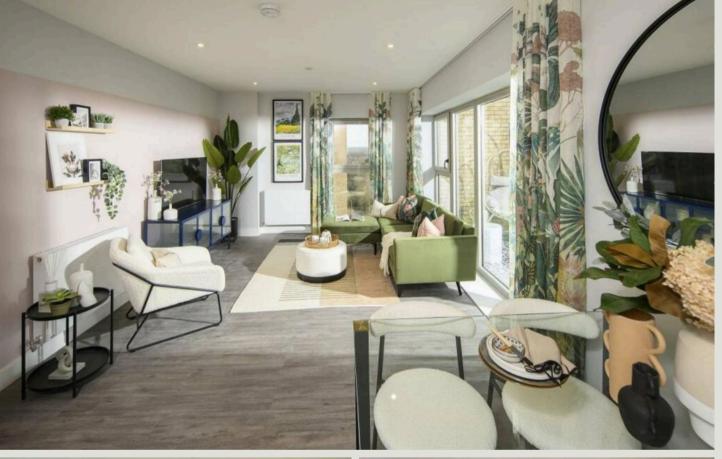

#### Living Room

13' 7" × 11' 4" (4.15m × 3.45m)

The apartment interiors have been designed for your every need. With door leading on to private balcony providing further space to relax and entertain and flooding the living area with natural light.

#### Balcony

Enjoy elevated views over the beautifully landscaped communal gardens from the private balcony of Apartment 8—your own outdoor retreat.