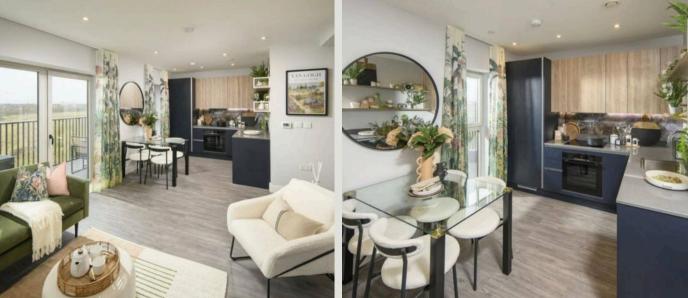

#### Living Room

13' 7" × 11' 4" (4.15m × 3.45m)

The apartment interiors have been designed for your every need. With door leading on to private balcony providing further space to relax and entertain and flooding the living area with natural light.

#### Kitchen

#### 9' 6" x 9' 0" (2.90m x 2.75m)

Individually designed contemporary kitchens with contrasting timber effect and flat matt finishes. Feature floating wall shelves in timber effect finish. Composite stone worktops and upstands with full height marble effect glass splashback to selected walls. Stainless steel under mounted sink with polished chrome mixer tap, Bosch built-in single oven, Bosch zone 4 electric hob, Beko integrated frost-free fridge/freezer with active fresh technology. Beko integrated dishwasher, Smeg integrated recirculating extractor hood, Feature LED task lighting to underside of wall cabinets. Integrated compartmental recycling bins.

#### Balcony

Enjoy elevated views over the beautifully landscaped communal gardens from the private balcony of Apartment 8—your own outdoor retreat.