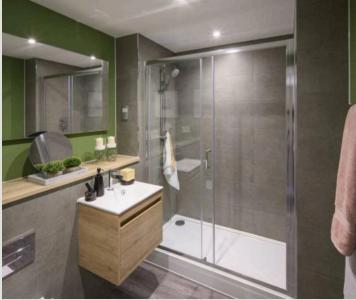

#### **En-suite Bathroom**

The bathroom features beautifully crafted finishes to the walls and floors complemented by fitted vanity storage units. Wall mounted timber effect vanity storage unit with handleless design and incorporated basin. Deck mounted polished chrome mixer tap Wall mounted storage with mirrored doors Back-to-wall WC with softclose seat and cover, polished chrome dual flush plate and concealed cistern. Contemporary fitted bath with polished chrome wall fixed bath screen and white bath panel. Polished chrome shower column and thermostatic mixer. Polished chrome heated towel rail. Polished chrome shaver socket.

#### Main Shower Room

The main shower room feature beautifully crafted finishes to the walls and floors complemented by fitted vanity storage units. Wall mounted timber effect vanity storage unit with handleless design and incorporated basin, Deck mounted polished chrome mixer tap. Wall fixed mirror, Back-to-wall WC with soft-close seat and cover, polished chrome dual flush plate and concealed cistern. Low level stone resin shower tray with polished chrome sliding glass door. Polished chrome shower column and thermostatic mixer. Polished chrome heated towel rail, Polished chrome shaver socket.