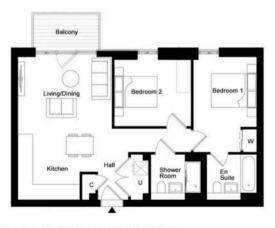

#### Bankside Gardens, No. 6 - Property 6.8.8 Eighth Floor

| Dimensions      |                 |               | Key    |                     |
|-----------------|-----------------|---------------|--------|---------------------|
| Living / Dining | 13' 8" x 11' 3" | 4.15m x 3.45m | С      | Cupboard            |
| Kitchen         | 9' 6" x 9' 0"   | 2.90m x 2.75m | U<br>W | Utility<br>Wardrobe |
| Bedroom 1       | 13' 10" x 9' 2" | 4.25m x 2.80m |        |                     |
| Bedroom 2       | 11' 2" x 9' 9"  | 3.40m x 2.95m |        |                     |
| Total Area      | 715 sq.ft       | 66.5 sq.m     |        |                     |
|                 |                 |               |        |                     |