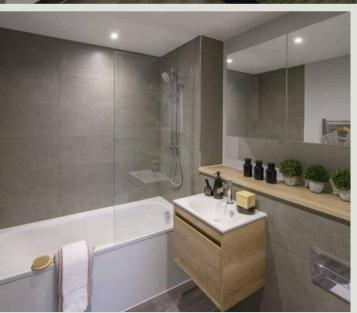

#### **En-suite Bathroom**

The bathroom features beautifully crafted finishes to the walls and floors complemented by fitted vanity storage units. Wall mounted timber effect vanity storage unit with handleless design and incorporated basin. Deck mounted polished chrome mixer tap Wall mounted storage with mirrored doors Back-to-wall WC with softclose seat and cover, polished chrome dual flush plate and concealed cistern. Contemporary fitted bath with polished chrome wall fixed bath screen and white bath panel. Polished chrome shower column and thermostatic mixer. Polished chrome heated towel rail. Polished chrome shaver socket.

#### Main Shower Room

The main shower room feature beautifully crafted finishes to the walls and floors complemented by fitted vanity storage units. Wall mounted timber effect vanity storage unit with handleless design and incorporated basin, Deck mounted polished chrome mixer tap. Wall fixed mirror, Back-to-wall WC with soft-close seat and cover, polished chrome dual flush plate and concealed cistern. Low level stone resin shower tray with polished chrome sliding glass door. Polished chrome shower column and thermostatic mixer. Polished chrome heated towel rail, Polished chrome shaver socket.