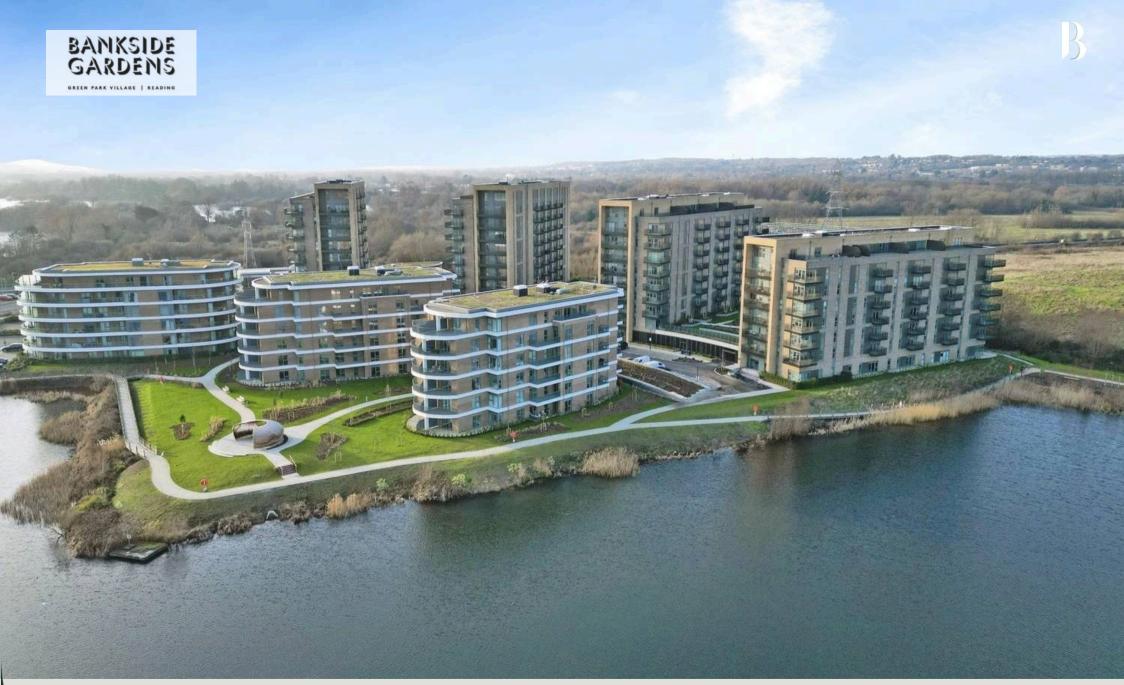

## Reading

Luxurious 2-bed, 2-bath apartment at No. 6, Bankside Gardens. 715 sq. ft. on the eighth level with garden views. On-site parking, concierge, gym, cinema. Experience the harmonious blend of comfort and sophistication in an idyllic setting, yet only 7 minutes from the heart of the city. Council Tax band: TBD

Tenure: Leasehold

- Situated in No. 6 at Bankside Gardens
- 2 bedroom, 2 bathroom apartment
- 715 sq. ft.
- East facing aspect
- Views over the landscaped gardens
- 1 parking space included
- Concierge & Gym
- Co-Working Studio and Cinema
- Located on the eight level
- Ready to move in