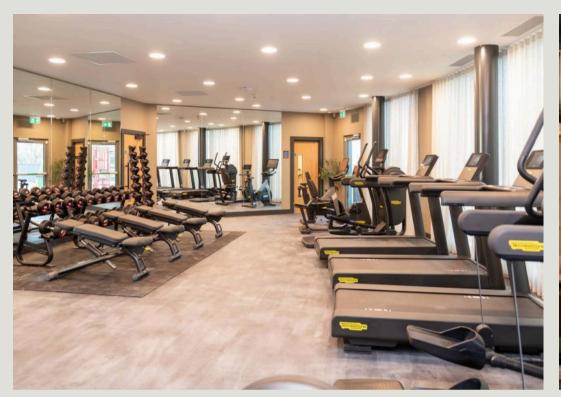

## Reading

Luxurious 2-bed, 2-bath apartment at No. 6, Bankside Gardens. 715 sq. ft. on the eighth level with garden views. On-site parking, concierge, gym, cinema. Experience the harmonious blend of comfort and sophistication in an idyllic setting, yet only 7 minutes from the heart of the city. Council Tax band: TBD

Tenure: Leasehold

- Situated in No. 6 at Bankside Gardens
- 2 bedroom, 2 bathroom apartment
- 715 sq. ft.
- East facing aspect
- Views over the landscaped gardens
- 1 parking space included
- Concierge & Gym
- Co-Working Studio and Cinema
- Located on the eight level
- Ready to move in