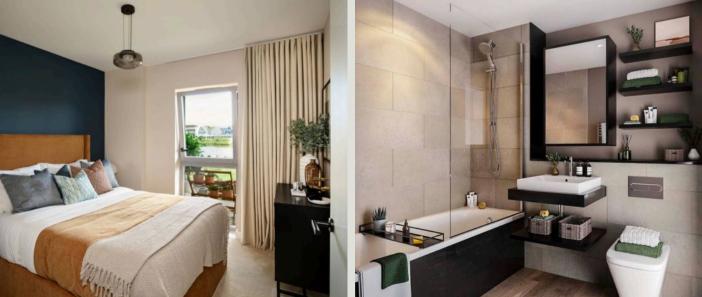

### Specification

Living Room

10' 8" x 10' 3" (3.25m x 3.12m)

The apartment interiors have been designed for your every need. Each property features a balcony or terrace providing further space to relax and entertain and flooding the living area with natural light.

#### Bathroom

The bathrooms feature beautifully crafted finishes to the walls and floors complemented by fitted vanity storage units. Wall mounted timber effect vanity storage unit with handleless design and incorporated basin. Deck mounted polished chrome mixer tap Wall mounted storage with mirrored doors Back-to-wall WC with softclose seat and cover, polished chrome dual flush plate and concealed cistern. Contemporary fitted bath with polished chrome wall fixed bath screen and white bath panel. Polished chrome shower column and thermostatic mixer. Polished chrome heated towel rail. Polished chrome shaver socket.