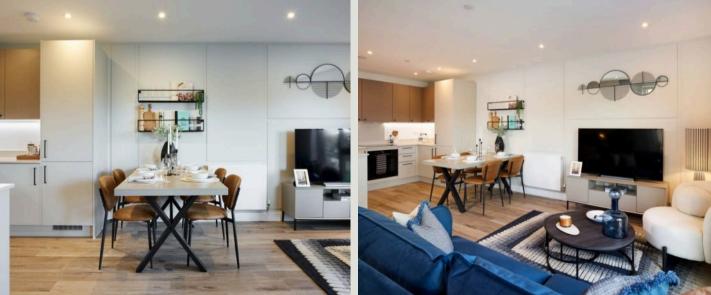

### Specification

Living Room

10' 8" x 10' 3" (3.25m x 3.12m)

The apartment interiors have been designed for your every need. Each property features a balcony or terrace providing further space to relax and entertain and flooding the living area with natural light.

#### Kitchen/Dining

#### 10' 8" x 10' 3" (3.25m x 3.12m)

Individually designed contemporary kitchens with contrasting timber effect and flat matt finishes. Feature floating wall shelves in timber effect finish. Composite stone worktops and upstands with full height marble effect glass splashback to selected walls. Stainless steel under mounted sink with polished chrome mixer tap, Bosch built-in single oven, Bosch zone 4 electric hob, Beko integrated frost-free fridge/freezer with active fresh technology. Beko integrated dishwasher, Smeg integrated recirculating extractor hood, Feature LED task lighting to underside of wall cabinets. Integrated compartmental recycling bins.