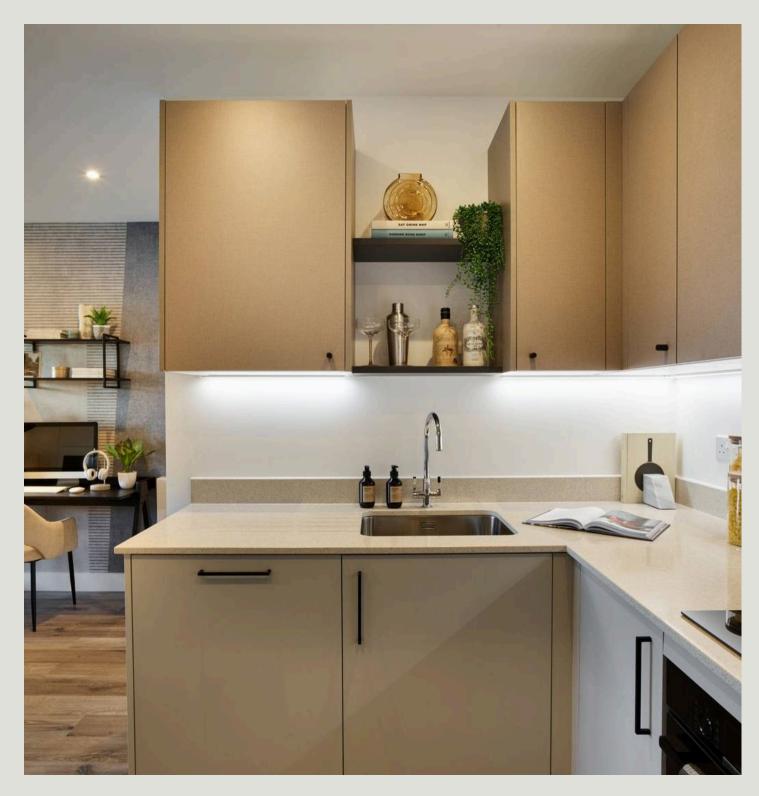

#### Kitchen/Dining

#### 10' 8" x 10' 3" (3.25m x 3.12m)

Individually designed contemporary kitchens with contrasting timber effect and flat matt finishes. Feature floating wall shelves in timber effect finish. Composite stone worktops and upstands with full height marble effect glass splashback to selected walls. Stainless steel under mounted sink with polished chrome mixer tap, Bosch built-in single oven, Bosch zone 4 electric hob, Beko integrated frost-free fridge/freezer with active fresh technology. Beko integrated dishwasher, Smeg integrated recirculating extractor hood, Feature LED task lighting to underside of wall cabinets. Integrated compartmental recycling bins.