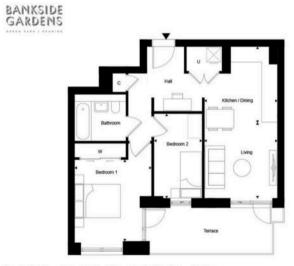

#### Bankside Gardens, No.3 - Property 3.0.6, Ground Floor

| Dimensions     |               |                  | Key |                     |
|----------------|---------------|------------------|-----|---------------------|
| Kitchen/Dining | 3.24m x 3.13m | 10' 8" x 10' 3"  | C   | Cupboard            |
| Living         | 3.25m x 3.13m | 10' 8" x 10' 3"  | w   | Utility<br>Wardrobe |
| Bedroom 1      | 3.55m x 3.30m | 11' 6" x 10' 10" |     |                     |
| Bedroom 2      | 3.62m x 2.07m | 11' 10" x 6' 9"  |     |                     |
| Total Area     | 57.9 sq.m     | 623 sq.ft        |     |                     |
|                |               |                  |     |                     |