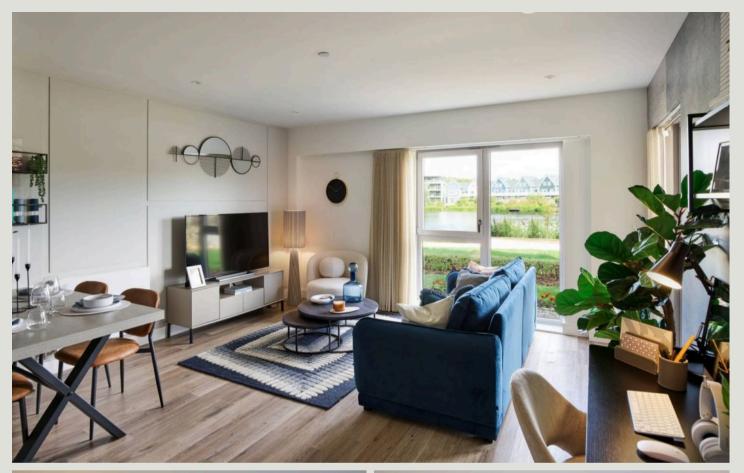

### Specification

Living Room

10' 8" x 10' 3" (3.25m x 3.12m)

The apartment interiors have been designed for your every need. Each property features a balcony or terrace providing further space to relax and entertain and flooding the living area with natural light.

## Garden Terrace

Step directly from the living room onto your private garden terrace, perfectly positioned with a desirable westerly aspect. Enjoy stunning views of the beautifully landscaped gardens and a clear view of the tranquil lake beyond. This charming outdoor space is ideal for relaxing or entertaining while soaking up the afternoon and evening sun.