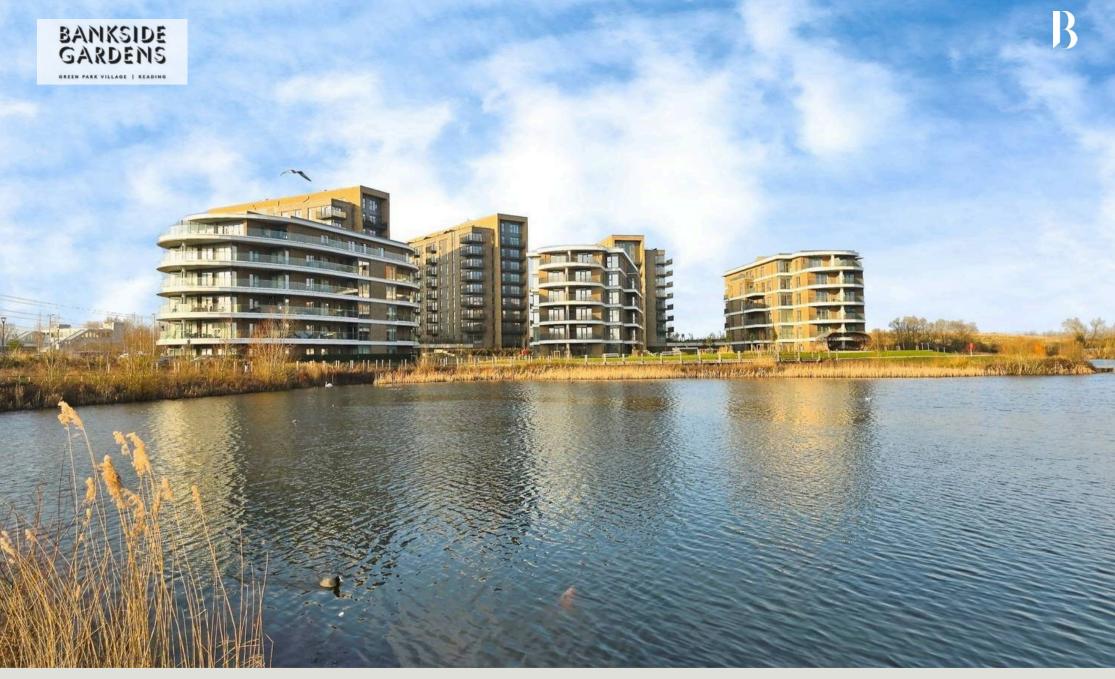

# Reading

Contemporary Living meets nature at Bankside Gardens in Reading. This development offers chic 1 and 2-bedroom apartments by a beautiful Lake and parkland. Excellent on-site amenities at The Residents' Club 51 including a gym, cinema room, co-working space & meeting room. Residents can also enjoy an on-site Tesco Express and the new Reading Green Park Train Station moments away. Council Tax band: TBD

Tenure: Leasehold

- Situated in No. 3 at Bankside Gardens
- Stylish waterfront apartments and landscaped gardens
- Private terrace overlooking gardens
- Modern open-plan kitchen/living room
- 623 sq. ft.
- Parking included
- Concierge, co-working studio, residents' gym & cinema room
- On-site Reading Green Park train station providing quick access to Reading & London
- On-site Tesco Express, Primary School & Retail Unit
- Ready to Move into

## Garden Terrace

Step directly from the living room onto your private garden terrace, perfectly positioned with a desirable westerly aspect. Enjoy stunning views of the beautifully landscaped gardens and a clear view of the tranquil lake beyond. This charming outdoor space is ideal for relaxing or entertaining while soaking up the afternoon and evening sun.