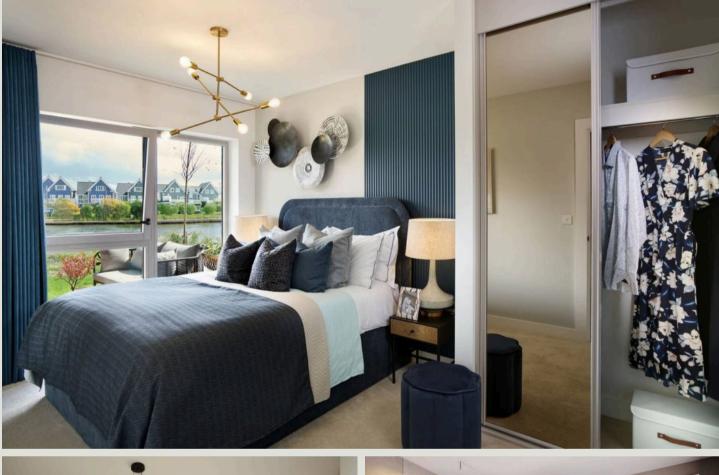

#### Bedroom 1

#### 11' 6" x 10' 10" (3.51m x 3.30m)

The bedrooms are designed as spaces to relax and unwind with fitted carpets and contemporary interiors.

#### Bedroom 2

#### 11' 10" x 6' 9" (3.61m x 2.06m)

The bedrooms are designed as spaces to relax and unwind with fitted carpets and contemporary interiors.

#### Bathroom

The bathrooms feature beautifully crafted finishes to the walls and floors complemented by fitted vanity storage units. Wall mounted timber effect vanity storage unit with handleless design and incorporated basin. Deck mounted polished chrome mixer tap Wall mounted storage with mirrored doors Back-to-wall WC with softclose seat and cover, polished chrome dual flush plate and concealed cistern. Contemporary fitted bath with polished chrome wall fixed bath screen and white bath panel. Polished chrome shower column and thermostatic mixer. Polished chrome heated towel rail. Polished chrome shaver socket.