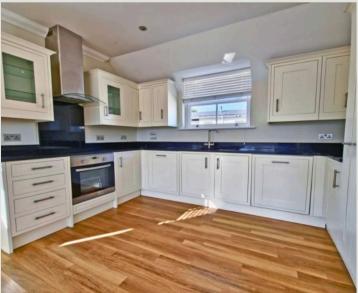

#### Kitchen

A beautifully fitted and finished kitchen, with a range of matching eye and base level units with granite work tops and up stands over, inset sink. Built in oven and hob with hood over, integrated full size dishwasher, integrated washer/dryer, integrated fridge and freezer.