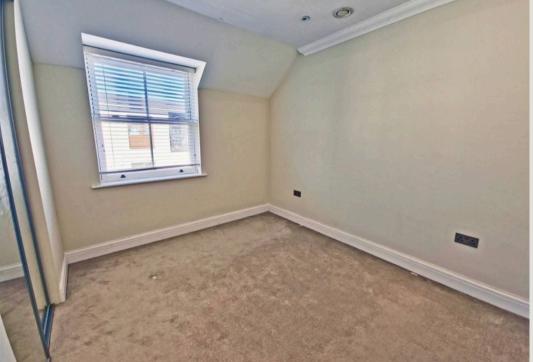

#### Bedroom One

#### 11' 0" x 10' 3" (3.36m x 3.13m)

Front aspect via double glazed sash window, built in double wardrobes, under floor heating, door to en-suite.