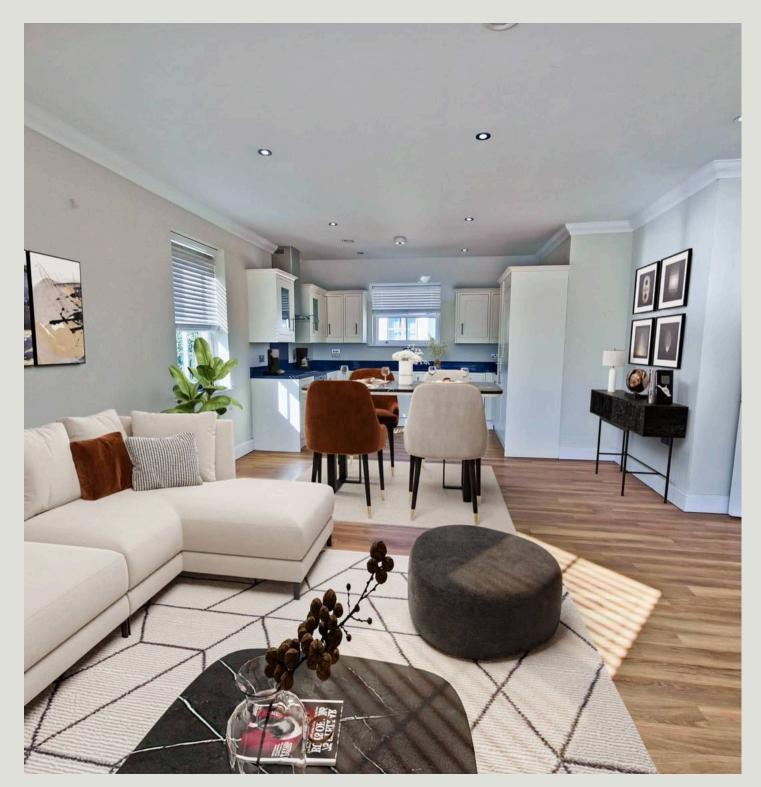

#### Entrance Hall

A spacious and welcoming reception hall with window to rear, large double width built in cupboard, doors to all rooms, access to loft.

#### Living Room

#### 24' 4" x 17' 2" (7.42m x 5.23m)

A stunning room, with high ceilings, Amtico Flooring with under floor heating, large feature bay window with double glazed sash windows, further window to side, open plan to kitchen.