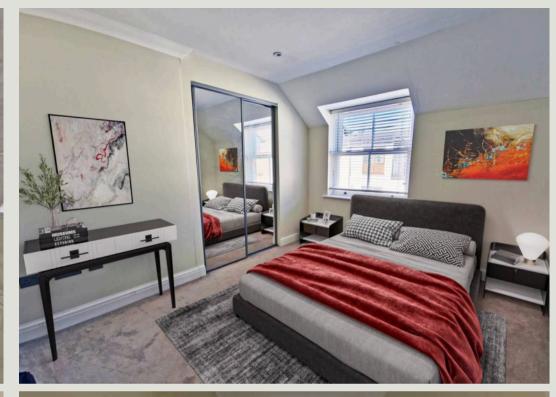

#### Bedroom One

#### 11' 0" x 10' 3" (3.36m x 3.13m)

Front aspect via double glazed sash window, built in double wardrobes, under floor heating, door to en-suite.