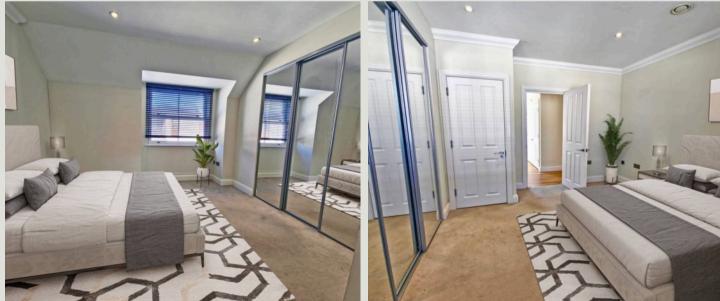

#### Bedroom One

#### 11' 0" x 10' 3" (3.36m x 3.13m)

Front aspect via double glazed sash window, built in double wardrobes, under floor heating, door to en-suite.

#### Bedroom Two

11' 0" x 9' 1" (3.36m x 2.76m) Front aspect via double glazed sash window, under floor heating, built in wardrobe.

Rear aspect via double glazed sash windows, tiled floor. A beautiful white suite fitted with deep enclosed bath with central taps, wash hand basin with vanity unit storage under, concealed cistern W.C. tiled walls, towel rail.