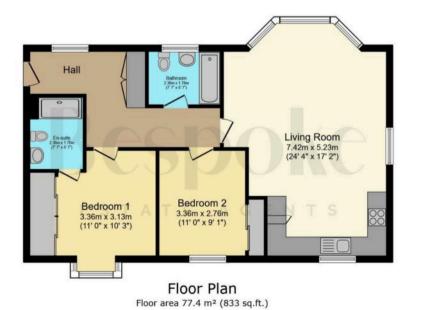

#### Entrance Hall

A spacious and welcoming reception hall with window to rear, large double width built in cupboard, doors to all rooms, access to loft.

#### 24' 4" x 17' 2" (7.42m x 5.23m)

A stunning room, with high ceilings, Amtico Flooring with under floor heating, large feature bay window with double glazed sash windows, further window to side, open plan to kitchen.

#### Bedroom One

#### 11' 0" x 10' 3" (3.36m x 3.13m)

Front aspect via double glazed sash window, built in double wardrobes, under floor heating, door to en-suite.

#### En-Suite

A magnificent room, with a touch of luxury, double width walk in shower cubicle, hand basin with vanity unit under, concealed cistern W.C., tiled floor, towel rail, tiled walls.

#### Bedroom Two

11' 0" x 9' 1" (3.36m x 2.76m) Front aspect via double glazed sash window, under floor heating, built in wardrobe.

Rear aspect via double glazed sash windows, tiled floor. A beautiful white suite fitted with deep enclosed bath with central taps, wash hand basin with vanity unit storage under, concealed cistern W.C. tiled walls, towel rail.

#### TOTAL: 77.4 m<sup>2</sup> (833 sq.ft.)

This floor plan is for illustrative purposes only. It is not drawn to scale. Any measurements, floor areas (including any total floor area), openings and orientations are approximate. No details are guaranteed, they cannot be relead upon for any purpose and do not form any part of any agreement. No lability is taken for any error, omission or missitatement. A sparin must rely upon is own inspection(s). Powered by www.Topetryboo.io