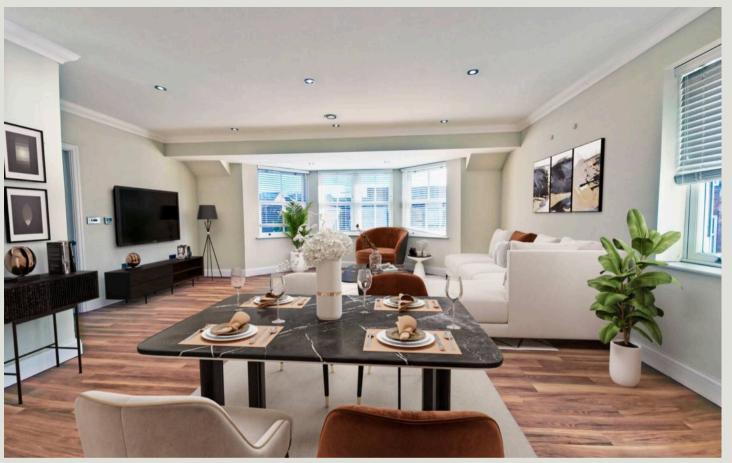

#### Living Room

#### 24' 4" x 17' 2" (7.42m x 5.23m)

A stunning room, with high ceilings, Amtico Flooring with under floor heating, large feature bay window with double glazed sash windows, further window to side, open plan to kitchen.