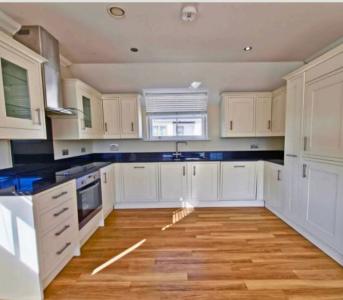

#### Kitchen

A beautifully fitted and finished kitchen, with a range of matching eye and base level units with granite work tops and up stands over, inset sink. Built in oven and hob with hood over, integrated full size dishwasher, integrated washer/dryer, integrated fridge and freezer.