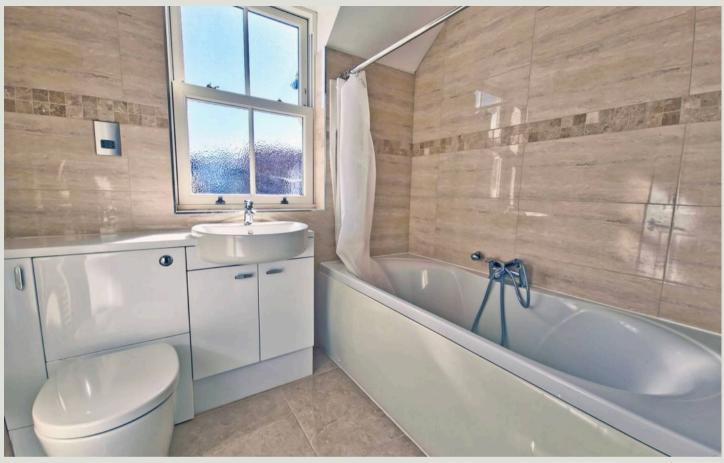

#### Bedroom Two

11' 0" x 9' 1" (3.36m x 2.76m) Front aspect via double glazed sash window, under floor heating, built in wardrobe.

Rear aspect via double glazed sash windows, tiled floor. A beautiful white suite fitted with deep enclosed bath with central taps, wash hand basin with vanity unit storage under, concealed cistern W.C. tiled walls, towel rail.