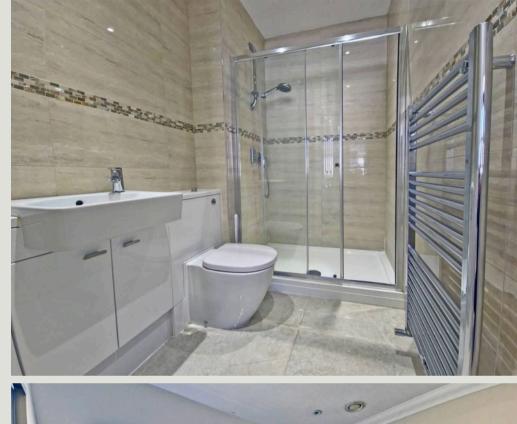

#### En-Suite

A magnificent room, with a touch of luxury, double width walk in shower cubicle, hand basin with vanity unit under, concealed cistern W.C., tiled floor, towel rail, tiled walls.