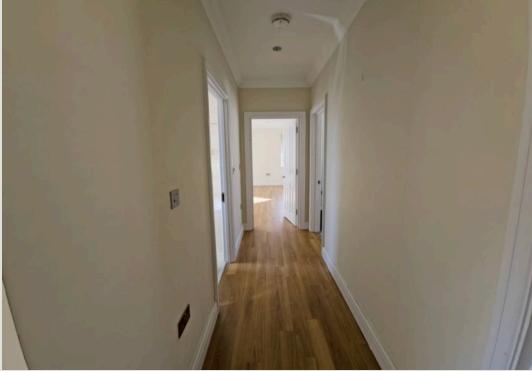

#### Entrance Hall

A spacious and welcoming reception hall with window to rear, large double width built in cupboard, doors to all rooms, access to loft.