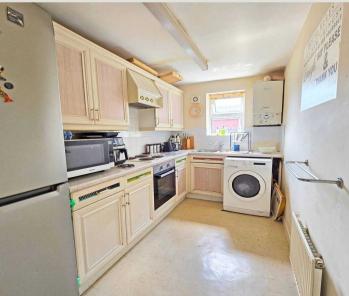

#### Kitchen

11' 1" × 6' 6" (3.37m × 1.97m)

Side aspect. Fitted with a range of eye and base level units, work tops over, built in oven and hob with hood over. Space and plumbing for automatic washing machine, further domestic appliance space. Radiator.