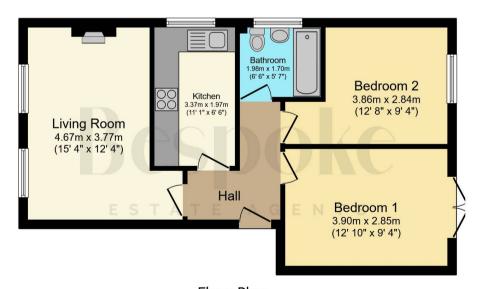

# OFF STREET

1 Parking Space

Communal residents car park located to the front of the property.

Floor Plan

Floor area 52.0 m² (560 sq.ft.)

TOTAL: 52.0 m<sup>2</sup> (560 sq.ft.)

This floor plan is for illustrative purposes only. It is not drawn to scale. Any measurements, floor areas (including any total floor areas), openings and orientations are approximate. No details are guaranteed, they cannot be relied upon for any purpose and do not form any part of any agreement. No liability is taken for any error, omission or misstatement. A party must rely upon its own inspection(s). Powered by www.Propertybox.lo.