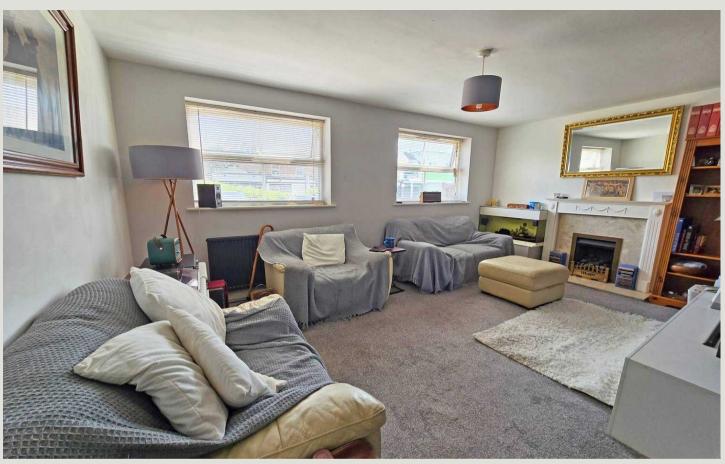

### Living Room

15' 4" x 12' 4" (4.67m x 3.77m)

Front aspect via twin windows, feature fireplace.