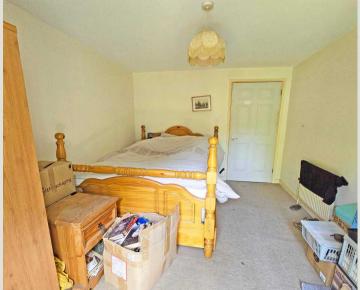

## **Entrance Hall**

Doors to Living Room, Kitchen, Bedrooms and Bathroom.

### Living Room

15' 4" x 12' 4" (4.67m x 3.77m)

Front aspect via twin windows, feature fireplace.

#### Kitchen

11' 1" × 6' 6" (3.37m × 1.97m)

Side aspect. Fitted with a range of eye and base level units, work tops over, built in oven and hob with hood over. Space and plumbing for automatic washing machine, further domestic appliance space. Radiator.

#### Bedroom One

12' 10" x 9' 4" (3.90m x 2.85m)

Rear aspect with French doors onto communal garden, radiator.

#### **Bedroom Two**

12' 8" x 9' 4" (3.86m x 2.84m) Rear aspect, radiator.

#### Bathroom

Side aspect, a fitted white suite with enclosed bath, shower over and shower screen, Low level W.C. wash hand basin, extractor fan, part tiled walls.













# GARDEN

Communal garden accessed directly from the apartment with paved patio area, remainder is laid to lawn, various shrubs.

# OFF STREET

1 Parking Space

Communal residents car park located to the front of the property.











Floor Plan

Floor area 52.0 m² (560 sq.ft.)

TOTAL: 52.0 m<sup>2</sup> (560 sq.ft.)

This floor plan is for illustrative purposes only. It is not drawn to scale. Any measurements, floor areas (including any total floor areas), openings and orientations are approximate. No details are guaranteed, they cannot be relied upon for any purpose and do not form any part of any agreement. No liability is taken for any error, omission or misstatement. A party must rely upon its own inspection(s). Powered by www.Propertybox.lo.