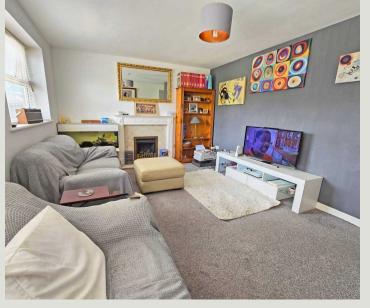

### Living Room

15' 4" x 12' 4" (4.67m x 3.77m)

Front aspect via twin windows, feature fireplace.