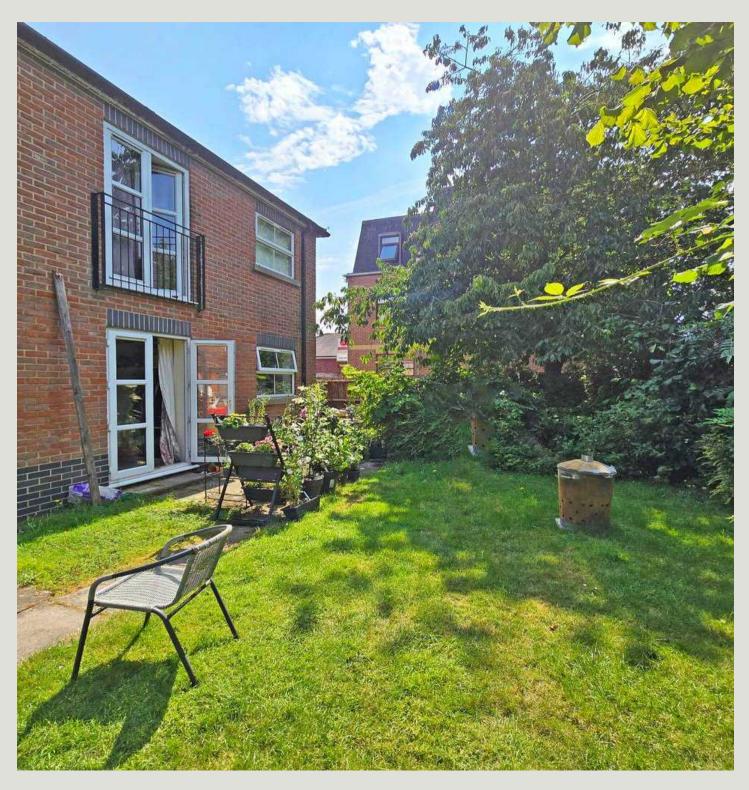

# GARDEN

Communal garden accessed directly from the apartment with paved patio area, remainder is laid to lawn, various shrubs.

#### Bedroom One

12' 10" x 9' 4" (3.90m x 2.85m)

Rear aspect with French doors onto communal garden, radiator.