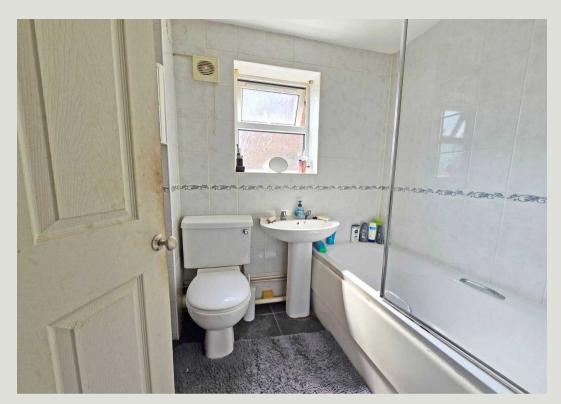

#### Bathroom

Side aspect, a fitted white suite with enclosed bath, shower over and shower screen, Low level W.C. wash hand basin, extractor fan, part tiled walls.