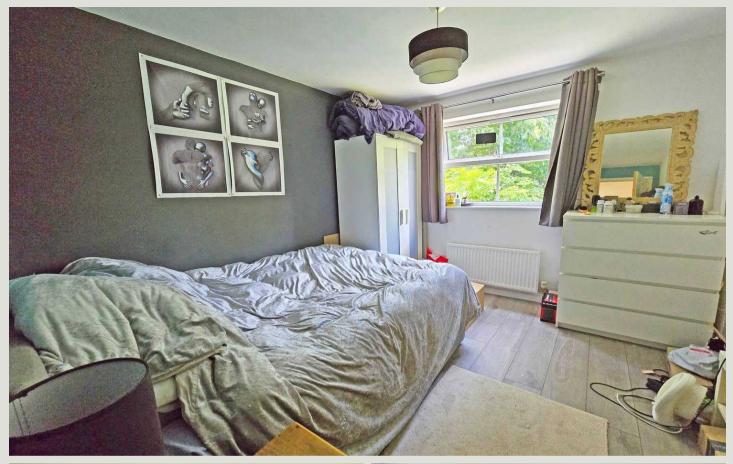

#### Bedroom One

12' 10" x 9' 4" (3.90m x 2.85m)

Rear aspect with French doors onto communal garden, radiator.