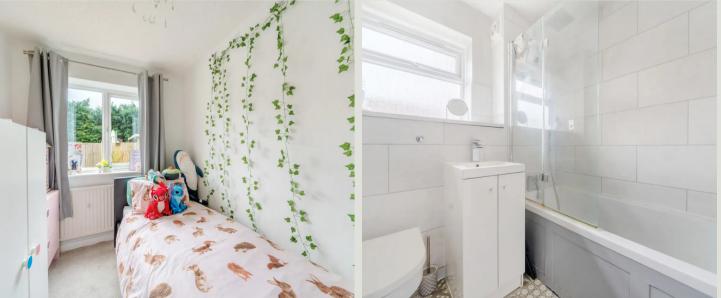

## Bedroom Two

10' 3" x 6' 9" (3.12m x 2.06m) Rear aspect via double glazed window over looking rear garden, radiator.

#### Bathroom

Quite simply, a beautiful room! Front aspect via double glazed window, a modern fitted white suite with enclosed bath, shower over and shower screen. Vanity unit with inset hand basin, W.C. tiled walls, towel rail and wonderful feature tiled floor.