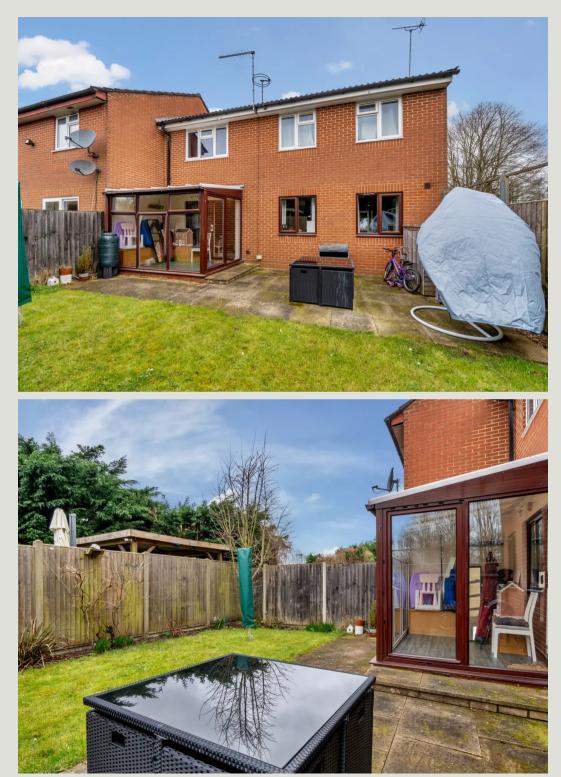

#### Conservatory

10' 2" x 6' 2" (3.10m x 1.88m) UPVC and double glazed constructed, door to rear garden.

#### Rear Garden

A fully enclosed private garden with paved patio area, with the remainder being lawn with various flowers and shrubs.