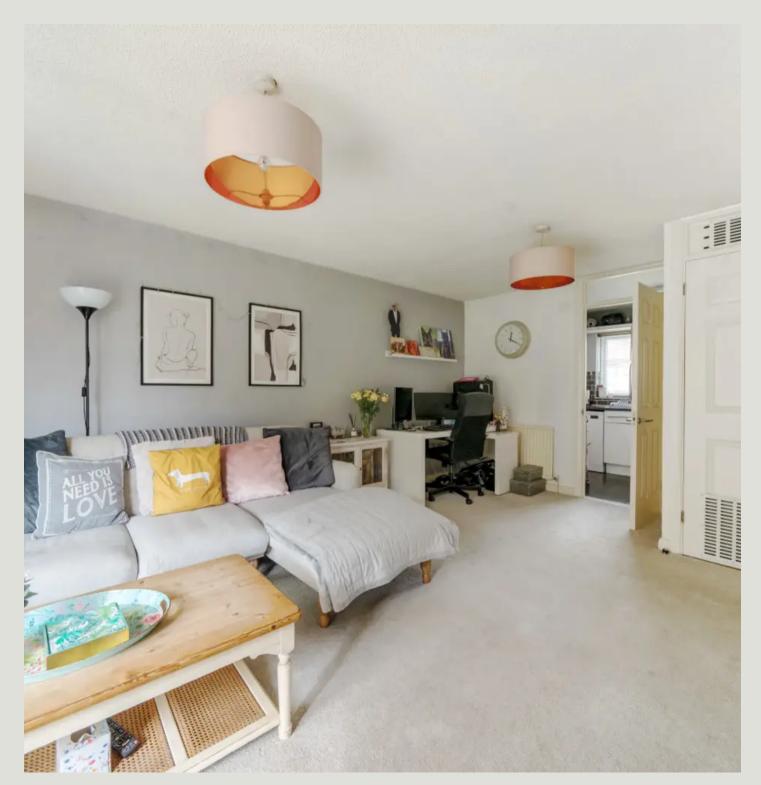

#### Living Room

16' 7" x 12' 5" (5.05m x 3.78m) Rear aspect via sliding patio doors to conservatory, radiator, built in storage cupboard, door to kitchen.