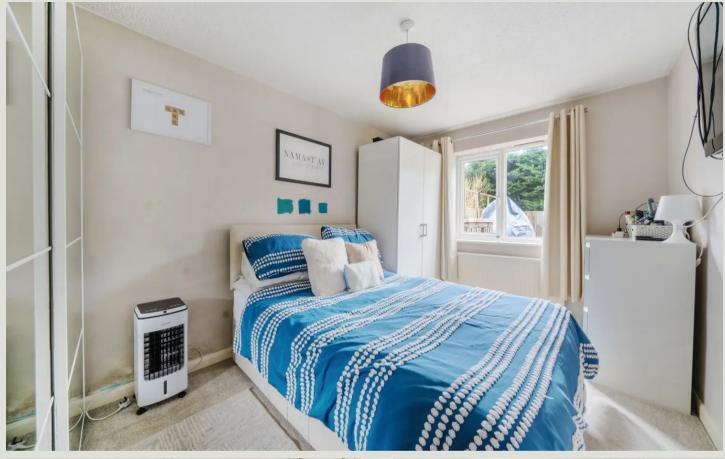

## Bedroom One

13' 3" x 8' 7" (4.05m x 2.62m) Rear aspect via double glazed window over looking garden, radiator.

## Bedroom Two

10' 3" x 6' 9" (3.12m x 2.06m) Rear aspect via double glazed window over looking rear garden, radiator.