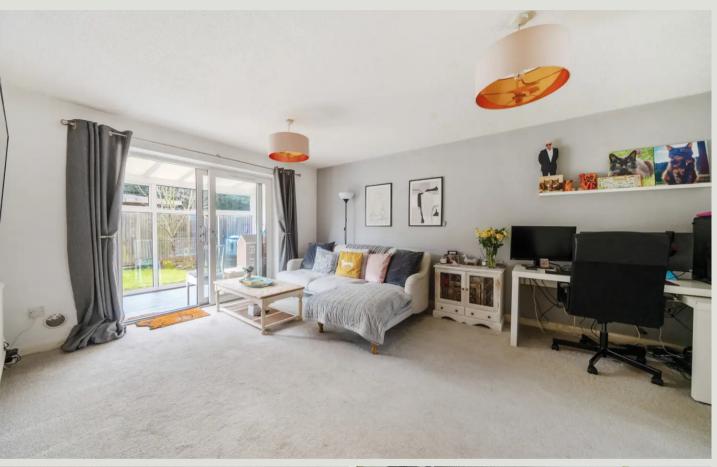

#### Living Room

16' 7" x 12' 5" (5.05m x 3.78m) Rear aspect via sliding patio doors to conservatory, radiator, built in storage cupboard, door to kitchen.

#### Conservatory

10' 2" x 6' 2" (3.10m x 1.88m) UPVC and double glazed constructed, door to rear garden.