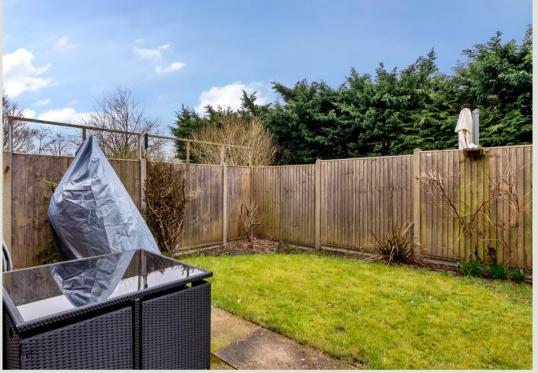

#### Rear Garden

A fully enclosed private garden with paved patio area, with the remainder being lawn with various flowers and shrubs.