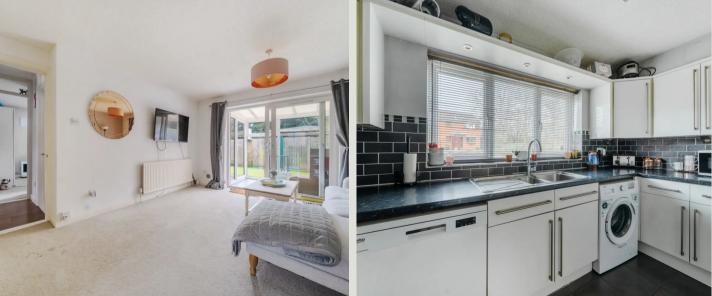

#### Living Room

16' 7" x 12' 5" (5.05m x 3.78m) Rear aspect via sliding patio doors to conservatory, radiator, built in storage cupboard, door to kitchen.

#### Conservatory

10' 2" x 6' 2" (3.10m x 1.88m) UPVC and double glazed constructed, door to rear garden.

# Kitchen

# 11' 4" x 6' 8" (3.45m x 2.03m)

A stylish and modern fitted kitchen with contrasting white gloss units with black marble effect work tops over and complimentary tiled splash backs. Inset one and third bowl stainless steel sink, built in gas hob with hood over, oven under. Space and plumbing for dishwasher and washing machine, space for Fridge/Freezer.