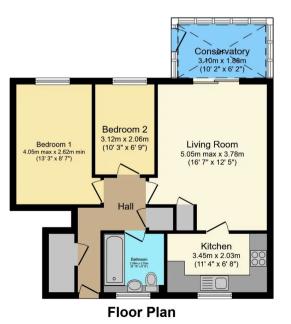

#### **Entrance Porch**

Covered entrance porch, with built in storage cupboard, double glazed door to the entrance hall.

#### Entrance Hall

Accessed via double glazed front door, large walk in storage cupboard, further built in storage cupboard, doors to living room, bedrooms and bathroom.

#### Living Room

16' 7" x 12' 5" (5.05m x 3.78m) Rear aspect via sliding patio doors to conservatory, radiator, built in storage cupboard, door to kitchen.

# Kitchen

# 11' 4" x 6' 8" (3.45m x 2.03m)

A stylish and modern fitted kitchen with contrasting white gloss units with black marble effect work tops over and complimentary tiled splash backs. Inset one and third bowl stainless steel sink, built in gas hob with hood over, oven under. Space and plumbing for dishwasher and washing machine, space for Fridge/Freezer.

#### Conservatory

10' 2" x 6' 2" (3.10m x 1.88m) UPVC and double glazed constructed, door to rear garden.

## Bedroom One

13' 3" x 8' 7" (4.05m x 2.62m) Rear aspect via double glazed window over looking garden, radiator.

## Bedroom Two

10' 3" x 6' 9" (3.12m x 2.06m) Rear aspect via double glazed window over looking rear garden, radiator.

#### Bathroom

Quite simply, a beautiful room! Front aspect via double glazed window, a modern fitted white suite with enclosed bath, shower over and shower screen. Vanity unit with inset hand basin, W.C. tiled walls, towel rail and wonderful feature tiled floor.

#### Rear Garden

A fully enclosed private garden with paved patio area, with the remainder being lawn with various flowers and shrubs.

#### Front Garden

To the front of the property is open plan garden with pathway leading to front door, lawn.

# Off Road Parking

Non-allocated, off road parking is located to the front of the property.

Total floor area 64.2 m² (691 sq.ft.) approx

This plan is for illustration purposes only and may not be representative of the property. Plan not to scale. Powered by PropertyBox