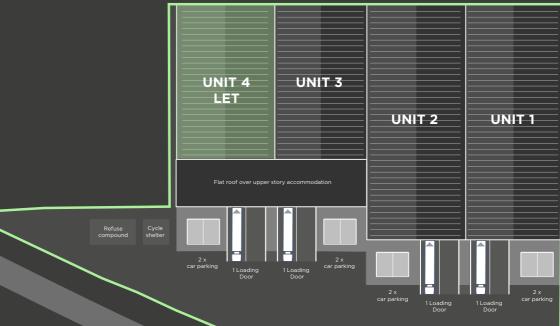

### ACCOMMODATION

| UNIT         | WAREHOUSE | CORE | OFFICE | TOTAL<br>(SQ FT) | TOTAL<br>(SQ M) |  |  |  |
|--------------|-----------|------|--------|------------------|-----------------|--|--|--|
| 1            | 6,002     |      |        | 6,002            | 557.6           |  |  |  |
| 2            | 5,928     |      |        | 5,928            | 550.7           |  |  |  |
| 3            | 4,960     | 227  | 1,070  | 6,425            | 596.9           |  |  |  |
| UNIT 4 - LET |           |      |        |                  |                 |  |  |  |