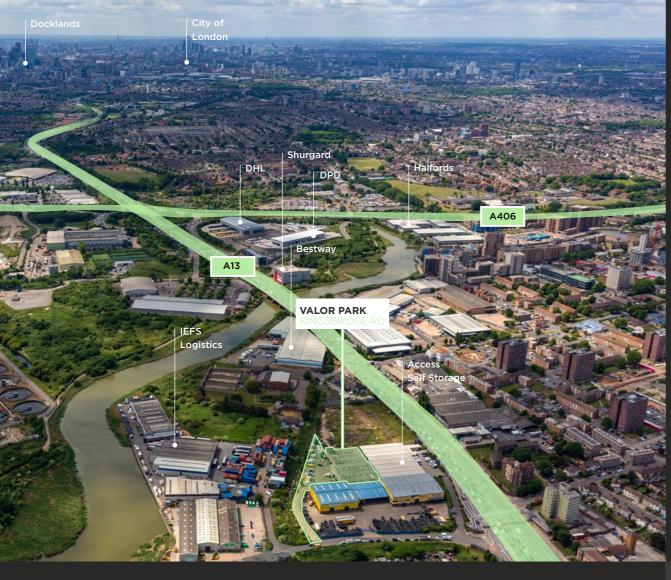

#### LOCATION

The property is situated just off Kingsbridge Road which leads north to the A13 trunk road and the intersection with the A406 North Circular.

The A13(T) provides excellent access to the A406 North Circular Road / M11 and M25 (Junction 30/31), allowing easy access to central and greater London and beyond.

| ROAD                | MILES | MINS |
|---------------------|-------|------|
| A13                 | 0.2   | 2    |
| A1020               | 0.3   | 2    |
| A406 NORTH CIRCULAR | 0.6   | 3    |
| A12                 | 4.3   | 6    |
| M11 J4              | 5.6   | 8    |
| M25 J30             | 9.2   | 12   |

22,942 OPLE ITHIN A 15 RADIUS

**5,669,409 PEOPLE** IVE WITHIN A 10 MILE RADIUS 1,014,221 PEOPLE LIVE WITHIN A 5 MILE RADIUS

For further information or to arrange an inspection please contact the joint agents: