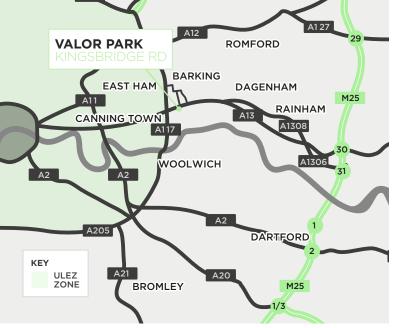

#### LOCATION

The property is situated just off Kingsbridge Road which leads north to the A13 trunk road and the intersection with the A406 North Circular.

The A13(T) provides excellent access to the A406 North Circular Road / M11 and M25 (Junction 30/31), allowing easy access to central and greater London and beyond.

| ROAD                | MILES | MINS |
|---------------------|-------|------|
| A13                 | 0.2   | 2    |
| A1020               | 0.3   | 2    |
| A406 NORTH CIRCULAR | 0.6   | 3    |
| A12                 | 4.3   | 6    |
| M11 J4              | 5.6   | 8    |
| M25 J30             | 9.2   | 12   |