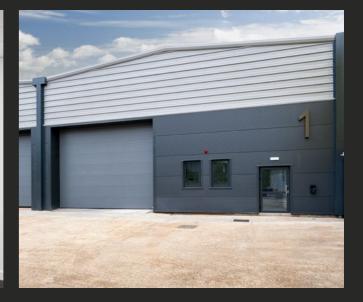

# VALOR PARK KINGSBRIDGE RD

4 FULLY REFURBISHED, INDUSTRIAL WAREHOUSE / DISTRIBUTION UNITS **TO LET 5,928 - 18,355 SQ FT** (551 - 1,705 SQ M) AVAILABLE NOW

## 5,928 - 18,355 SQ FT **FULLY REFURBISHED URBAN LOGISTICS UNITS**

 $\bigcirc$ Ó ៃ OFFICE LED LIGHTING SECURE ESTATE

4.8 - 6.7M CLEAR INTERNAL HEIGHT

C. 20M YARD DEPTH

### DESCRIPTION

Valor Park, Kingsbirdge Road, is set to comprise of 4 fully refurbished, high-specification, self contained industrial and distribution units, on a secure and self contained site. The specification includes steel portal frame construction, modern high quality office accommodation, level access loading, 4.8 - 6.7m eaves heights and 69KVa power.