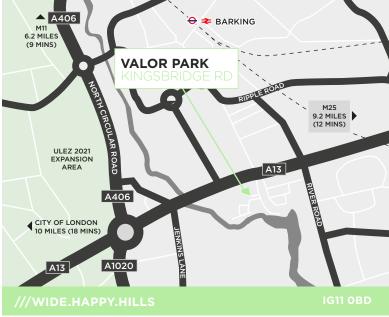

#### LOCATION

The property is situated just off Kingsbridge Road which leads north to the A13 trunk road and the intersection with the A406 North Circular.

The A13(T) provides excellent access to the A406 North Circular Road / M11 and M25 (Junction 30/31), allowing easy access to central and greater London and beyond.

| ROAD                | MILES | MINS |
|---------------------|-------|------|
| A13                 | 0.2   | 2    |
| A1020               | 0.3   | 2    |
| A406 NORTH CIRCULAR | 0.6   | 3    |
| A12                 | 4.3   | 6    |
| M11 J4              | 5.6   | 8    |
| M25 J30             | 9.2   | 12   |