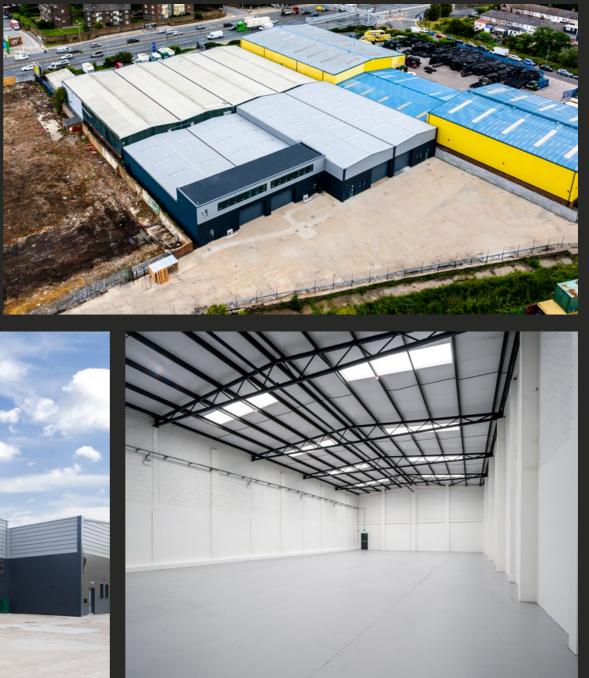

# VALOR PARK KINGSBRIDGE RD

4 FULLY REFURBISHED, INDUSTRIAL WAREHOUSE / DISTRIBUTION UNITS **TO LET 5,928 - 18,355 SQ FT** (551 - 1,705 SQ M) AVAILABLE NOW

## 5,928 - 18,355 SQ FT **FULLY REFURBISHED URBAN LOGISTICS UNITS**

 $\bigcirc$ Ó ៃ OFFICE LED LIGHTING SECURE ESTATE

4.8 - 6.7M CLEAR INTERNAL HEIGHT

C. 20M YARD DEPTH

### DESCRIPTION

Valor Park, Kingsbirdge Road, is set to comprise of 4 fully refurbished, high-specification, self contained industrial and distribution units, on a secure and self contained site. The specification includes steel portal frame construction, modern high quality office accommodation, level access loading, 4.8 - 6.7m eaves heights and 69KVa power.