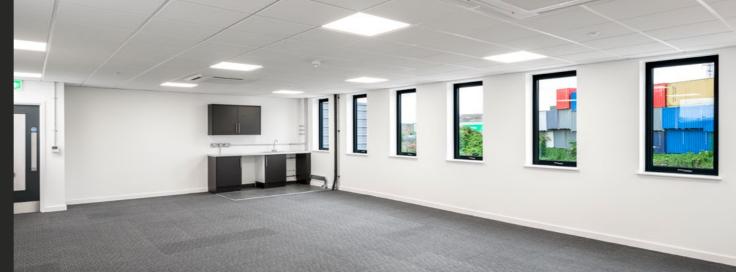

### DESCRIPTION

Valor Park, Kingsbirdge Road, is set to comprise of 4 fully refurbished, high-specification, self contained industrial and distribution units, on a secure and self contained site. The specification includes steel portal frame construction, modern high quality office accommodation, level access loading, 4.8 - 6.7m eaves heights and 69KVa power.