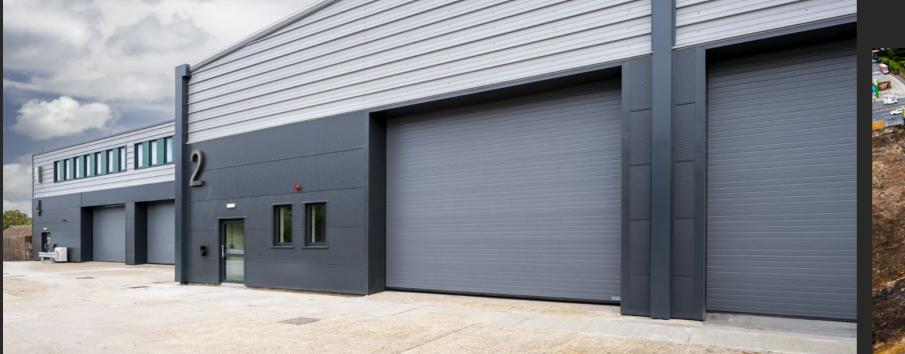

# VALOR PARK KINGSBRIDGE RD

4 FULLY REFURBISHED, INDUSTRIAL WAREHOUSE / DISTRIBUTION UNITS **TO LET 5,928 - 18,355 SQ FT** (551 - 1,705 SQ M) AVAILABLE NOW

## 5,928 - 18,355 SQ FT **FULLY REFURBISHED URBAN LOGISTICS UNITS**

 $\bigcirc$ Ó ៃ OFFICE LED LIGHTING SECURE ESTATE

4.8 - 6.7M CLEAR INTERNAL HEIGHT

C. 20M YARD DEPTH

### DESCRIPTION

Valor Park, Kingsbirdge Road, is set to comprise of 4 fully refurbished, high-specification, self contained industrial and distribution units, on a secure and self contained site. The specification includes steel portal frame construction, modern high quality office accommodation, level access loading, 4.8 - 6.7m eaves heights and 69KVa power.