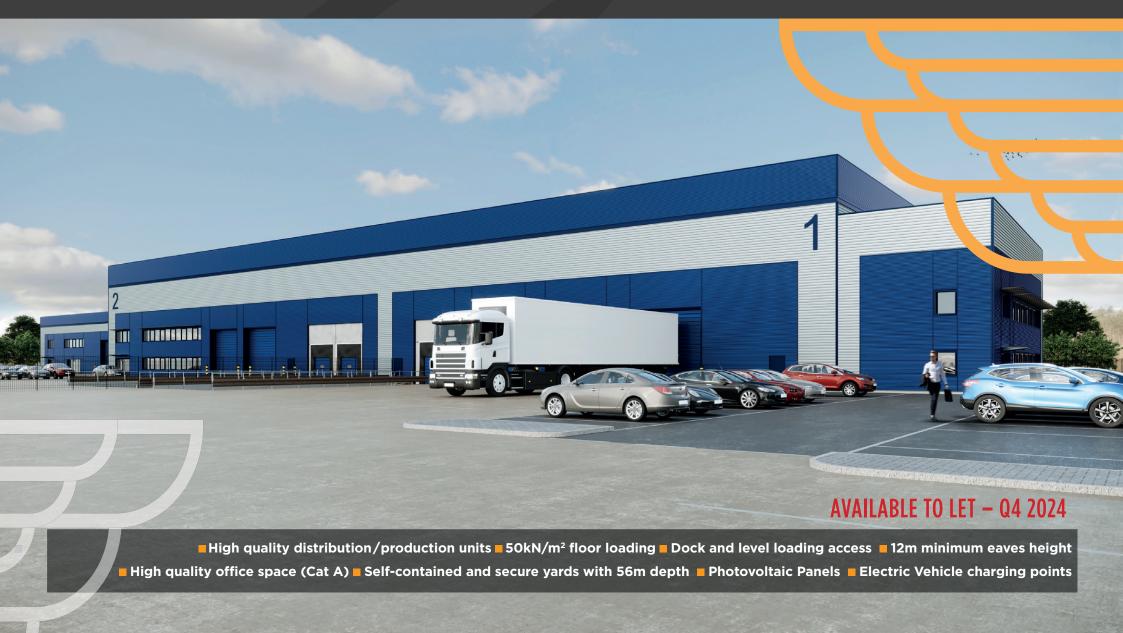

2 SPECULATIVE INDUSTRIAL / WAREHOUSE UNITS 36,450 - 85,000 SQ FT (GIA Approx)

www.avocetpark.co.uk

DISTRIBUTION PARK

A13 | RAINHAM | ESSEX | RM13 9DD

| UNIT 1             | SQ FT  | SQ M    |                          |
|--------------------|--------|---------|--------------------------|
| Warehouse          | 34,450 | (3,200) |                          |
| Office (1st floor) | 2,000  | (186)   |                          |
| TOTAL              | 36,450 | (3,386) | $\overline{\mathcal{I}}$ |
|                    |        |         |                          |