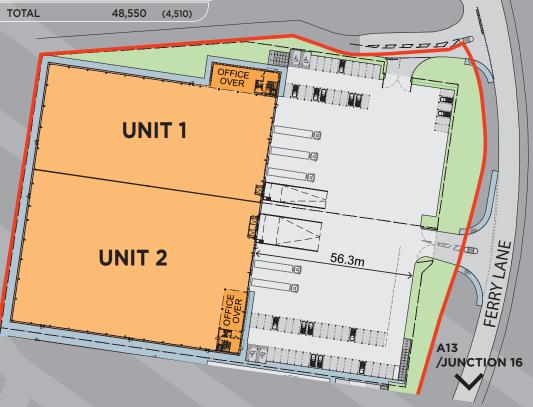

2 SPECULATIVE INDUSTRIAL / WAREHOUSE UNITS 36,450 - 85,000 SQ FT (GIA Approx)

www.avocetpark.co.uk

DISTRIBUTION PARK

A13 | RAINHAM | ESSEX | RM13 9DD

| UNIT 1             | SQ FT  | SQ M    |                          |
|--------------------|--------|---------|--------------------------|
| Warehouse          | 34,450 | (3,200) |                          |
| Office (1st floor) | 2,000  | (186)   |                          |
| TOTAL              | 36,450 | (3,386) | $\overline{\mathcal{I}}$ |
|                    |        |         |                          |

| UNIT 2             | SQ FT  | SQ M    |
|--------------------|--------|---------|
| Warehouse          | 46,670 | (4,336) |
| Office (1st floor) | 1,880  | (174)   |
| TOTAL              | 48,550 | (4,510) |
|                    |        |         |