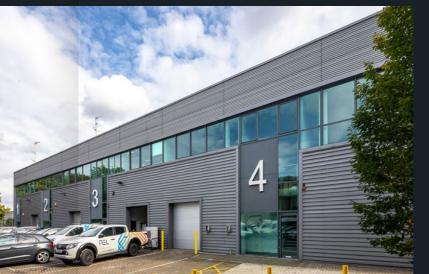

UNIT 4 TO LET 4,924 SQ FT (457.54 SQ M)

# ∧ DESCRIPTION

The property comprises an end of terrace, modern, 2-storey hi-tech unit of steel frame construction comprising ground floor warehouse/workshop space in addition to first floor office accommodation. The unit has undergone a full programme of refurbishment works.

The unit benefits from allocated parking and loading area with roller shutter access to the ground floor warehouse, EV charging point, LED Lighting and air-conditioning.