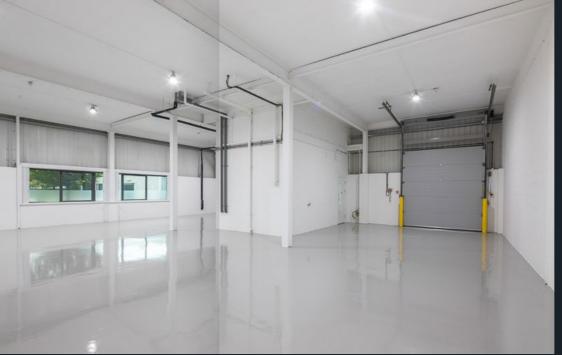

# ∧ DESCRIPTION

The property comprises an end of terrace, modern, 2-storey hi-tech unit of steel frame construction comprising ground floor warehouse/workshop space in addition to first floor office accommodation. The unit has undergone a full programme of refurbishment works.

The unit benefits from allocated parking and loading area with roller shutter access to the ground floor warehouse, EV charging point, LED Lighting and air-conditioning.

# ∧ SPECIFICATION

- 4.09m minimum height at ground floor with 4.46m maximum height to underside of first floor slab
- Roller shutter access to ground floor
- Part of a secure gated estate
- Fully refurbished
- Full first floor offices
- All mains services
- PV solar panels