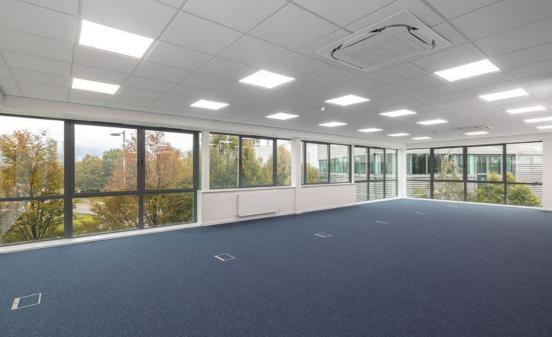

# ∧ DESCRIPTION

The property comprises an end of terrace, modern, 2-storey hi-tech unit of steel frame construction comprising ground floor warehouse/workshop space in addition to first floor office accommodation. The unit has undergone a full programme of refurbishment works.

The unit benefits from allocated parking and loading area with roller shutter access to the ground floor warehouse, EV charging point, LED Lighting and air-conditioning.

# ∧ SPECIFICATION

- 4.09m minimum height at ground floor with 4.46m maximum height to underside of first floor slab
- Roller shutter access to ground floor
- Part of a secure gated estate
- Fully refurbished
- Full first floor offices
- All mains services
- PV solar panels