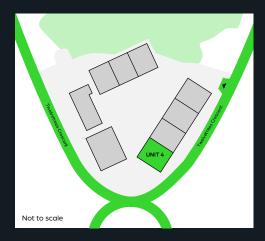

### ∧ LOCATION

The property is situated on Twelvetrees Business Park which forms part of the Prologis Park Estate in close proximity to Bromley by Bow Underground station and Star Lane DLR. The property is therefore within easy reach of the A12, A13, A406 North Circular, the City and Docklands.