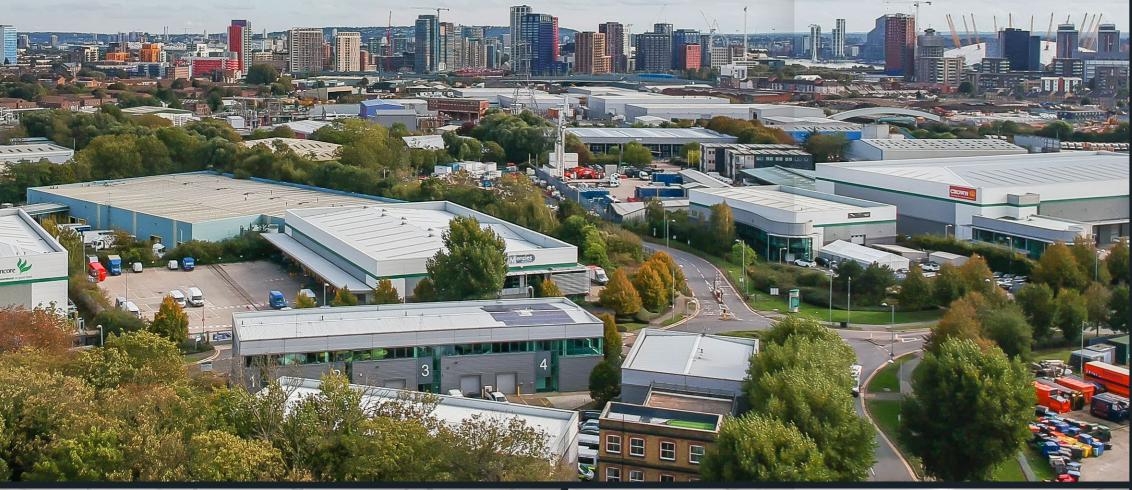

# ∧ CENTRAL EAST LONDON LOCATION amazon.co.uk Sainsbury's

### ∧ LOCATION

The property is situated on Twelvetrees Business Park which forms part of the Prologis Park Estate in close proximity to Bromley by Bow Underground station and Star Lane DLR. The property is therefore within easy reach of the A12, A13, A406 North Circular, the City and Docklands.