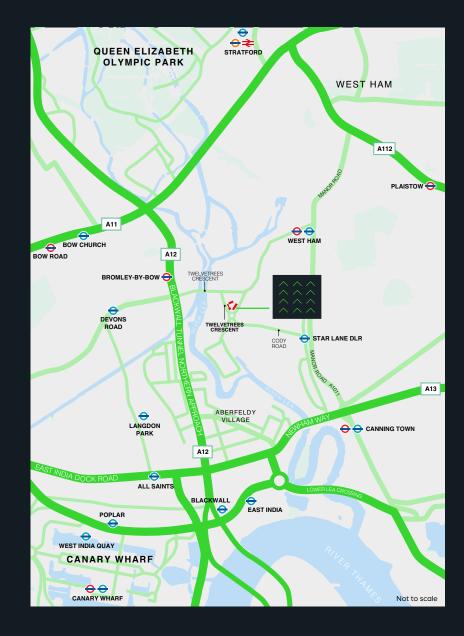

### ∧ LOCATION

The property is situated on Twelvetrees Business Park which forms part of the Prologis Park Estate in close proximity to Bromley by Bow Underground station and Star Lane DLR. The property is therefore within easy reach of the A12, A13, A406 North Circular, the City and Docklands.