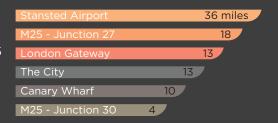

## CONNECTIONS

Avocet Park is situated directly adjacent to Junction 16 of the A13 allowing direct access to Central London and to the M25 at Junction 30 and Junction 27 via the A406 / M11.

## LOCAL AREA

Rainham is ideally located adjacent to the main A13 trunk road between Central London and the Dartford Crossing. Rainham railway station is served by c2c trains, running frequent services between Fenchurch Street in the City of London and Grays in Thurrock.