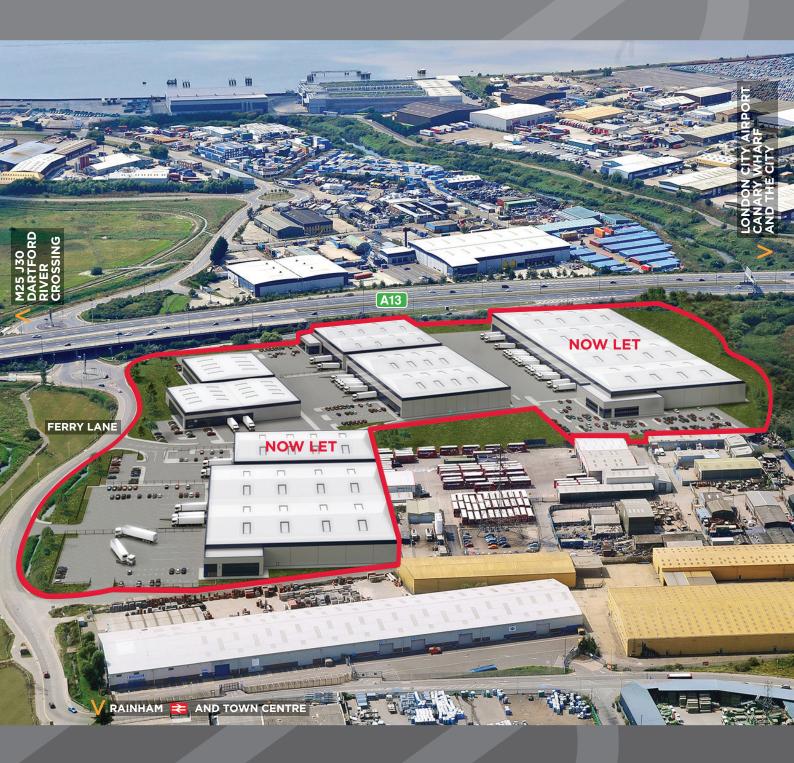

PHASES 182 BOTH NOW LET

DISTRIBUTION PARK

BUILD TO SUIT INDUSTRIAL / DISTRIBUTION FACILITIES FROM 27,040 - 176,090 SQ FT (GIA Approx)

www.avocetpark.co.uk

DISTRIBUTION PARK

AVOCET PARK OFFERS OCCUPIERS BESPOKE ACCOMMODATION AND FACILITIES ON A BUILD TO SUIT BASIS FROM 27,040 - 176,090 SQ FT (GIA Approx)

## CONNECTIONS

Avocet Park is situated directly adjacent to Junction 16 of the A13 allowing direct access to Central London and to the M25 at Junction 30 and Junction 27 via the A406 / M11.

## LOCAL AREA

Rainham is ideally located adjacent to the main A13 trunk road between Central London and the Dartford Crossing. Rainham railway station is served by c2c trains, running frequent services between Fenchurch Street in the City of London and Grays in Thurrock.