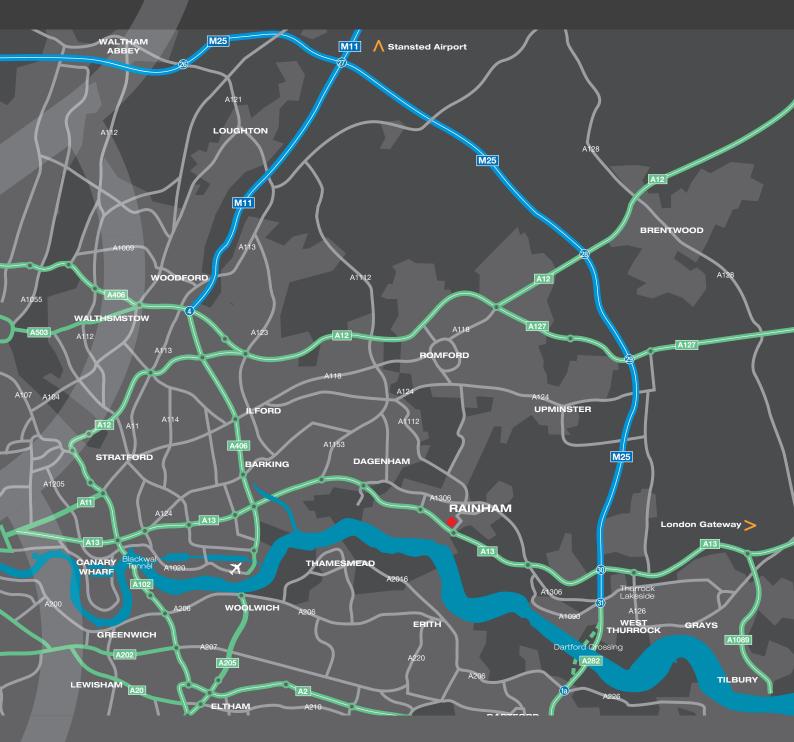

## CONNECTIONS

Avocet Park is situated directly adjacent to Junction 16 of the A13 allowing direct access to Central London and to the M25 at Junction 30 and Junction 27 via the A406 / M11.

## LOCAL AREA

Rainham is ideally located adjacent to the main A13 trunk road between Central London and the Dartford Crossing. Rainham railway station is served by c2c trains, running frequent services between Fenchurch Street in the City of London and Grays in Thurrock.

Several London Bus routes serve Rainham, including routes 103, 165, 287, 372, which provide connections to Barking, Elm Park, Hornchurch, Lakeside and Romford.