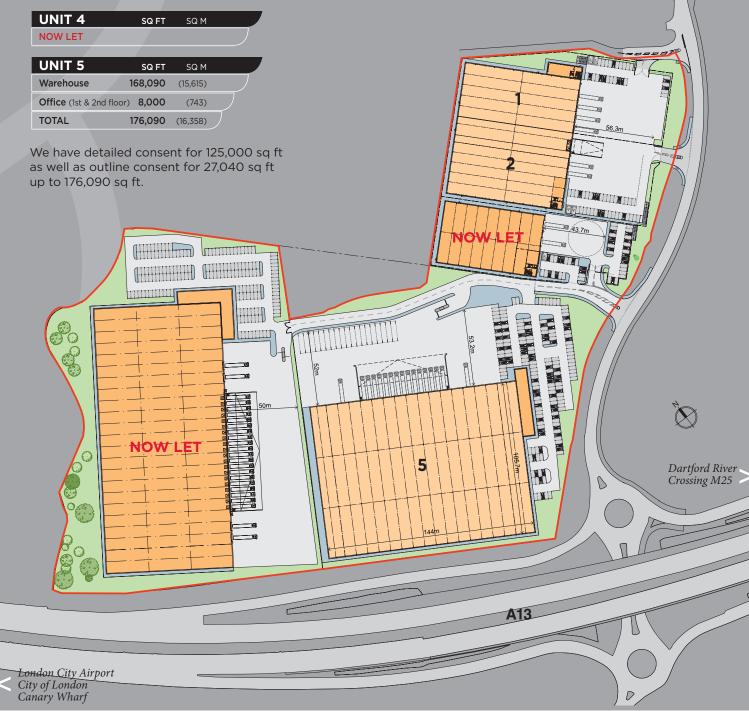

#### **EXAMPLE 1**

Indicative layout below. | All measurements are GIA and approximate.

| UNIT 1                   | SQ FT   | SQ M     |                          |
|--------------------------|---------|----------|--------------------------|
| Warehouse                | 34,450  | (3,200)  |                          |
| Office (1st & 2nd floor) | 2,000   | (186)    | $\overline{\mathcal{I}}$ |
| TOTAL                    | 36,450  | (3,386)  | フ                        |
|                          |         |          |                          |
| UNIT 2                   | SQ FT   | SQ M     |                          |
| Warehouse                | 46,670  | (4,336)  |                          |
| Office (1st floor)       | 1,880   | (174)    |                          |
| TOTAL                    | 48,550  | (4,510)  | フ                        |
|                          |         |          |                          |
| UNIT 3                   | SQ FT   | SQ M     |                          |
| NOW LET                  |         |          |                          |
|                          |         |          |                          |
| UNIT 4                   | SQ FT   | SQ M     |                          |
| NOW LET                  |         |          |                          |
|                          |         |          |                          |
| UNIT 5                   | SQ FT   | SQ M     |                          |
| Warehouse                | 168,090 | (15,615) |                          |
| Office (1st & 2nd floor) | 8,000   | (743)    |                          |
| TOTAL                    | 176,090 | (16,358) | フ _                      |
|                          |         |          |                          |

# EXAMPLE 2

Indicative layout below. | All measurements are GIA and approximate.

|                        |                  |       |                    |         |                | _           |
|------------------------|------------------|-------|--------------------|---------|----------------|-------------|
|                        |                  | SQ M  | UNIT 7             | SQ FT   | SQ M           |             |
| Warehouse 34,4         |                  | 200)  | Warehouse          | 66,800  | (6,206)        |             |
|                        |                  | (186) | Office (1st floor) | 3,200   | (297)          |             |
| TOTAL 36,4             | <b>450</b> (3,3  | 386)  | TOTAL              | 70,000  | (6,503)        |             |
| UNIT 2 so              | RFT S            | SQ M  | UNIT 8             | SQ FT   | SQ M           | 7           |
| Warehouse 46,6         | 6 <b>70</b> (4,3 | 336)  | Warehouse          | 45,250  | (4,204)        |             |
| Office (1st floor) 1,8 | <b>380</b> (     | (174) | Office (1st floor) | 2,000   | (186)          |             |
| TOTAL 48,5             | 550 (4,          | ,510) | TOTAL              | 47,250  | (4,390)        |             |
| UNIT 3 s               | Q FT S           | SQ M  | We have detaile    | d conso | pt for 125 000 | ca ft       |
| NOW LET                |                  |       | as well as outline |         |                |             |
|                        |                  |       | up to 176,090 sc   |         |                | ) {(        |
|                        | Q FT S           | SQ M  |                    |         |                | 5.1         |
| NOW LET                |                  |       |                    |         |                |             |
| UNIT 5 sc              | AFT S            | GQ M  |                    |         |                |             |
| Warehouse 34,          | <b>735</b> (3,2  | 227)  |                    |         |                |             |
| Office (1st floor) 2,0 | 055 (            | (191) |                    | ]       |                |             |
| TOTAL 36,7             | <b>790</b> (3,   | ,418) |                    |         |                | <u>6.3m</u> |
| UNIT 6 so              | AFT S            |       |                    | $=\pm$  |                |             |
|                        |                  | 344)  |                    | 2       |                |             |
| Office (1st floor) 1,8 | <b>305</b> (     | (168) |                    |         |                |             |
| TOTAL 27,0             | <b>)40</b> (2,   | ,512) |                    |         |                |             |
|                        |                  |       |                    |         |                |             |