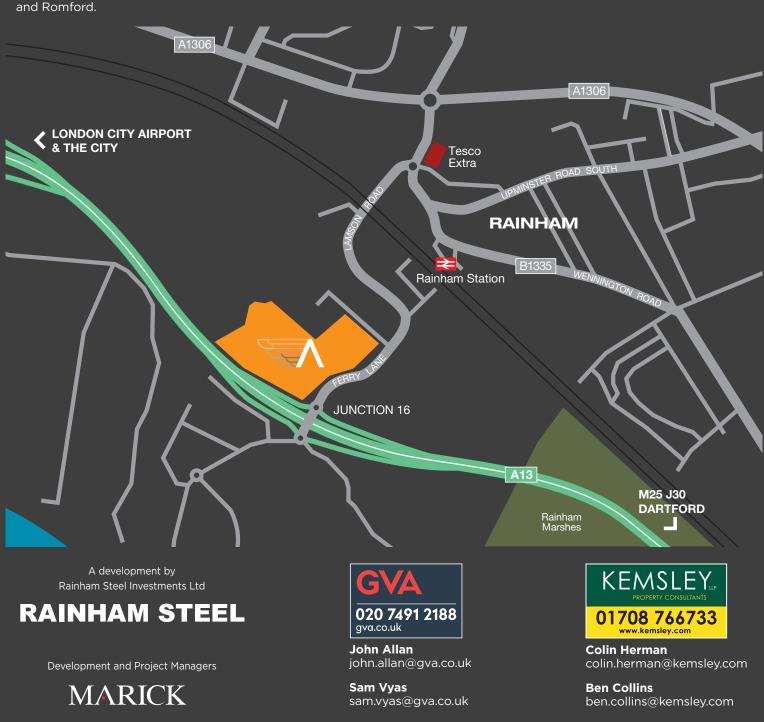

## CONNECTIONS

Avocet Park is situated directly adjacent to Junction 16 of the A13 allowing direct access to Central London and to the M25 at Junction 30 and Junction 27 via the A406 / M11.

## LOCAL AREA

Rainham is ideally located adjacent to the main A13 trunk road between Central London and the Dartford Crossing. Rainham railway station is served by c2c trains, running frequent services between Fenchurch Street in the City of London and Grays in Thurrock.

Several London Bus routes serve Rainham, including routes 103, 165, 287, 372, which provide connections to Barking, Elm Park, Hornchurch, Lakeside and Romford.