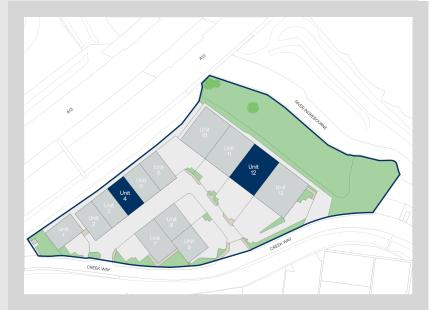

| Unit    | Property Type | Size (sq ft) | Size (sq m) | Availability |
|---------|---------------|--------------|-------------|--------------|
| Unit 4  | Warehouse     | 3,329        | 309         | Immediately  |
| Unit 12 | Warehouse     | 5,863        | 545         | Immediately  |
| Total   |               | 9,192        | 854         |              |