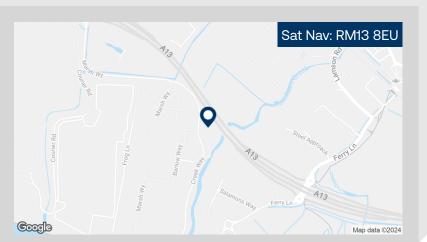

#### 13 Creek Way Rainham RM13 8EN

#### Location

The site is located at Creek Way, close to the Marsh Way junction of the A13. Easy access is provided to the Dartford Crossing and Junction 30 of the M25 to the East with the A406 and City of London to the West.