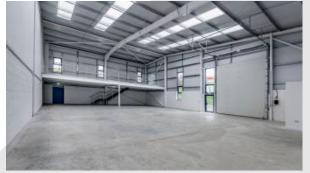

#### Description

The development is of steel frame construction enclosed by brick, block and profile steel cladding. The units benefit from high quality fitted offices and electric car charging points. Each unit has separate loading and personnel doors and benefit from all main services (3 phase power), except gas. The estate is secure with gated access.