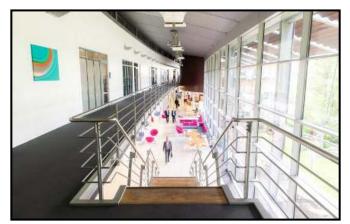

#### DESCRIPTION

The available space comprises a number of self-contained office suites within the main building of the fully managed CEME scheme. Benefiting from both B1 and D1 consent and therefore suitable for both office use and education/training uses. The suites are available either individually or combined where numbering is consecutive.

### ACCOMMODATION

There are a variety of office and classroom suites available in a range of sizes from 150 SqFt (13.94 SqM) up to 1,150 SqFt (106.84 SqM). Further details of specification and sizes available upon application.