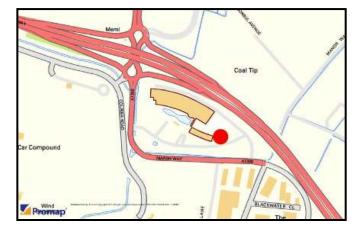

# LOCATION

CEME is conveniently located close to the M25 and adjacent to the A13. It therefore offers easy access to London, Essex and Kent as well as surrounding areas including Canary Wharf and London City Airport. The centre has its own bus terminal with a direct service to the District Tube Line and regular train services from Romford. C2C trains connect from Fenchurch Street to Dagenham Dock.