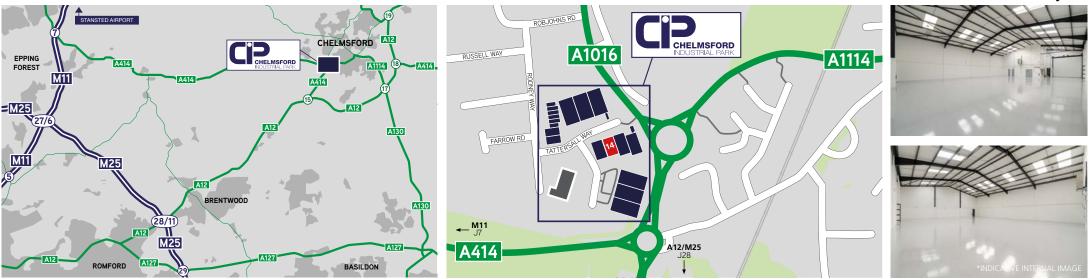

## LOCATION

**Tattersall Way** is located within the established Chelmsford Industrial Park which forms part of the Widford Industrial Estate situated to the south west of Chelmsford city centre.

Via the A414, to the immediate south of the estate good road access is provided to the A12 and the M25, Junction 28; and to the M11; Junction 7.

## ACCOMMODATION

| Unit | Tenant                              | sq ft  |
|------|-------------------------------------|--------|
| 9    | Currock Engineering Company Limited | 11,941 |
| 10   | Currock Engineering Company Limited | 11,809 |
| 11   | Currock Engineering Company Limited | 12,698 |
| 12   | Illuminati Lighting UK Limited      | 8,593  |
| 13   | Chelmsford Gymnastics Limited       | 7,714  |
| 14   | Available                           | 6,605  |
| 15   | Under Offer                         | 6,604  |
| 16   | DFS Trading Limited                 | 36,422 |