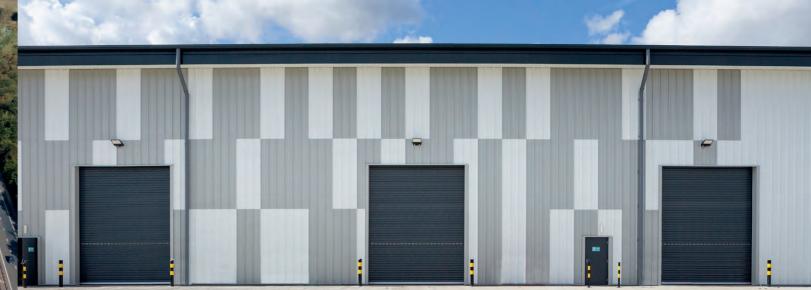

### DESCRIPTION

18 Freebournes Road comprises a self-contained, single-storey industrial/ warehouse property with attached two storey office block to the south elevation. The property has an external yard area with a car park to the front, accessed from Freebournes Road.

The property, which benefits from a maximum 11.8m height to ridge (minimum eaves height 9.3m), has been refurbished to a high standard to include: new highly insulated roof, external cladding and windows, new resin coated workshop floor, LED lighting to workshop area, new three phase power provision, five new electric shutter loading doors, refurbished air-conditioned offices & staff facilities, re-laid concrete yard area and external perimeter fencing/gates.