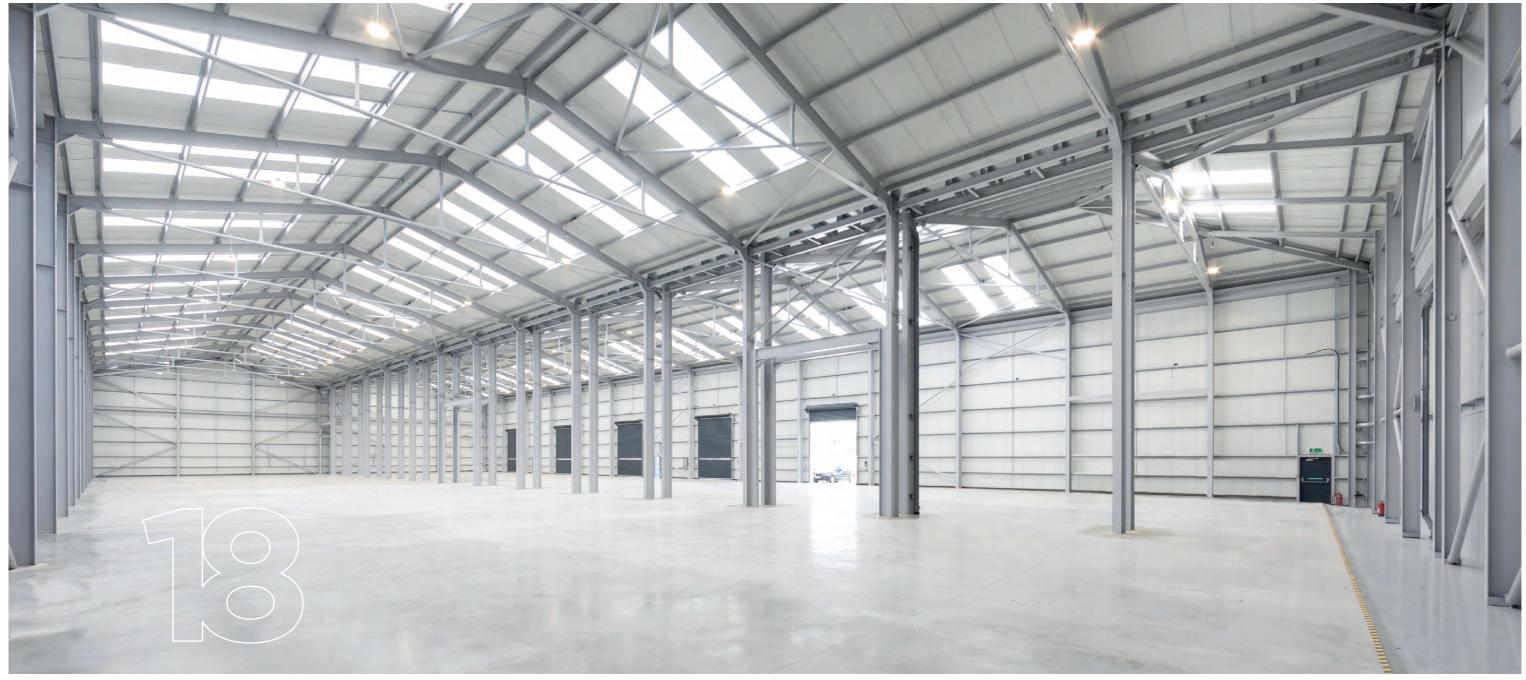

### DESCRIPTION

18 Freebournes Road comprises a self-contained, single-storey industrial/ warehouse property with attached two storey office block to the south elevation. The property has an external yard area with a car park to the front, accessed from Freebournes Road.

The property, which benefits from a maximum 11.8m height to ridge (minimum eaves height 9.3m), has been refurbished to a high standard to include: new highly insulated roof, external cladding and windows, new resin coated workshop floor, LED lighting to workshop area, new three phase power provision, five new electric shutter loading doors, refurbished air-conditioned offices & staff facilities, re-laid concrete yard area and external perimeter fencing/gates.

#### **SPECIFICATION:**

- 11.8m maximum height to ridge (minimum eaves height 9.3m)
- Three phase power, no gas connected
- Five surface shutter doors
- Refurbished two storey, air-conditioned office block
- Staff kitchens
- Car & cycle parking
- **EV charging points**
- Secure, gated yard with dual access
- 24/7 access
- Potential to expand yard with additional 1.67 acres (0.68 hectares) - shown on aerial photograph as **16 Freebournes Road**