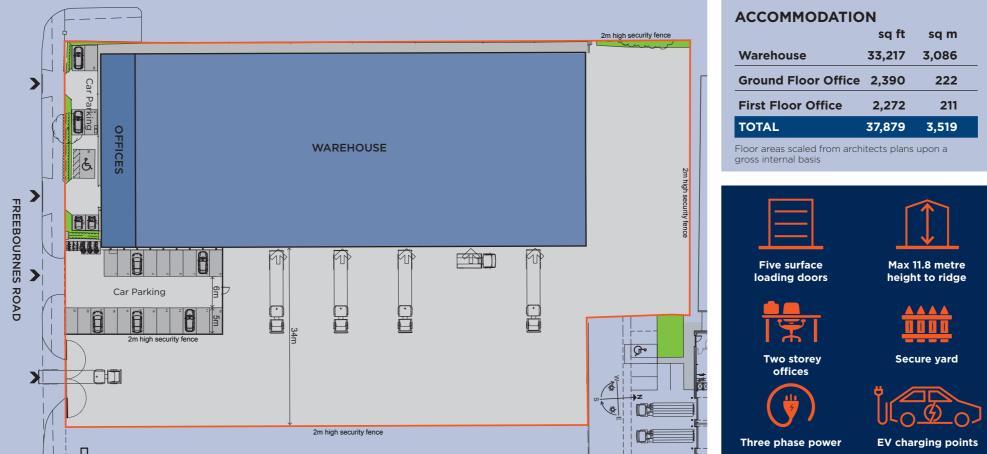

#### **SPECIFICATION:**

- 11.8m maximum height to ridge (minimum eaves height 9.3m)
- Three phase power, no gas connected
- Five surface shutter doors
- Refurbished two storey, air-conditioned office block
- Staff kitchens
- Car & cycle parking
- **EV charging points**
- Secure, gated yard with dual access
- 24/7 access
- Potential to expand yard with additional 1.67 acres (0.68 hectares) - shown on aerial photograph as **16 Freebournes Road**