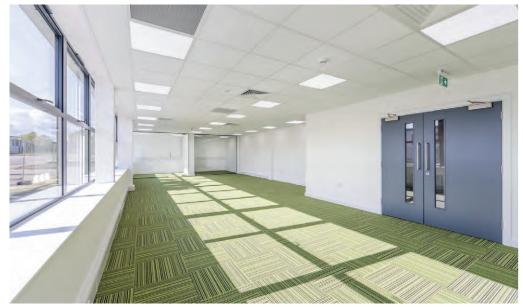

The property, which benefits from a maximum 11.8m height to ridge (minimum eaves height 9.3m), has been refurbished to a high standard to include: new highly insulated roof, external cladding and windows, new resin coated workshop floor, LED lighting to workshop area, new three phase power provision, five new electric shutter loading doors, refurbished air-conditioned offices & staff facilities, re-laid concrete yard area and external perimeter fencing/gates.