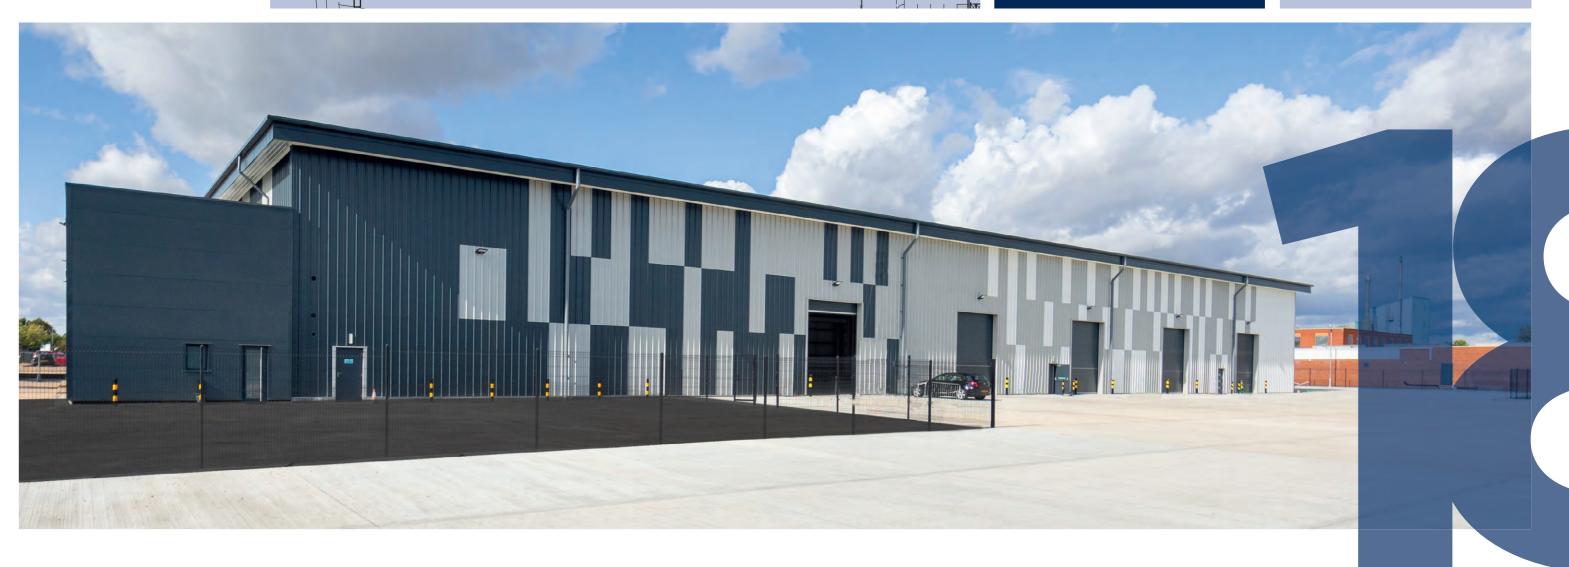

### DESCRIPTION

18 Freebournes Road comprises a self-contained, single-storey industrial/ warehouse property with attached two storey office block to the south elevation. The property has an external yard area with a car park to the front, accessed from Freebournes Road.

The property, which benefits from a maximum 11.8m height to ridge (minimum eaves height 9.3m), has been refurbished to a high standard to include: new highly insulated roof, external cladding and windows, new resin coated workshop floor, LED lighting to workshop area, new three phase power provision, five new electric shutter loading doors, refurbished air-conditioned offices & staff facilities, re-laid concrete yard area and external perimeter fencing/gates.