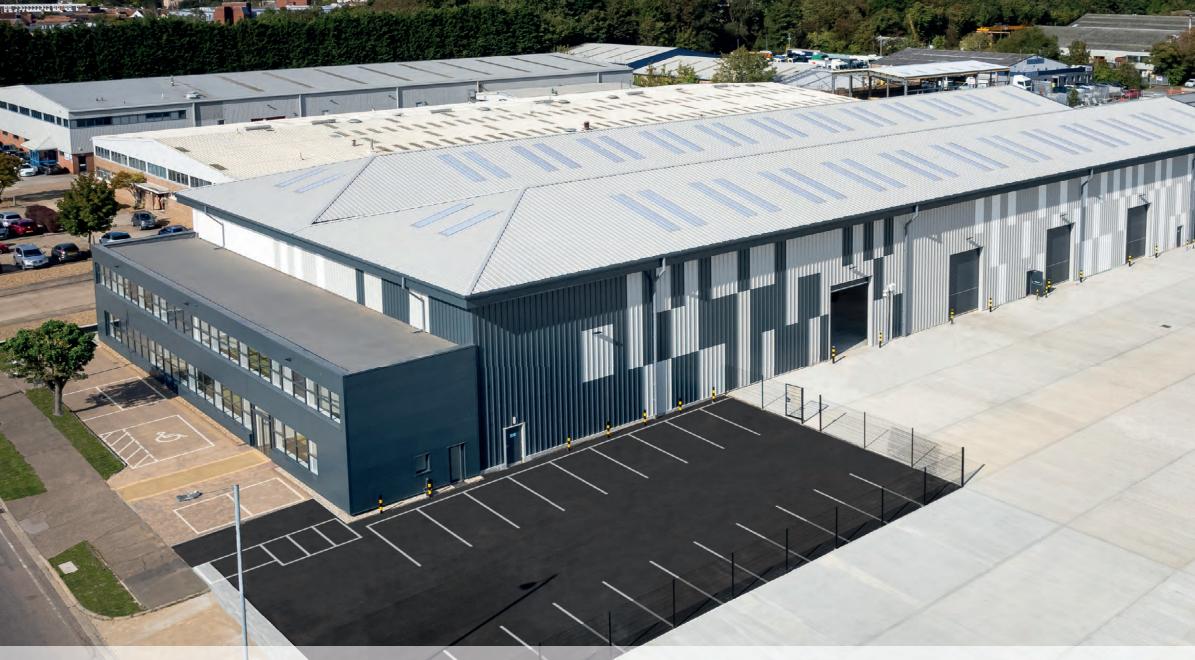

### DESCRIPTION

18 Freebournes Road comprises a self-contained, single-storey industrial/ warehouse property with attached two storey office block to the south elevation. The property has an external yard area with a car park to the front, accessed from Freebournes Road.

The property, which benefits from a maximum 11.8m height to ridge (minimum eaves height 9.3m), has been refurbished to a high standard to include: new highly insulated roof, external cladding and windows, new resin coated workshop floor, LED lighting to workshop area, new three phase power provision, five new electric shutter loading doors, refurbished air-conditioned offices & staff facilities, re-laid concrete yard area and external perimeter fencing/gates.