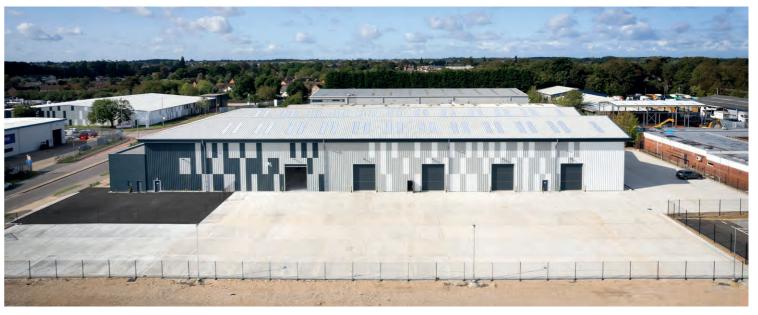

### DESCRIPTION

18 Freebournes Road comprises a self-contained, single-storey industrial/ warehouse property with attached two storey office block to the south elevation. The property has an external yard area with a car park to the front, accessed from Freebournes Road.

Freebournes Industrial Estate is the largest commercial area in Witham. Existing, nearby occupiers on the estate include Simarco Logistics, Thomas Boers, Dental Direct and Bureau Veritas.

## LOCATION

Unit 18 Freebournes Road is located within Witham's established Freebournes Industrial Estate in close proximity to Junction 22 of the A12. The A12 provides northbound access to Colchester and southbound access to Chelmsford, the M25 and on to London. Witham railway station is located within a short distance, benefitting from a direct service to London Liverpool Street with a journey time of around 45 minutes.