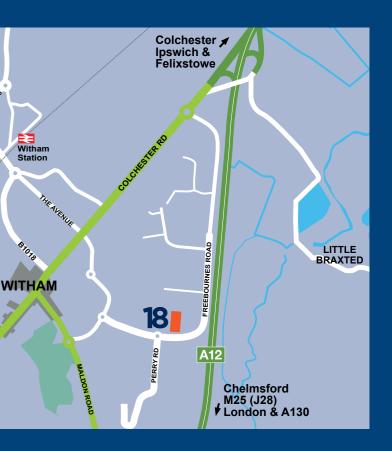

## LOCATION

Unit 18 Freebournes Road is located within Witham's established Freebournes Industrial Estate in close proximity to Junction 22 of the A12. The A12 provides northbound access to Colchester and southbound access to Chelmsford, the M25 and on to London. Witham railway station is located within a short distance, benefitting from a direct service to London Liverpool Street with a journey time of around 45 minutes.