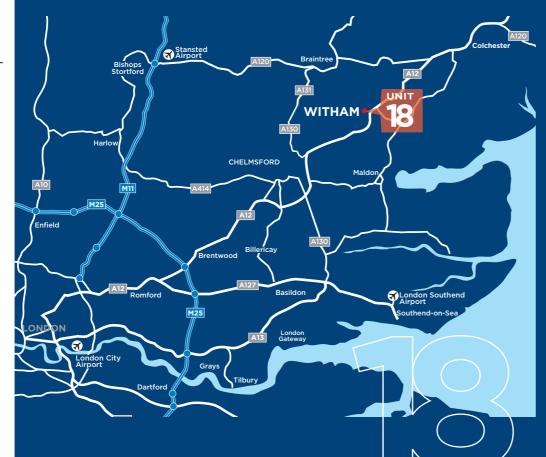

## LOCATION

Unit 18 Freebournes Road is located within Witham's established Freebournes Industrial Estate in close proximity to Junction 22 of the A12. The A12 provides northbound access to Colchester and southbound access to Chelmsford, the M25 and on to London. Witham railway station is located within a short distance, benefitting from a direct service to London Liverpool Street with a journey time of around 45 minutes.

## **DRIVE TIMES**

|                                | miles | mins |
|--------------------------------|-------|------|
| Chelmsford                     | 11    | 20   |
| A127                           | 16    | 25   |
| Stansted Airport/<br>M11 (J18) | 22    | 32   |
| M25 (J28)                      | 25    | 30   |
| Colchester                     | 14    | 19   |
| London Gateway                 | 30    | 30   |
| Tilbury Docks                  | 34    | 41   |
| Ipswich/A14                    | 27    | 32   |
| Felixstowe/Harwich             | 42    | 54   |
| Central London                 | 52    | 80   |
| Source: The AA                 |       |      |