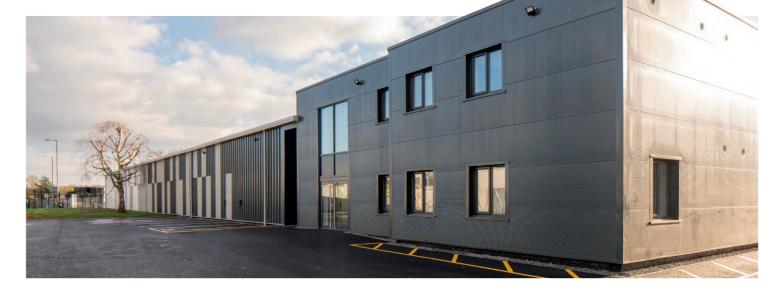

#### DESCRIPTION

3 Freebournes Road comprises a self-contained, single-storey industrial/warehouse property with attached two storey office block to the west elevation. The property has an external yard area with access from Freebournes Road, to the north, and Perry Road to the east. There is a car park to the front of the building, accessed from Freebournes Road.

### FREEBOURNES ROAD FREEBOURNES INDUSTRIAL ESTATE

WITHAM | ESSEX CM8 2BL