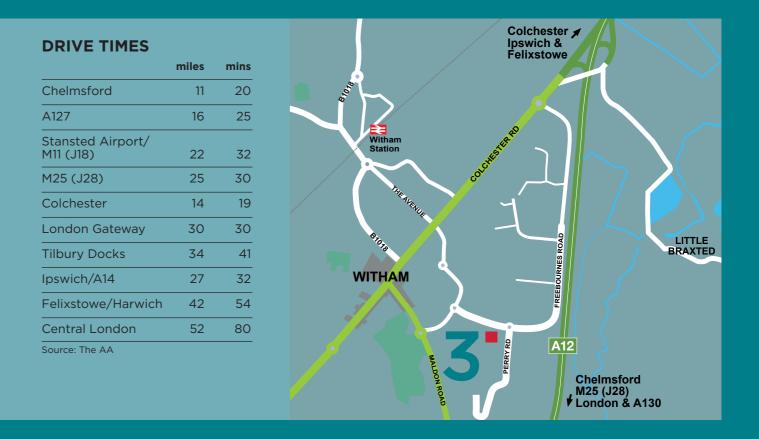

#### **LOCATION**

Unit 3 Freebournes Road is located within Witham's established Freebournes Industrial Estate in close proximity to Junction 22 of the A12. The A12 provides northbound access to Colchester and southbound access to Chelmsford, the M25 and on to London. Witham railway station is located within a short distance, benefitting from a direct service to London Liverpool Street with a journey time of around 45 minutes.