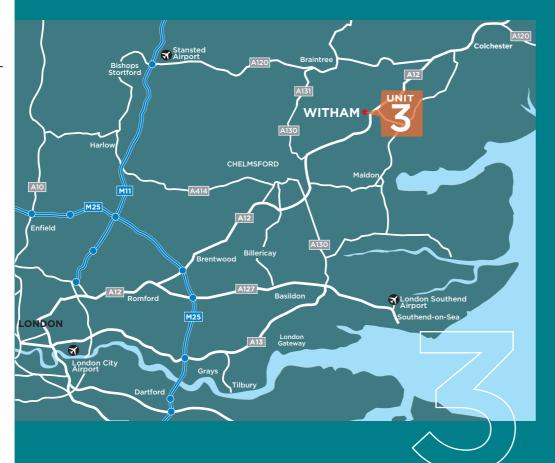

#### **LOCATION**

Unit 3 Freebournes Road is located within Witham's established Freebournes Industrial Estate in close proximity to Junction 22 of the A12. The A12 provides northbound access to Colchester and southbound access to Chelmsford, the M25 and on to London. Witham railway station is located within a short distance, benefitting from a direct service to London Liverpool Street with a journey time of around 45 minutes.