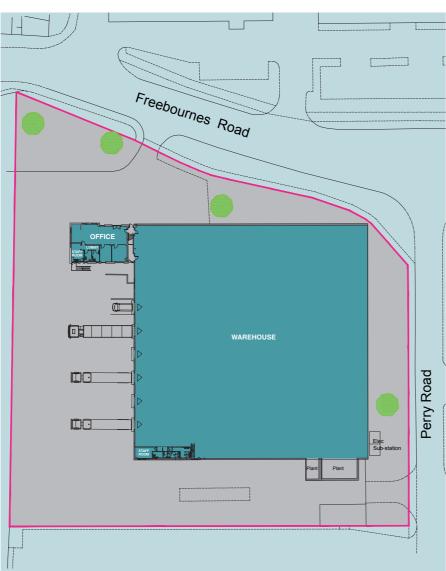

#### DESCRIPTION

3 Freebournes Road comprises a self-contained, single-storey industrial/warehouse property with attached two storey office block to the west elevation. The property has an external yard area with access from Freebournes Road, to the north, and Perry Road to the east. There is a car park to the front of the building, accessed from Freebournes Road.

#### SPECIFICATION:

- 7m maximum clear internal height, eaves approx 4.5m
- Three phase power, no gas connected
- Roller shutter doors
- Two surface loading doors
- Five dock level loading doors
- Two storey, air-conditioned office block
- Car & cycle parking
- Secure, gated yard with dual access
- 24/7 access