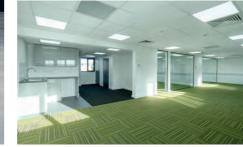

The property has been refurbished to a high standard to include: new highly insulated roof, external cladding and windows, new resin coated workshop floor, LED lighting to workshop area, new three phase power provision, new electric roller shutter loading doors – level and dock level loading, refurbished, air-conditioned offices & staff facilities (inc. W/C's to workshop), partially re-laid concrete yard area and external perimeter fencing/gates.