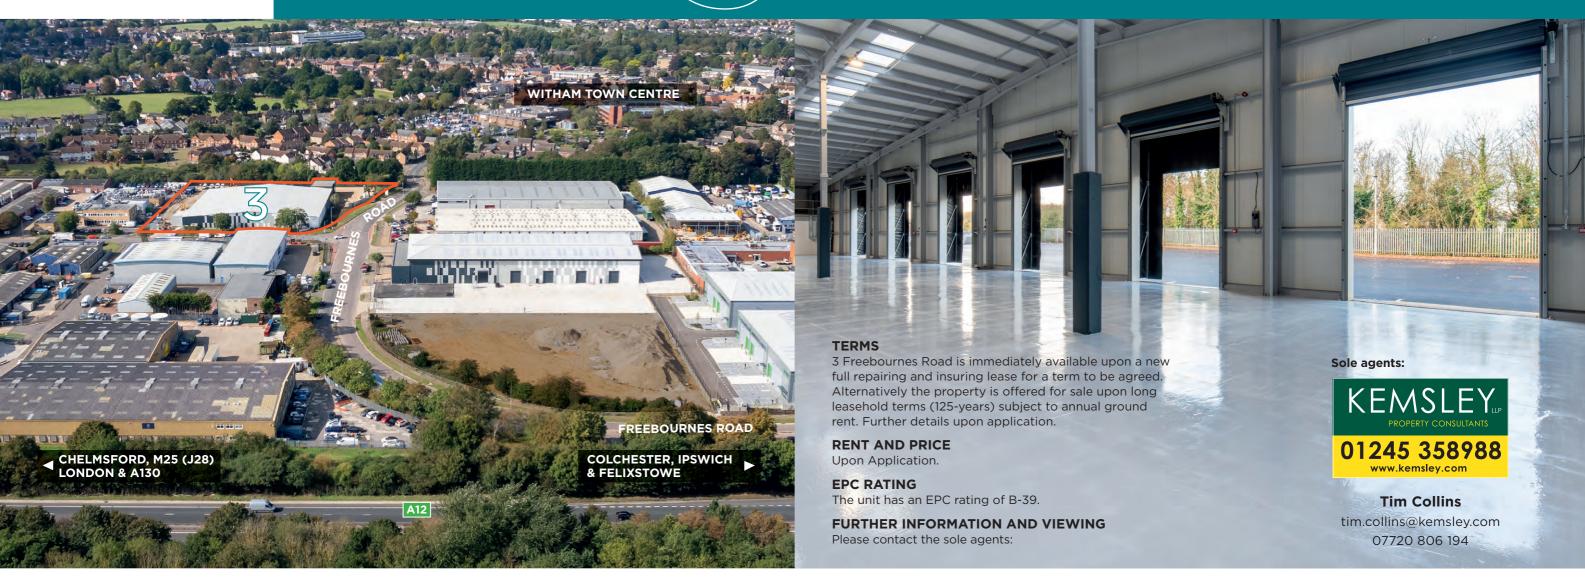

#### DESCRIPTION

3 Freebournes Road comprises a self-contained, single-storey industrial/warehouse property with attached two storey office block to the west elevation. The property has an external yard area with access from Freebournes Road, to the north, and Perry Road to the east. There is a car park to the front of the building, accessed from Freebournes Road.

#### **LOCATION**

Unit 3 Freebournes Road is located within Witham's established Freebournes Industrial Estate in close proximity to Junction 22 of the A12. The A12 provides northbound access to Colchester and southbound access to Chelmsford, the M25 and on to London. Witham railway station is located within a short distance, benefitting from a direct service to London Liverpool Street with a journey time of around 45 minutes.