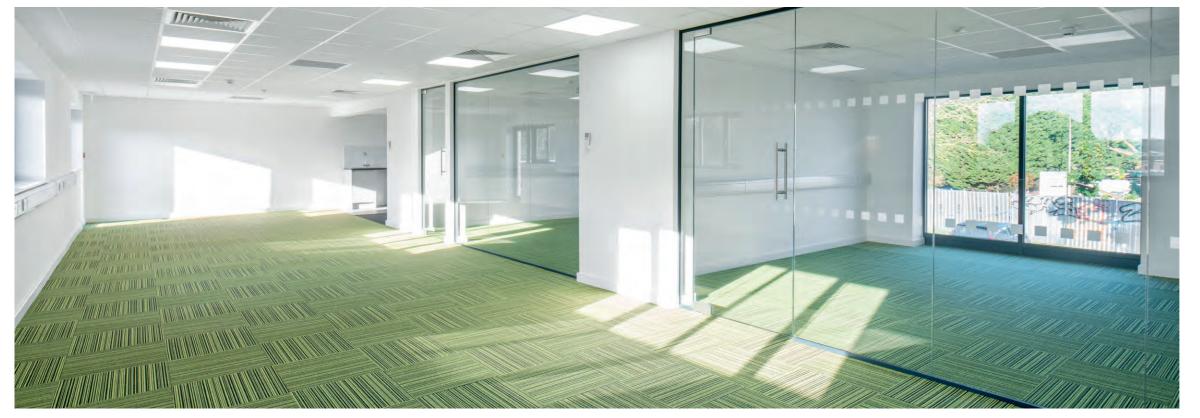

The property has been refurbished to a high standard to include: new highly insulated roof, external cladding and windows, new resin coated workshop floor, LED lighting to workshop area, new three phase power provision, new electric roller shutter loading doors – level and dock level loading, refurbished, air-conditioned offices & staff facilities (inc. W/C's to workshop), partially re-laid concrete yard area and external perimeter fencing/gates.

#### SPECIFICATION:

- 7m maximum clear internal height, eaves approx 4.5m
- Three phase power, no gas connected
- Roller shutter doors
- Two surface loading doors
- Five dock level loading doors
- Two storey, air-conditioned office block
- Car & cycle parking
- Secure, gated yard with dual access
- 24/7 access