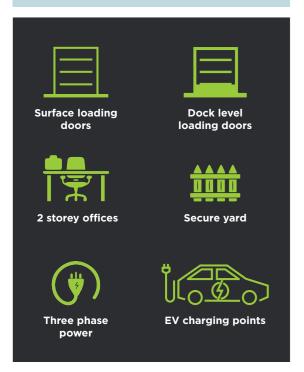

#### SPECIFICATION:

- 7m maximum clear internal height, eaves approx 4.5m
- Three phase power, no gas connected
- Roller shutter doors
- Two surface loading doors
- Five dock level loading doors
- Two storey, air-conditioned office block
- Car & cycle parking
- Secure, gated yard with dual access
- 24/7 access