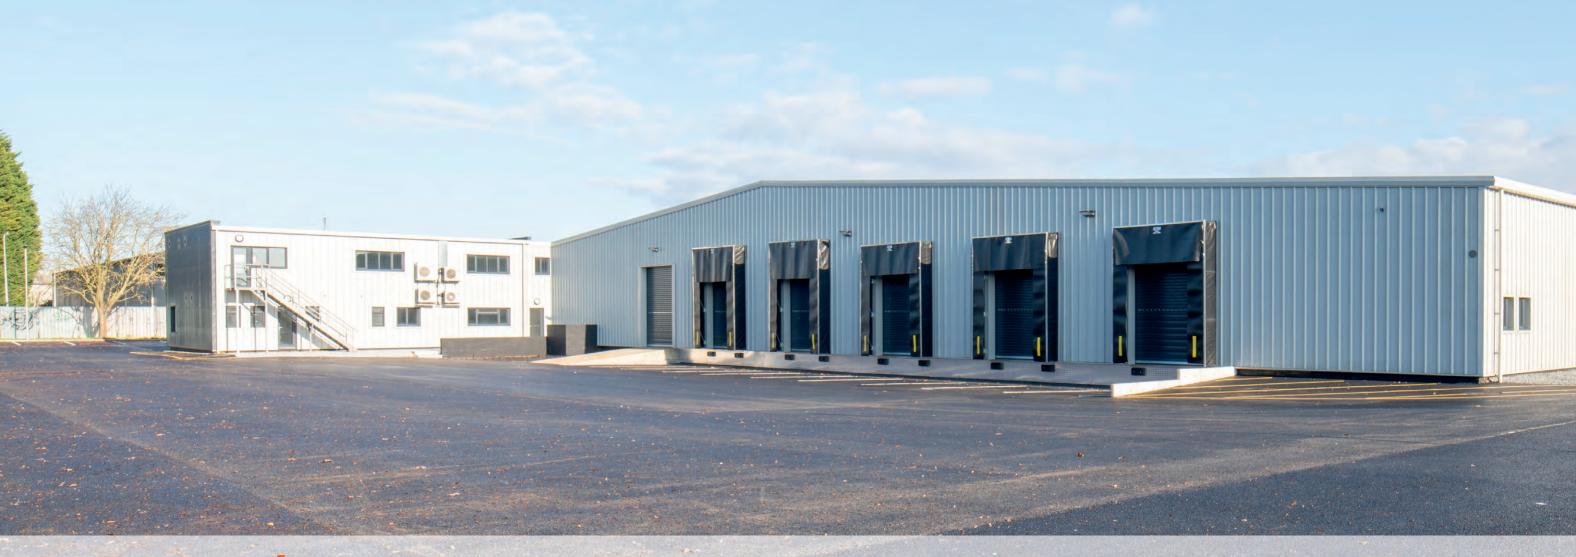

#### DESCRIPTION

3 Freebournes Road comprises a self-contained, single-storey industrial/warehouse property with attached two storey office block to the west elevation. The property has an external yard area with access from Freebournes Road, to the north, and Perry Road to the east. There is a car park to the front of the building, accessed from Freebournes Road.

The property has been refurbished to a high standard to include: new highly insulated roof, external cladding and windows, new resin coated workshop floor, LED lighting to workshop area, new three phase power provision, new electric roller shutter loading doors – level and dock level loading, refurbished, air-conditioned offices & staff facilities (inc. W/C's to workshop), partially re-laid concrete yard area and external perimeter fencing/gates.