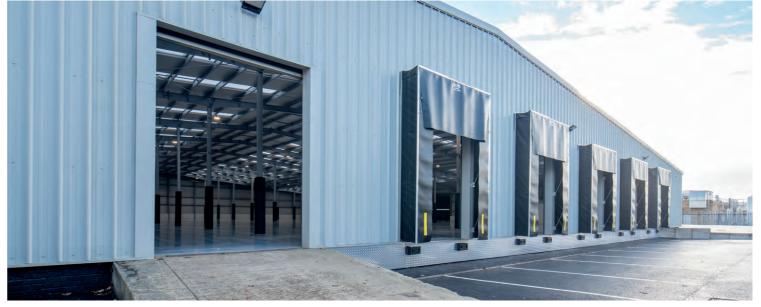

#### DESCRIPTION

3 Freebournes Road comprises a self-contained, single-storey industrial/warehouse property with attached two storey office block to the west elevation. The property has an external yard area with access from Freebournes Road, to the north, and Perry Road to the east. There is a car park to the front of the building, accessed from Freebournes Road.

The property has been refurbished to a high standard to include: new highly insulated roof, external cladding and windows, new resin coated workshop floor, LED lighting to workshop area, new three phase power provision, new electric roller shutter loading doors – level and dock level loading, refurbished, air-conditioned offices & staff facilities (inc. W/C's to workshop), partially re-laid concrete yard area and external perimeter fencing/gates.

#### SPECIFICATION:

- 7m maximum clear internal height, eaves approx 4.5m
- Three phase power, no gas connected
- Roller shutter doors
- Two surface loading doors
- Five dock level loading doors
- Two storey, air-conditioned office block
- Car & cycle parking
- Secure, gated yard with dual access
- 24/7 access