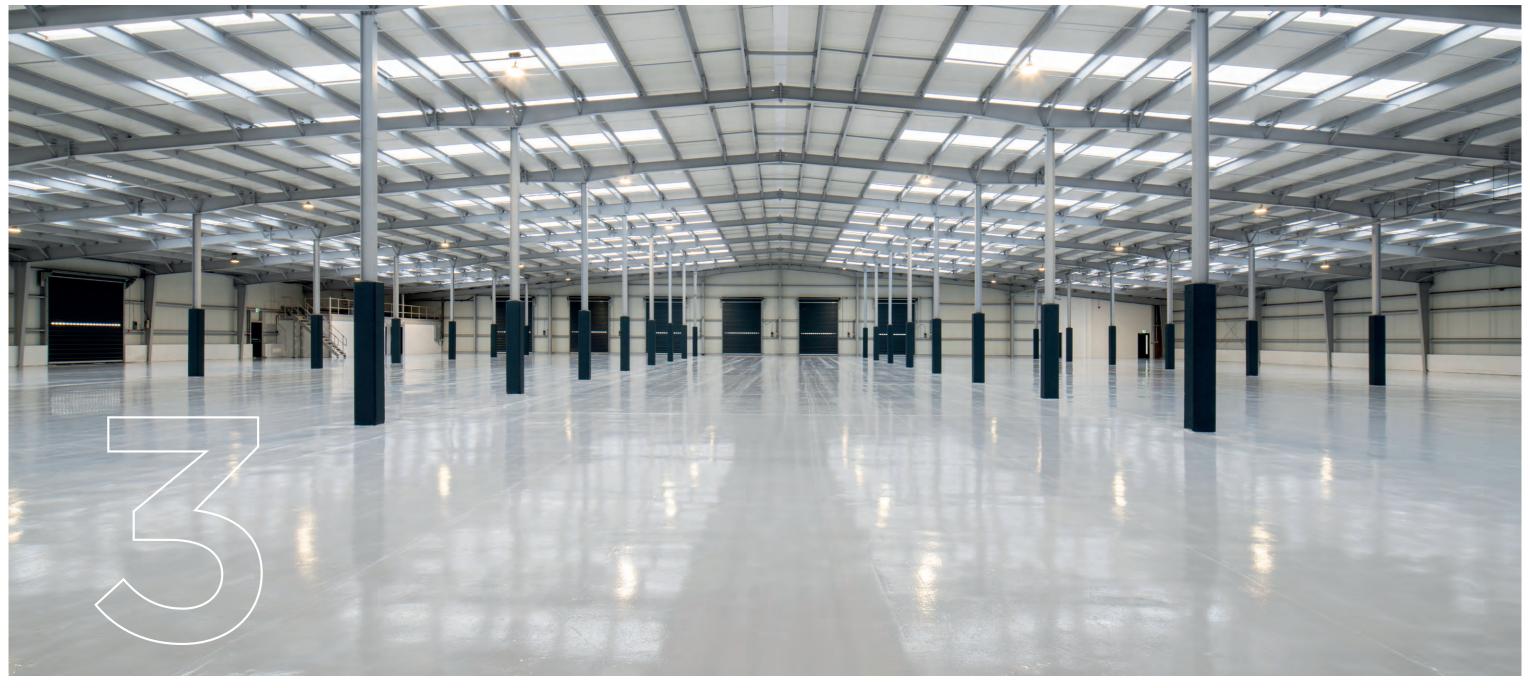

The property has been refurbished to a high standard to include: new highly insulated roof, external cladding and windows, new resin coated workshop floor, LED lighting to workshop area, new three phase power provision, new electric roller shutter loading doors – level and dock level loading, refurbished, air-conditioned offices & staff facilities (inc. W/C's to workshop), partially re-laid concrete yard area and external perimeter fencing/gates.

#### SPECIFICATION:

- 7m maximum clear internal height, eaves approx 4.5m
- Three phase power, no gas connected
- Roller shutter doors
- Two surface loading doors
- Five dock level loading doors
- Two storey, air-conditioned office block
- Car & cycle parking
- Secure, gated yard with dual access
- 24/7 access