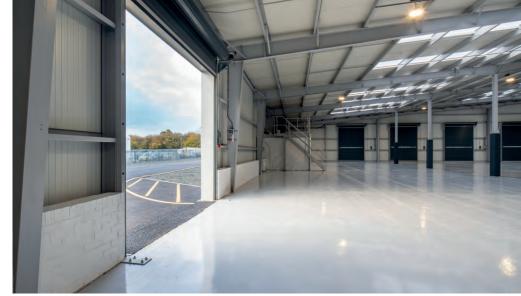

The property has been refurbished to a high standard to include: new highly insulated roof, external cladding and windows, new resin coated workshop floor, LED lighting to workshop area, new three phase power provision, new electric roller shutter loading doors – level and dock level loading, refurbished, air-conditioned offices & staff facilities (inc. W/C's to workshop), partially re-laid concrete yard area and external perimeter fencing/gates.

#### SPECIFICATION:

- 7m maximum clear internal height, eaves approx 4.5m
- Three phase power, no gas connected
- Roller shutter doors
- Two surface loading doors
- Five dock level loading doors
- Two storey, air-conditioned office block
- Car & cycle parking
- Secure, gated yard with dual access
- 24/7 access