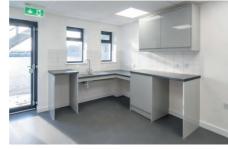

The property has been refurbished to a high standard to include: new highly insulated roof, external cladding and windows, new resin coated workshop floor, LED lighting to workshop area, new three phase power provision, new electric roller shutter loading doors – level and dock level loading, refurbished, air-conditioned offices & staff facilities (inc. W/C's to workshop), partially re-laid concrete yard area and external perimeter fencing/gates.