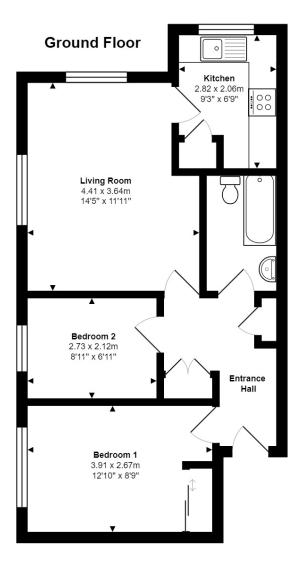

Total Area: 49.7 m<sup>2</sup> ... 535 ft<sup>2</sup>

All measurements are approximate and for display purposes only

01223 320114

guy.joseph@arkwrightandco.co.uk www.arkwrightandco.co.uk