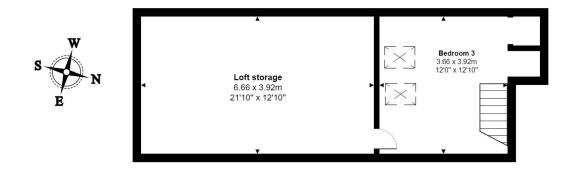

#### The Accommodation

The rear of the house features a generous kitchen, breakfast, and dining area that overlooks the garden and seamlessly connects to two separate reception rooms. On the ground floor, you'll find two double bedrooms and two bathrooms. An inviting staircase leads to the third bedroom.

## **First Floor**

Total Area: 110.7 m<sup>2</sup> ... 1192 ft<sup>2</sup> (excluding loft storage)

All measurements are approximate and for display purposes only

01223 320114

guy.joseph@arkwrightandco.co.uk www.arkwrightandco.co.uk