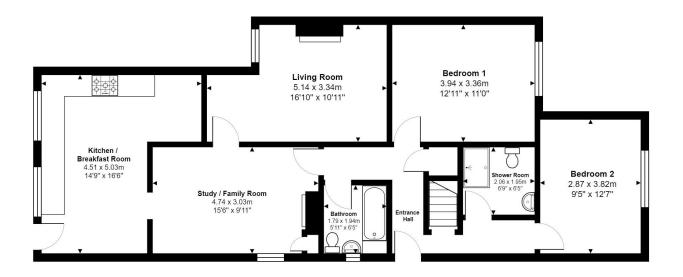

#### The Accommodation

The rear of the house features a generous kitchen, breakfast, and dining area that overlooks the garden and seamlessly connects to two separate reception rooms. On the ground floor, you'll find two double bedrooms and two bathrooms. An inviting staircase leads to the third bedroom.

## **Ground Floor**

## **First Floor**

Total Area: 110.7 m<sup>2</sup> ... 1192 ft<sup>2</sup> (excluding loft storage)

All measurements are approximate and for display purposes only

01223 320114

guy.joseph@arkwrightandco.co.uk www.arkwrightandco.co.uk