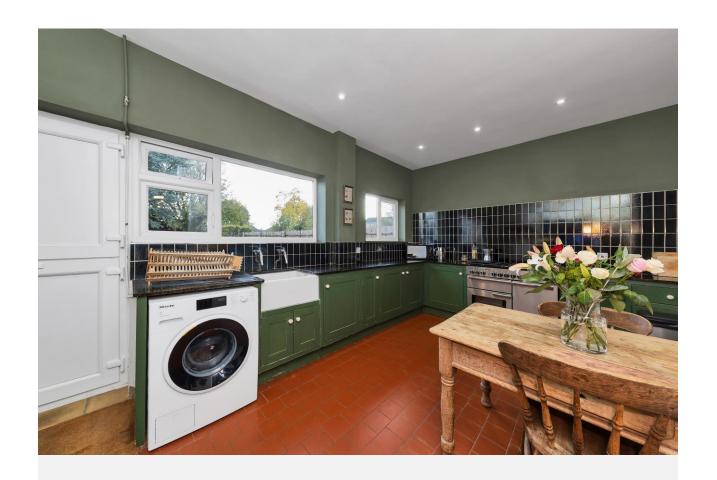

#### The Accommodation

The rear of the house features a generous kitchen, breakfast, and dining area that overlooks the garden and seamlessly connects to two separate reception rooms. On the ground floor, you'll find two double bedrooms and two bathrooms. An inviting staircase leads to the third bedroom.