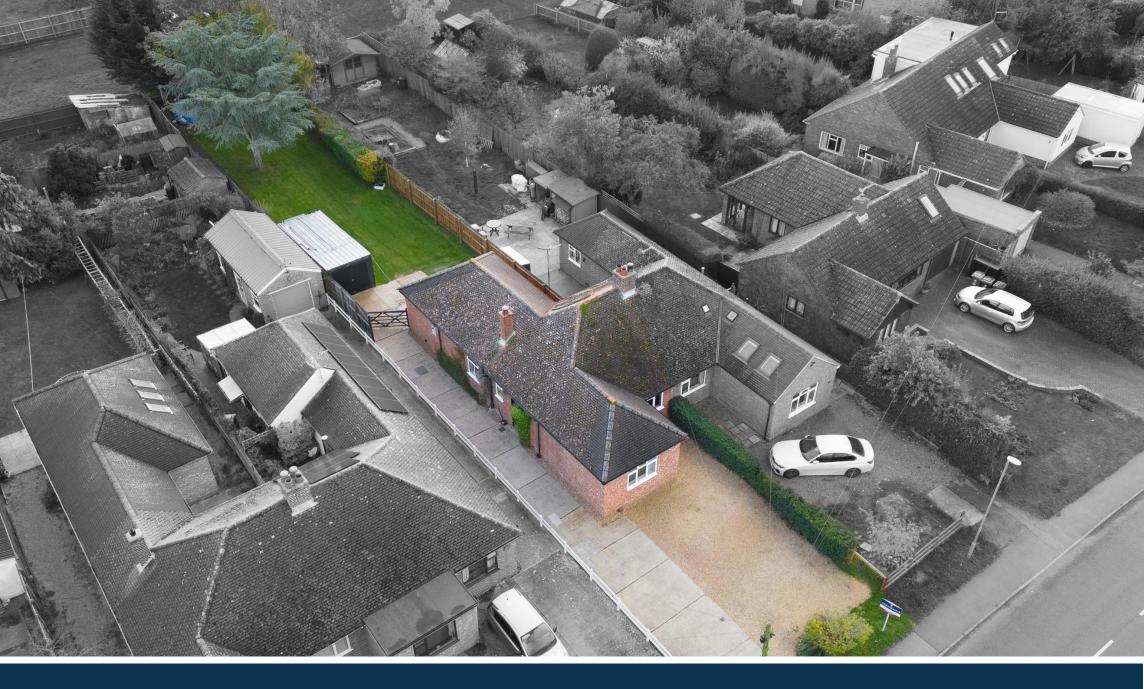

### The Property

A spacious, three bedroom, semi-detached bungalow situated on an expansive plot near the heart of this much-loved village and falling within the catchment area for Comberton Village College.

#### Outside

The property is set back from the road and has a large driveway to the front and side, leading to a large and well-kept rear garden. The plot has a number of mature trees and shrubs and is mainly laid to lawn.