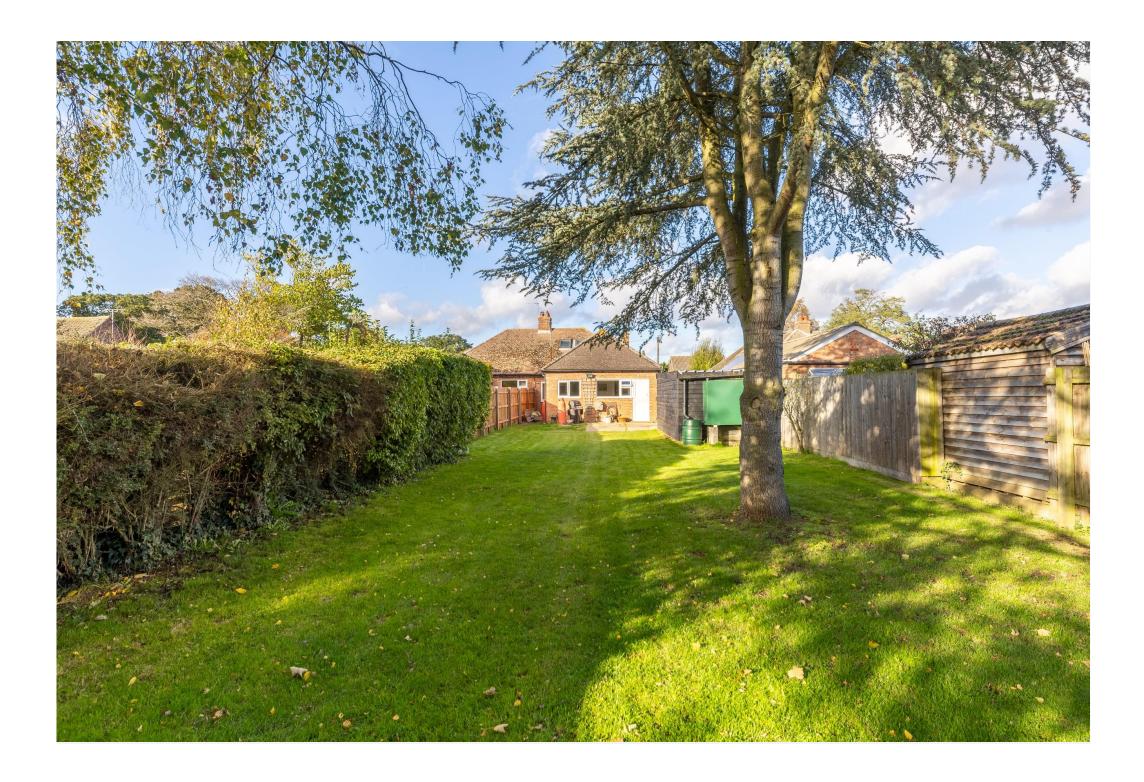

#### Outside

The property is set back from the road and has a large driveway to the front and side, leading to a large and well-kept rear garden. The plot has a number of mature trees and shrubs and is mainly laid to lawn.