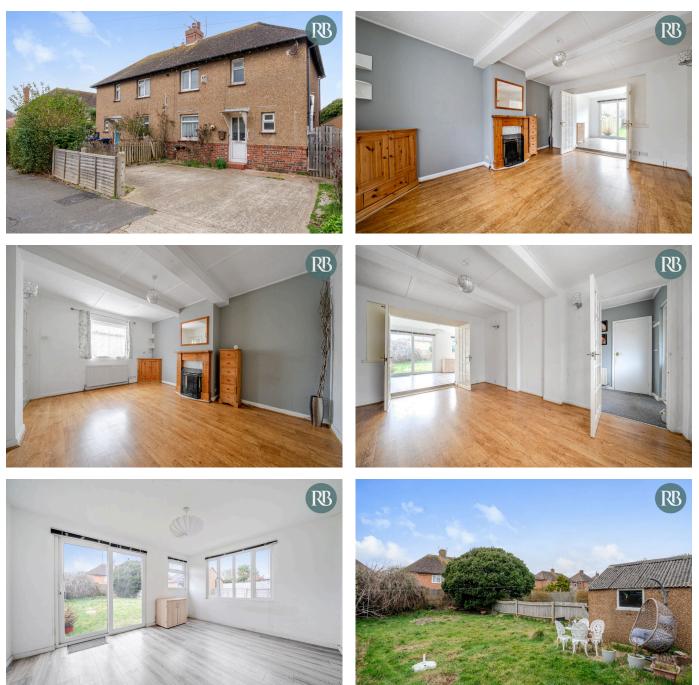

## Elizabeth Road, Shoreham-by-sea, BN43 6YJ

Offers Over £300,000

2 1 22

RB ROYALLBEST

MAKING BIG MOVES, TOGETHER www.royallbest.co.uk 01273 120 700

- Semi Detached House
- 2 Double bedrooms
- Separate kitchen / breakfast room
- Conservatory extension
- Potential to extend or re-configure

- No Onward Chain
- 65ft West facing rear garden
- · Lounge opening to a dining area
- Bathroom and 2nd GF toilet
- 1/2 mile to Holmbush Shopping Centre

Floor plan produced in accordance with RICS Property Measurement 2nd Edition, Incorporating International Property Measurement Standards (IPMS2 Residential). ©ntchecom 2025. Produced for Royall Best Lid. REF: 1261711

An ideal starter home with a West facing garden, whilst in liveable condition the property can benefit from updating to create a home. Private driveway for two cars