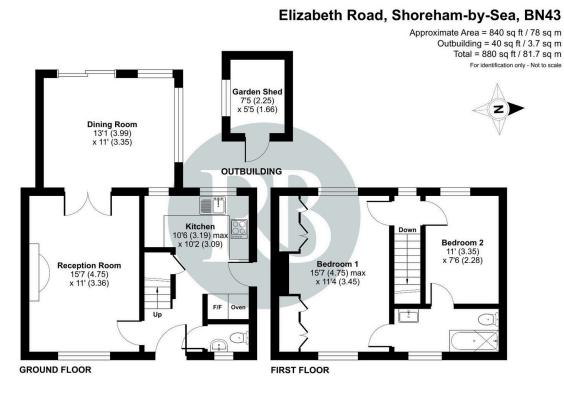

- No Onward Chain
- 65ft West facing rear garden
- · Lounge opening to a dining area
- Bathroom and 2nd GF toilet
- 1/2 mile to Holmbush Shopping Centre

Floor plan produced in accordance with RICS Property Measurement 2nd Edition, Incorporating International Property Measurement Standards (IPMS2 Residential). ©ntchecom 2025. Produced for Royall Best Lid. REF: 1261711