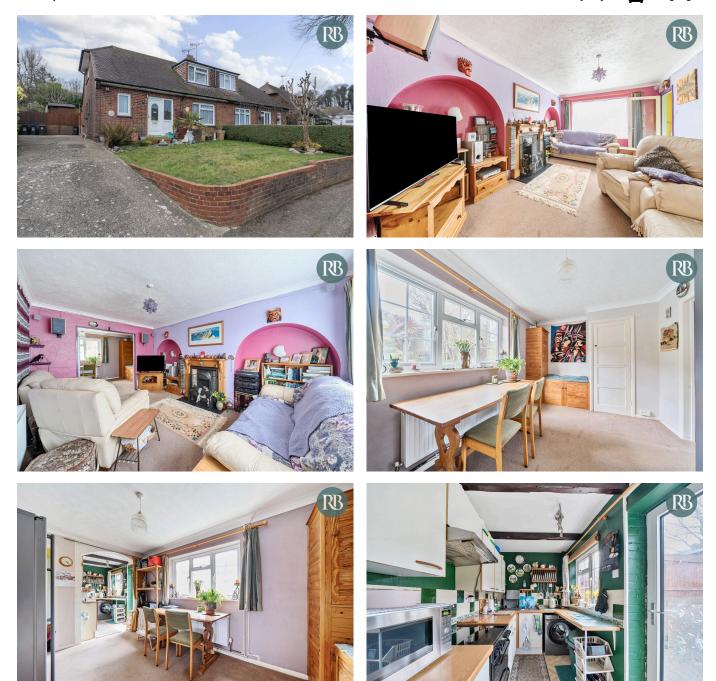

## Cromleigh Way, Southwick, West Sussex, BN42 4WG £400,000

🍋 3 🏪 1 🚘 1

**RB** ROYALLBEST

MAKING BIG MOVES, TOGETHER www.royallbest.co.uk 01273 120 700

- Chalet Style Bungalow
- Potential to extend STNC
- Flowing Living space
- Kitchen / Diner
- Parking bay

- Large Eaves Storage
- 3 Bedrooms
- Southerly lounge
- Secluded Garden
- Close to South Downs

Floor plan produced in accordance with RICS Property Measurement 2nd Edition, Incorporating International Property Measurement Standards (IPMS2 Residential). © nichecom 2025. Produced for Royall Best Lid. REF: 1244810

Chalet style house with 3 bedrooms, a large eaves storage with good scope to extend STNC. Flowing reception space and a ground floor bathroom. Well kept gardens and parking bay