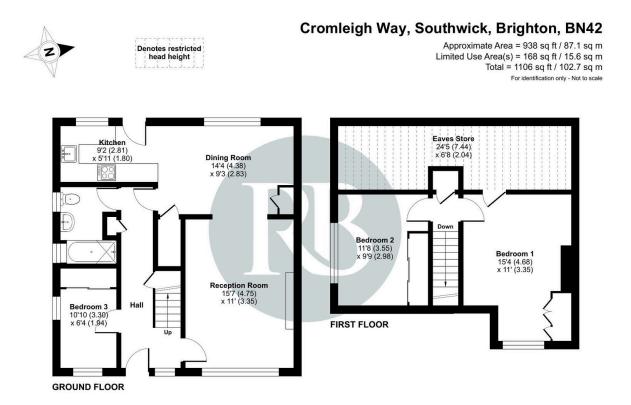

- Large Eaves Storage
- 3 Bedrooms
- Southerly lounge
- Secluded Garden
- Close to South Downs

Floor plan produced in accordance with RICS Property Measurement 2nd Edition, Incorporating International Property Measurement Standards (IPMS2 Residential). © nichecom 2025. Produced for Royall Best Lid. REF: 1244810

Chalet style house with 3 bedrooms, a large eaves storage with good scope to extend STNC. Flowing reception space and a ground floor bathroom. Well kept gardens and parking bay