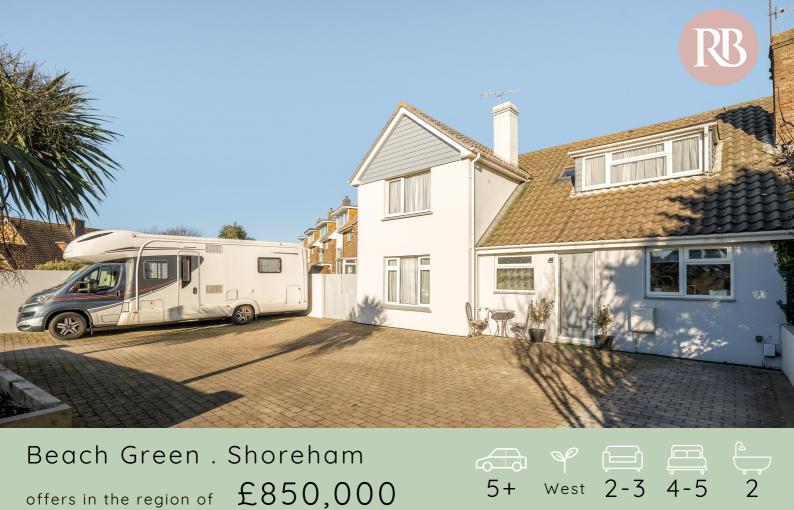

MAKING BIG MOVES, TOGETHER

44 SOUTHWICK SQUARE . SOUTHWICK . BN42 4FJ

## PROPERTY OVERVIEW

A generous family home with four / five bedrooms and nicely arranged versatile living space, a sociable garden with outbuilding and parking for various vehicles. Located a short walk to the Beach and the heart of Shoreham.

## KEY POINTS

- 4/5 bedroom semi-detached house
- Versatile family home
- South / West dual aspect lounge
- Modern kitchen / Dining room
- Main bedroom with dressing area and ensuite
- Secluded garden with Westerly side patio
- Outbuilding ideal for a studio workspace
- Paved driveway for multiple vehichles
- Shoreham Beach location