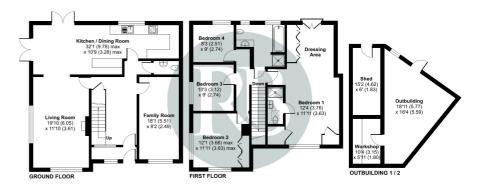

## PROPERTY FLOOR PLAN

Beach Green, Shoreham-by-Sea, BN43 Approximate Area = 1827 sq ft / 169.7 sq m Outbuilding = 380 sq ft / 35.3 sq m Total = 2207 sq ft / 205 sq m

otal = 2207 sq ft / 205 sq n For identification only - Not to scal