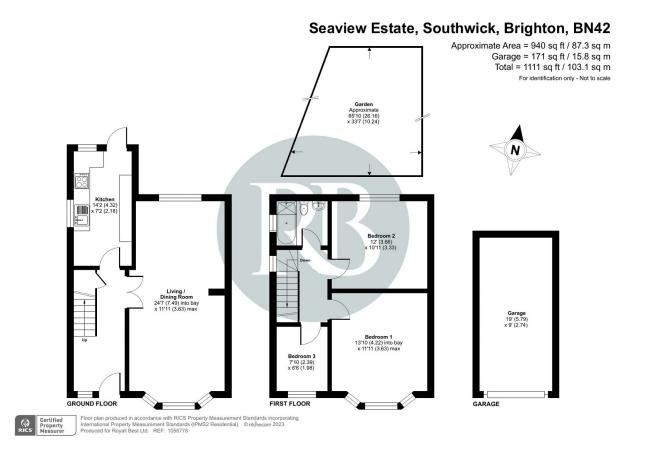

## Seaview Estate, Southwick, BN42 4AS

Guide Price £475,000

- · Newly renovated
- · Port and sea views
- Dual aspect Lounge / Diner
- · Parking and Detached Garage
- Wider plot with varied scope to extend STNC

## \*\*Guide Price £475,000-£500,000\*\*

A newly renovated three bedroom semi detached house with no onward chain, set on the coast road in Southwick.

Russ (Royall Best) says... 'The detached pitched roof garage together with the wider than average plot offer a variety of opportunities to extend (STNC)'