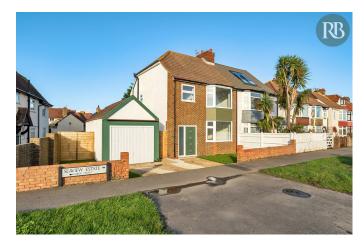

## Seaview Estate, Southwick, BN42 4AS

Guide Price £475,000

- · Newly renovated
- · Port and sea views
- Dual aspect Lounge / Diner
- · Parking and Detached Garage
- Wider plot with varied scope to extend STNC

## \*\*Guide Price £475,000-£500,000\*\*

A newly renovated three bedroom semi detached house with no onward chain, set on the coast road in Southwick.

Russ (Royall Best) says... 'The detached pitched roof garage together with the wider than average plot offer a variety of opportunities to extend (STNC)'