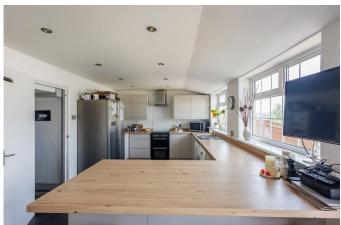

- Four Bedrooms
- · Kitchen / Diner
- Generous Storage
- 20' x 12' Brick Built Store / Workspace
- · Sought after Patcham Area

A cleverly extended versatile four bedroom family home, benefitting from a master suite with dressing room and en-suite, south facing lounge, spacious kitchen/diner leading onto the rear garden, brick store / workspace and driveway with parking for several cars. Situated in the highly sought after Patcham area of Brighton.