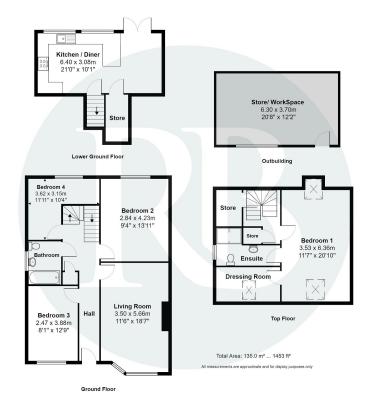

## Highfield Crescent, Brighton, BN1 8JD

Offers Over £600,000

- · Deceptively spacious Family Home
- Master Suite Inc. Dressing Room & En-Suite
- South Facing Lounge
- Rear Garden With Patio & Lawn
- Driveway

- Four Bedrooms
- · Kitchen / Diner
- Generous Storage
- 20' x 12' Brick Built Store / Workspace
- · Sought after Patcham Area

A cleverly extended versatile four bedroom family home, benefitting from a master suite with dressing room and en-suite, south facing lounge, spacious kitchen/diner leading onto the rear garden, brick store / workspace and driveway with parking for several cars. Situated in the highly sought after Patcham area of Brighton.