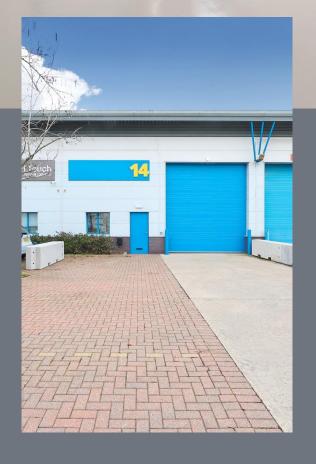

# **UNIT 14**

## 2,217 sq ft (205.97 sq m)

Newly refurbished – EPC B Minimum eaves height of 6.7m Sectional roller shutter door W/C facilities Forecourt parking for 6 cars.

### **Key Features:**

- Trade counter location
- Minimum eaves height of 6.7m
- Sectional roller shutter door
- 6 allocated car parking spaces
- Direct links to the M25