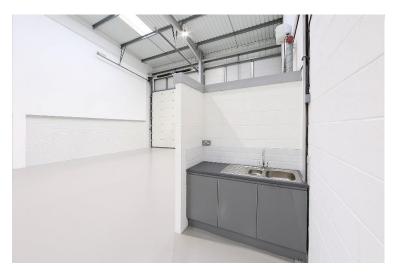

### Description

The available accommodation comprises a refurbished mid-terrace warehouse/trade counter of concrete portal frame construction totalling:

2,217 sq ft (205.97 sq m) G.I.A

### **Key Features:**

- Trade counter location
- Minimum eaves height of 6.7m
- Sectional roller shutter door
- 6 allocated car parking spaces
- Direct links to the M25