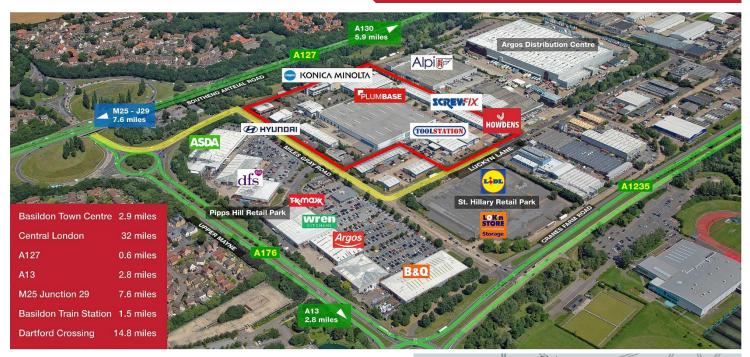

## Location

Yardley Business Park is a trade counter location, current neighbouring tenants on the estate include Screwfix, Toolstation, Plumbase, Benchmarx, Electric Centre, Eurocell, BEMCO, Headlam Group, National Lighting, Crown Paints and Howdens. The estate is located on Miles Gray Road within the established Pipps Hill Business Area of Basildon, Adjacent to the Southend Arterial Road and immediately opposite Pipps Hill Retail Park.