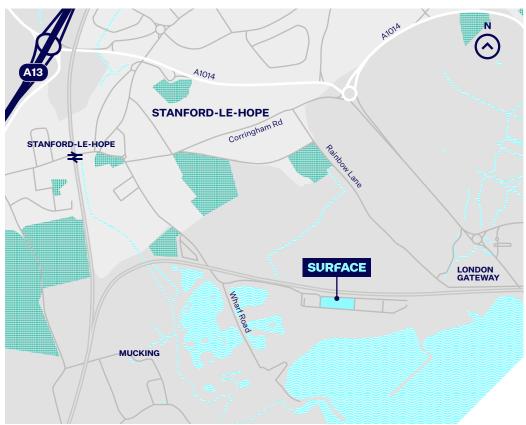

## **5.21** acres

A 5.21 acre open storage site with 15,186 sq. ft. office building and 17,302 sq. ft. of industrial warehouses.

The site is situated at the end of Wharf Road, approximately 1.5 miles south of the A13 dual carriageway and less than 10 miles east of the M25. Strategically located 25 miles east of London, Stanford-le-Hope Railway Station is within 1 mile, providing a service to London (Fenchurch Street) in approximately 50 minutes.