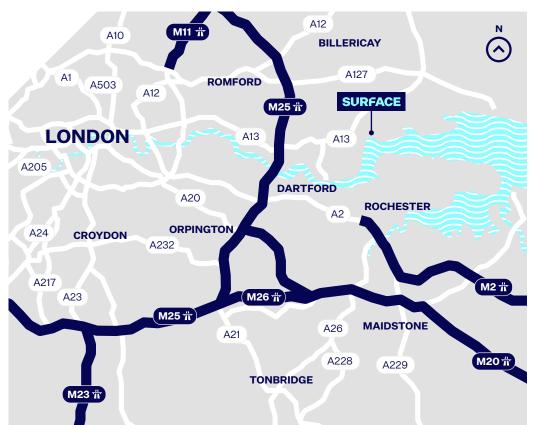

## **5.21** acres

A 5.21 acre open storage site with 15,186 sq. ft. office building and 17,302 sq. ft. of industrial warehouses.

The site is situated at the end of Wharf Road, approximately 1.5 miles south of the A13 dual carriageway and less than 10 miles east of the M25. Strategically located 25 miles east of London, Stanford-le-Hope Railway Station is within 1 mile, providing a service to London (Fenchurch Street) in approximately 50 minutes.

#### SURFACE LONDON GATEWAY

Stanhope Industrial Park, Wharf Road, Stanford-le-Hope, SS17 0EH

The site is perfectly situated less than 10 miles east of the M25.