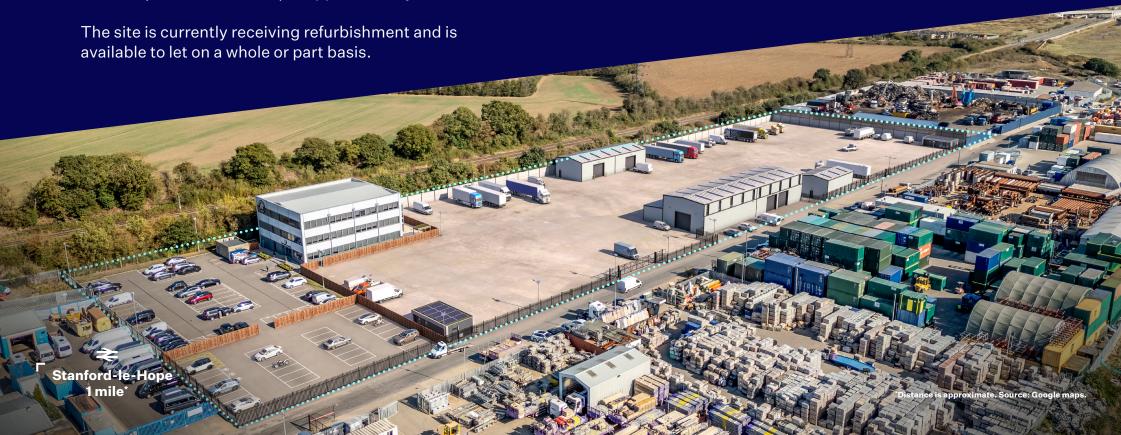

# SURFACE LONDON GATEWAY

Open Storage
Letting Opportunity
Available
5.21 acres

Stanhope Industrial Park, Wharf Road, Stanford-le-Hope, SS17 0EH

## **5.21** acres

A 5.21 acre open storage site with 15,186 sq. ft. office building and 17,302 sq. ft. of industrial warehouses.

The site is situated at the end of Wharf Road, approximately 1.5 miles south of the A13 dual carriageway and less than 10 miles east of the M25. Strategically located 25 miles east of London, Stanford-le-Hope Railway Station is within 1 mile, providing a service to London (Fenchurch Street) in approximately 50 minutes.

#### Accommodation

5.21 acre site, incorporating 161,972 sq. ft. of yard, 15,186 sq. ft. of office and 17,302 sq. ft. of industrial.