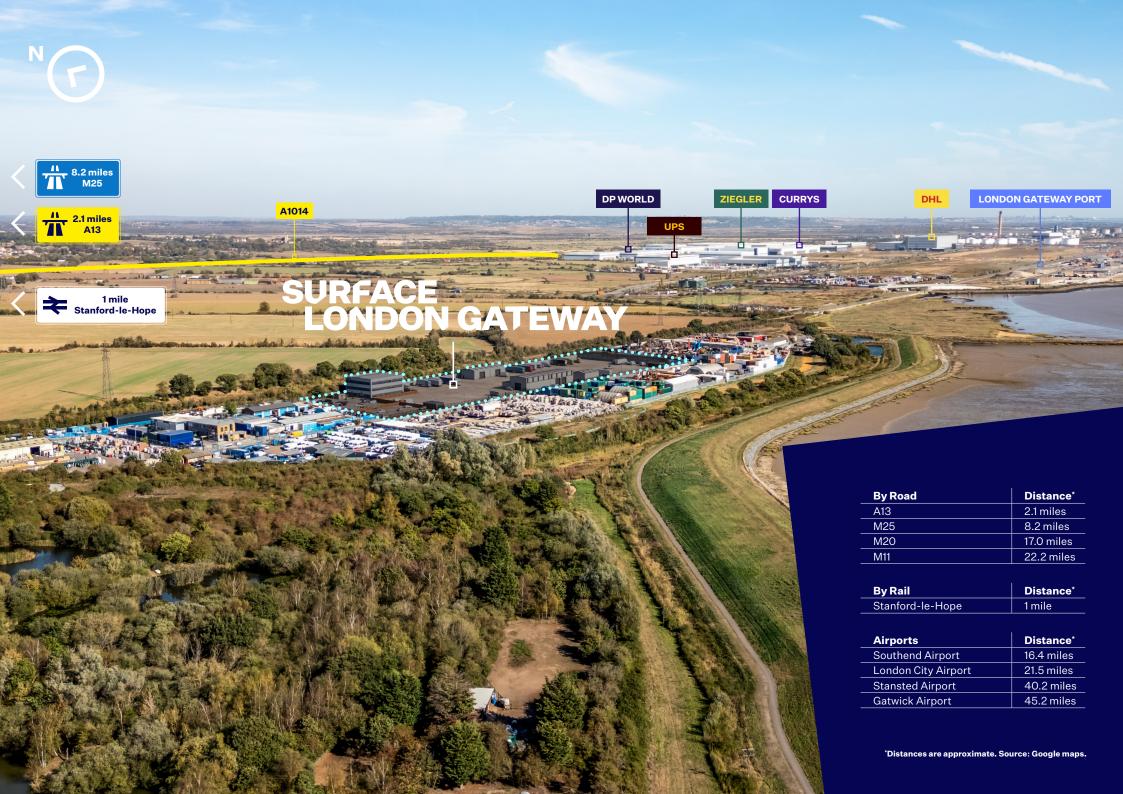

## **5.21** acres

A 5.21 acre open storage site with 15,186 sq. ft. office building and 17,302 sq. ft. of industrial warehouses.

The site is situated at the end of Wharf Road, approximately 1.5 miles south of the A13 dual carriageway and less than 10 miles east of the M25. Strategically located 25 miles east of London, Stanford-le-Hope Railway Station is within 1 mile, providing a service to London (Fenchurch Street) in approximately 50 minutes.

#### SURFACE LONDON GATEWAY

Stanhope Industrial Park, Wharf Road, Stanford-le-Hope, SS17 0EH

The site is perfectly situated less than 10 miles east of the M25.