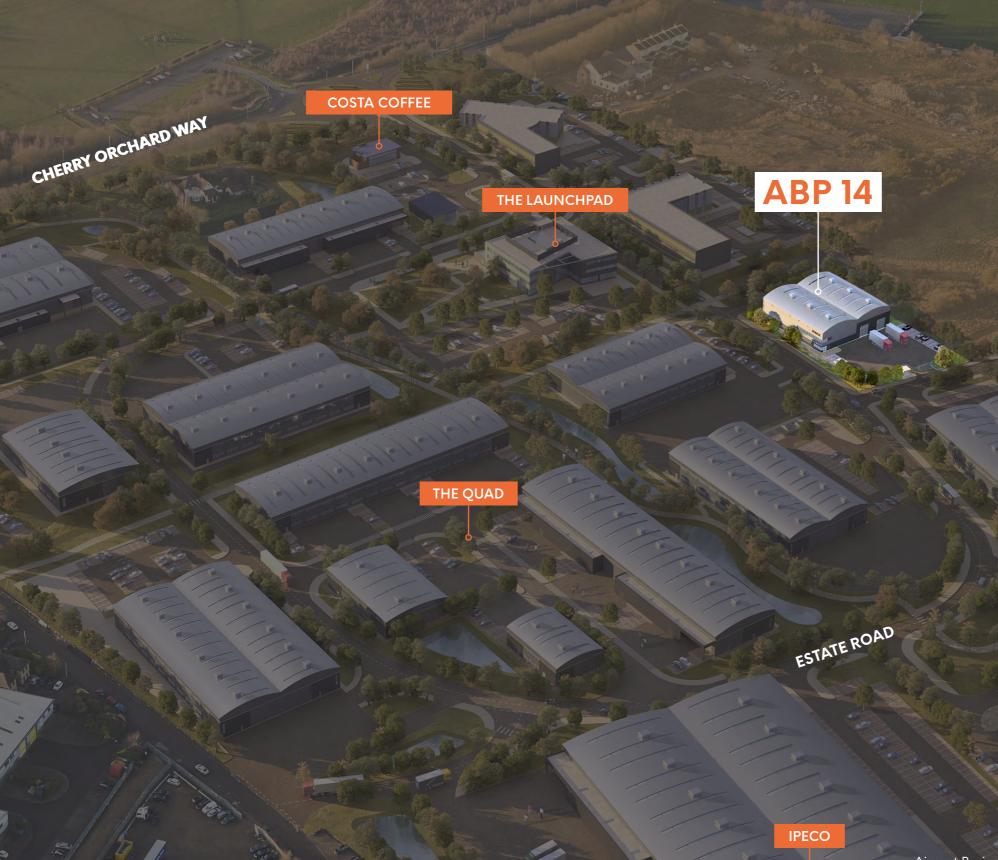

#### 14,440 SQ FT OF INDUSTRIAL / WAREHOUSE SPACE

AVAILABLE FROM Q1 2023 FOR LET / MAY SELL

ABPSOUTHEND.CO.UK

CHERRY ORCHARD WAY SOUTHEND SS4 IGP

SOUTHEND AIRPORT

Airport Business Park provides Southend's premier business park comprising high quality accommodation adjacent to the towns long established airport, accessible from the M25 motorway and set to improve on delivery of the Lower Thames Crossing.

## PREMIER BUSINESS PARK IN SOUTHEND

Airport Business Park has been designed with occupier's wellbeing at its very heart. The estate provides a park environment and amenities offering customers the best possible space for their business.

ᆸ 

ESTATE SECURITY

| SQ FT  |
|--------|
| 13,046 |
| 1,391  |
| 1/ /27 |

Located 3 miles north of Southend City Centre, the site sits alongside the B1013 and 6 miles from the A130/A127 junction. Airport Business Park benefits from roadside frontage to the B1013 Cherry Orchard Way, which connects to the A127 trunk roads to the north of the town.

Local occupiers include: