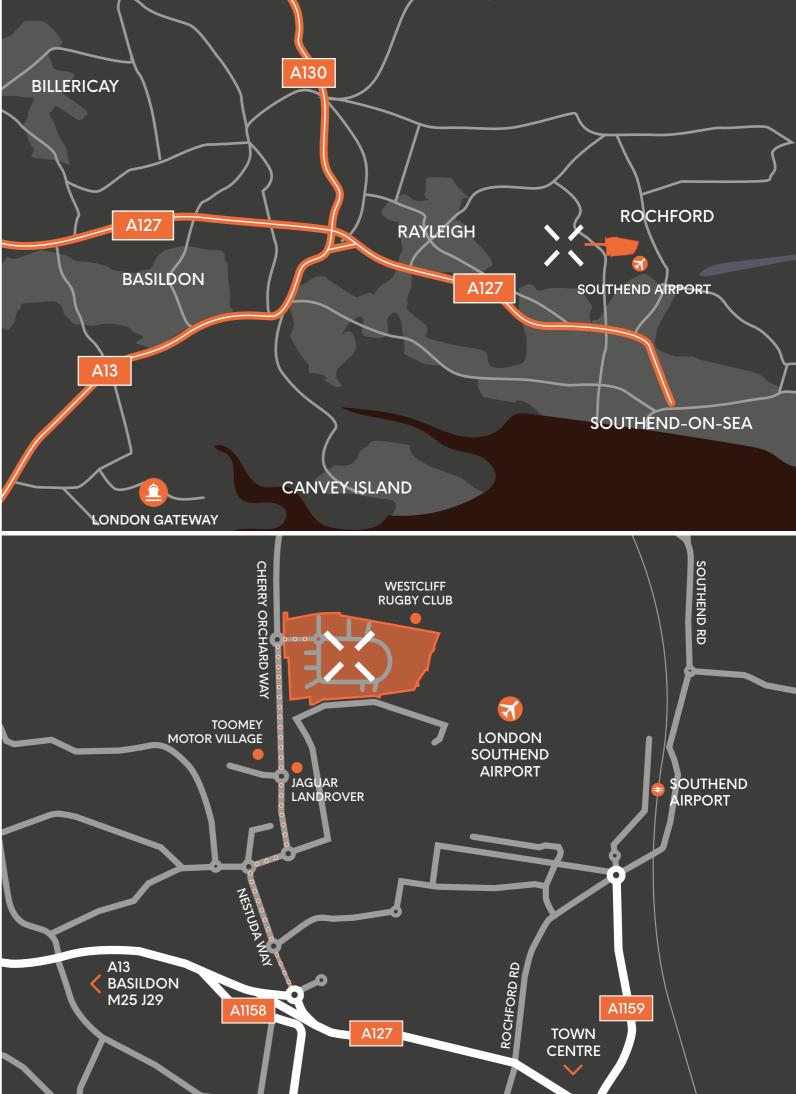

ᆸ 

ESTATE SECURITY

| SQ FT  |
|--------|
| 13,046 |
| 1,391  |
| 1/ /27 |

Located 3 miles north of Southend City Centre, the site sits alongside the B1013 and 6 miles from the A130/A127 junction. Airport Business Park benefits from roadside frontage to the B1013 Cherry Orchard Way, which connects to the A127 trunk roads to the north of the town.

### **DRIVE TIMES**

| MILES | MINS       |
|-------|------------|
| 3.0   | 8          |
| 9.6   | 18         |
| 18.6  | 27         |
|       | 3.0<br>9.6 |

LAND-ROVER

# 0=0

| BY RAIL                                | MILES | MINS |
|----------------------------------------|-------|------|
| SOUTHEND AIRPORT                       | 2.0   | 5    |
| SOUTHEND VICTORIA                      | 3.2   | 10   |
| SOUTHEND CENTRAL                       | 3.8   | 15   |
| LONDON LIVERPOOL &<br>FENCHURCH STREET | 41.1  | 53   |

| BY AIR          | MILES | MINS |
|-----------------|-------|------|
| LONDON SOUTHEND | 1.3   | 4    |
| LONDON STANSTED | 46.3  | 55   |
| LONDON HEATHROW | 74.5  | 83   |

| BY SEA          | MILES | MINS |
|-----------------|-------|------|
| LONDON GATEWAY  | 16.6  | 30   |
| PORT OF TILBURY | 21.3  | 38   |