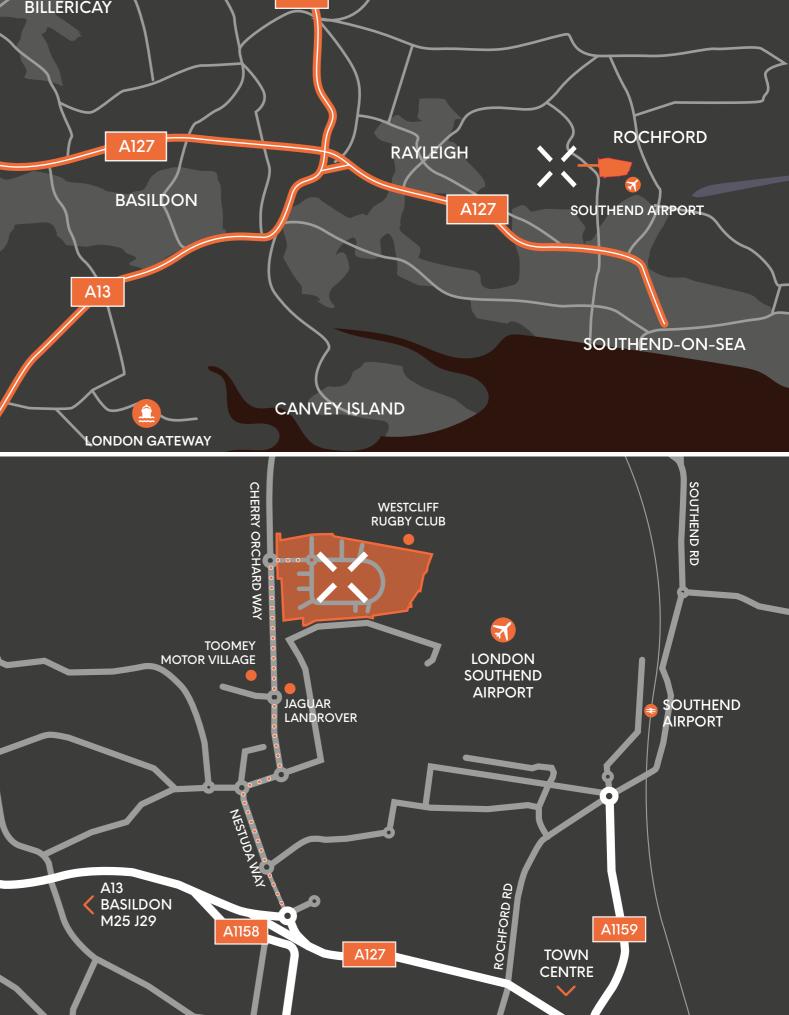

ᆸ 

ESTATE SECURITY

| SQ FT  |
|--------|
| 13,046 |
| 1,391  |
| 1/ /27 |

Located 3 miles north of Southend City Centre, the site sits alongside the B1013 and 6 miles from the A130/A127 junction. Airport Business Park benefits from roadside frontage to the B1013 Cherry Orchard Way, which connects to the A127 trunk roads to the north of the town.

### **DRIVE TIMES**

| MILES | MINS       |
|-------|------------|
| 3.0   | 8          |
| 9.6   | 18         |
| 18.6  | 27         |
|       | 3.0<br>9.6 |

LAND-ROVER