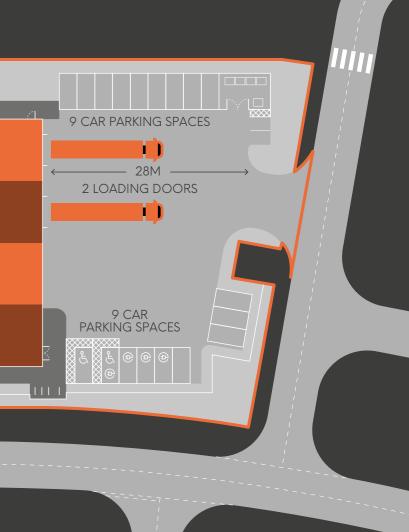

# **ACCOMMODATION & SPECIFICATION**

**ABP 14** 

| ABP 14             | SQ M  |
|--------------------|-------|
| WAREHOUSE          | 1,212 |
| FIRST FLOOR OFFICE | 129   |
| TOTAL AREA (GEA)   | 1,341 |