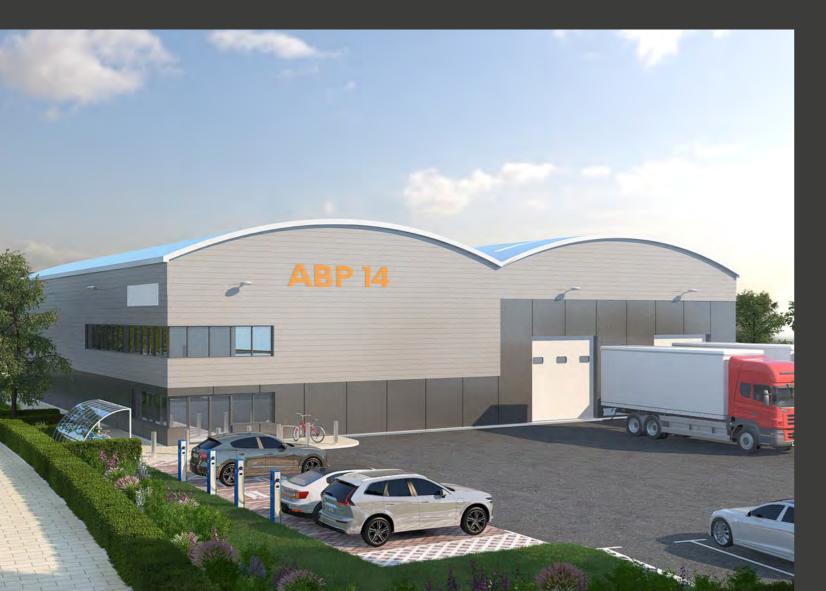

#### **OVERVIEW**

Brand new high quality industrial/logistics building designed to a market leading specification offering an exceptional Business Park environment and achieving key sustainability standards all set on its own self- contained secure site.

# **ACCOMMODATION & SPECIFICATION**

**ABP 14** 

| ABP 14             | SQ M  |
|--------------------|-------|
| WAREHOUSE          | 1,212 |
| FIRST FLOOR OFFICE | 129   |
| TOTAL AREA (GEA)   | 1,341 |