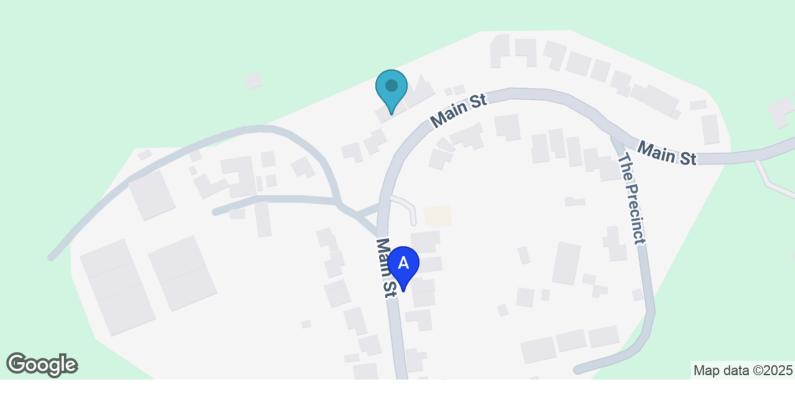

## Nearby Bus Stops & Stations\*

| NAME                        | DISTANCE |
|-----------------------------|----------|
| A The Bungalow, Main Street | 0.10 km  |

\*Details provided by Department for Transport