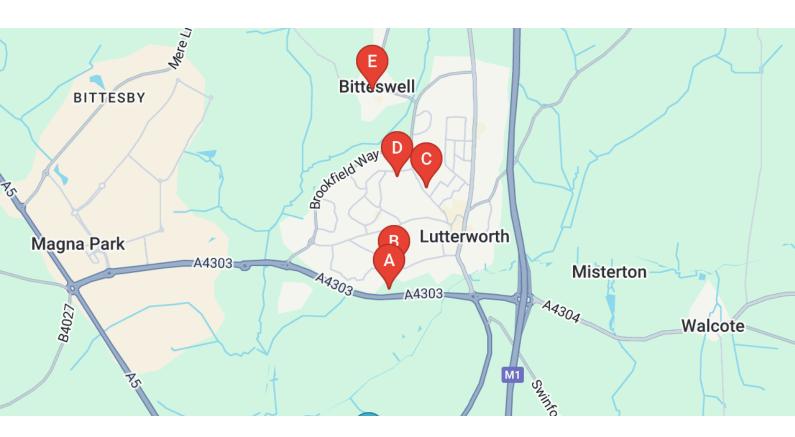

## **Nearby Schools**

| NAME                                                    | POSTCODE   | EDUCATION LEVEL    | DISTANCE | RATING    |
|---------------------------------------------------------|------------|--------------------|----------|-----------|
| A John Wycliffe Primary School                          | LE17 4QJ   | Primary            | 1.59 km  | Good      |
| B Lutterworth High School                               | LE17 4QH   | Secondary          | 1.77 km  | Good      |
| © Sherrier Church of England Primary School             | LE17 4EX   | Primary            | 2.58 km  | Good      |
| D Lutterworth College                                   | LE17 4EW   | Secondary, Post 16 | 2.64 km  | Good      |
| St Mary's Church of England Primary Schoo<br>Bitteswell | I,LE17 4SB | Primary            | 3.44 km  | Not rated |