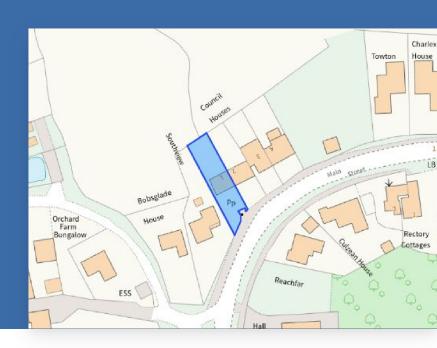

### **Property Details**

| Type of Home       | Semi-Detached                             |
|--------------------|-------------------------------------------|
| Tenure             | Freehold                                  |
| Number of Bedrooms | 4<br>Actual                               |
| Title Number       | LT212067                                  |
| Local Authority    | Harborough                                |
| Constituency       | -                                         |
| Ward               | Misterton                                 |
| Council Tax        | Band C<br>Current Annual Charge – £1,967* |