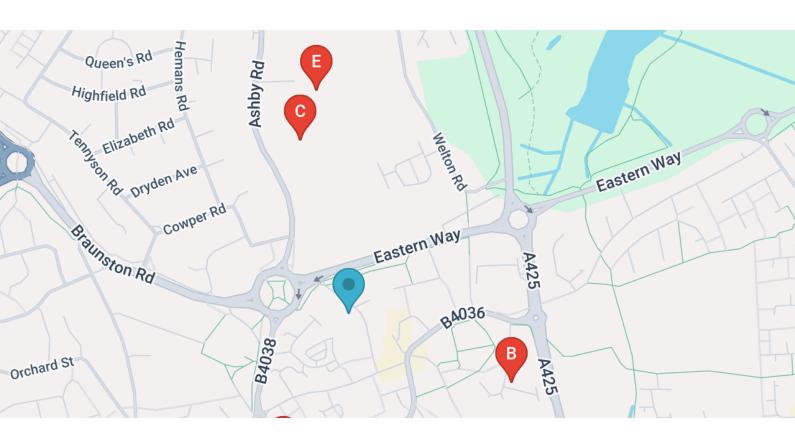

# Nearby Bus Stops & Stations\*

| NAME                          | DISTANCE |
|-------------------------------|----------|
| A Council Offices, Lodge Road | 0.25 km  |
| B Bus Station, New Street     | 0.30 km  |
| O Daventry Bus Station        | 0.30 km  |