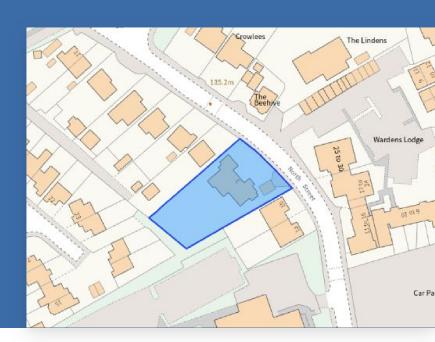

Information produced by HM Land Registry. © Crown copyright and database rights 2022

The polygons (including the associated geometry, namely x, y co-ordinates) and UPRNs are subject to Crown and GeoPlace LLP copyright and database rights 2022 Ordnance Survey 100026316.