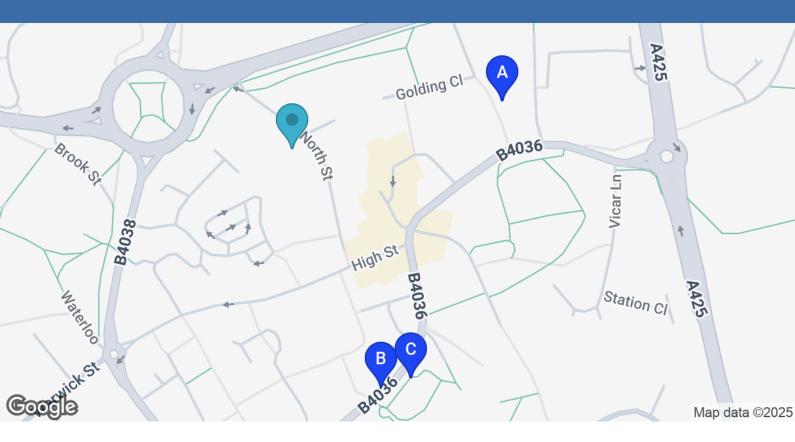

# **Nearby Schools**

| NAME                     | POSTCODE | EDUCATION LEVEL    | DISTANCE | RATING |
|--------------------------|----------|--------------------|----------|--------|
| A St James Infant School | NN11 4AG | Nursery, Primary   | 0.38 km  | Good   |
| Abbey CofE Academy       | NN11 4GD | Primary            | 0.42 km  | Good   |
| The Parker E-ACT Academy | NN11 OQE | Secondary, Post 16 | 0.42 km  | Good   |
| Daventry Hill School     | NN11 OQE | Special            | 0.42 km  | Good   |
| Falconer's Hill Academy  | NN11 0QF | Primary            | 0.53 km  | Good   |

# Nearby Bus Stops & Stations\*

| NAME                          | DISTANCE |
|-------------------------------|----------|
| A Council Offices, Lodge Road | 0.25 km  |
| B Bus Station, New Street     | 0.30 km  |
| O Daventry Bus Station        | 0.30 km  |