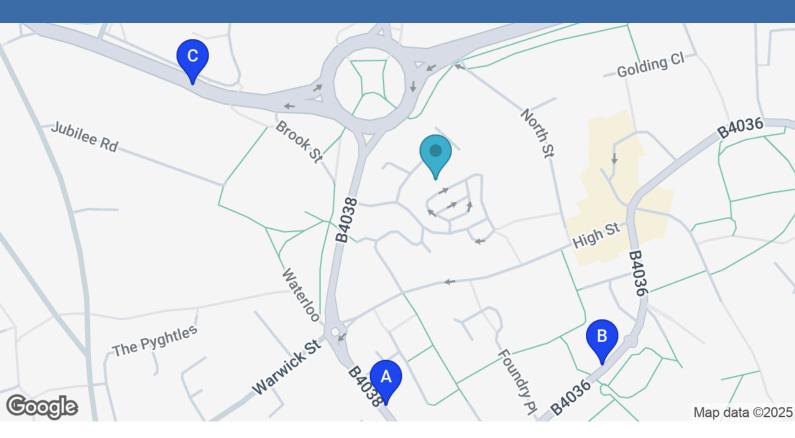

## Nearby Bus Stops & Stations\*

| NAME                        | DISTANCE |
|-----------------------------|----------|
| A Car Park, St James Street | 0.27 km  |
| B Bus Station, New Street   | 0.29 km  |
| © 23 Braunston Road         | 0.31 km  |