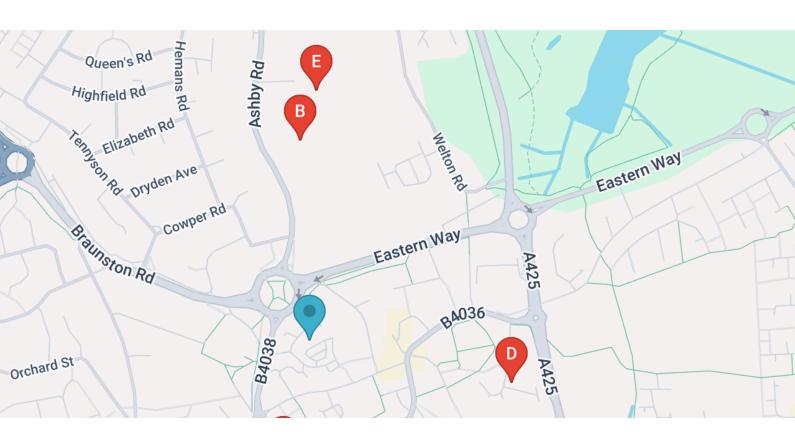

## **Nearest Motorway Junction**\*

| NAME      | DISTANCE |
|-----------|----------|
| J17 of M1 | 7.53 km  |

## **Nearest Train Station**\*

| NAME                     | DISTANCE |
|--------------------------|----------|
| Long Buckby Rail Station | 6.59 km  |

## **Nearby Airports**\*

| NAME             | DISTANCE |
|------------------|----------|
| Coventry Airport | 24.38 km |