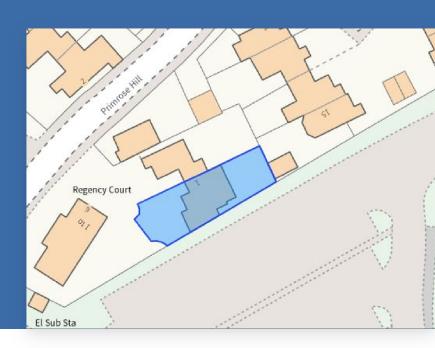

Information produced by HM Land Registry. © Crown copyright and database rights 2022

The polygons (including the associated geometry, namely x, y co-ordinates) and UPRNs are subject to Crown and GeoPlace LLP copyright and database rights 2022 Ordnance Survey 100026316.