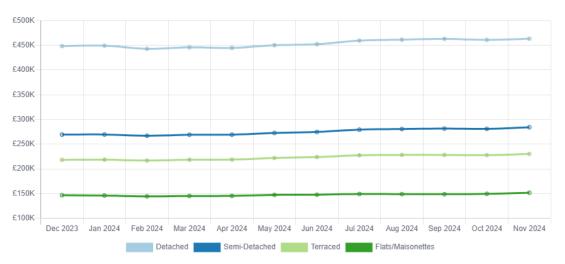

## **Average House Prices in the West Northamptonshire Local Authority**

Last 12 Months

£298,547 19,881

Average price for property in NN11

Number of properties in NN11

£352,925

Average price for a property in England

£9,927 +3%

Average Price Change Last 12 Months

£12,273 +5%

Semi-Detached Price Change Last 12 Months

134

Number of Semi-Detached Transactions Last 12 Months