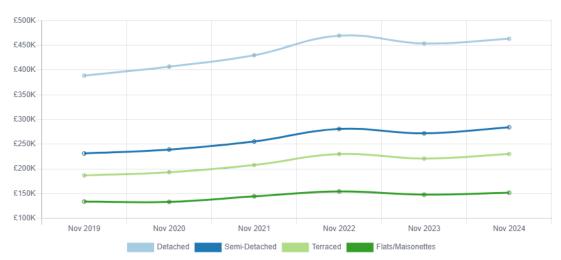

## **Average House Prices in the West Northamptonshire Local Authority**

Since 2019

£275,721

Average price for a Semi-Detached property in NN11

£321,851

Average price for a Semi-Detached property in England 5,504

Number of Semi-Detached properties in NN11

£50,755 ↑ 21%

Average Price Change since 2019

£52,901 ↑23%

Semi-Detached Price Change

6817

Number of Semi-Detached Transactions