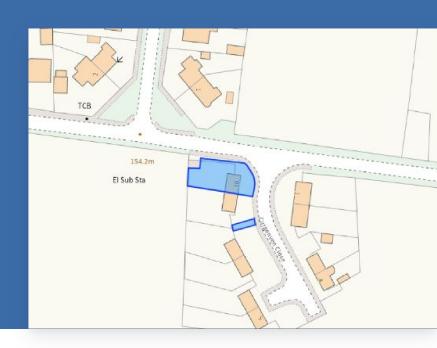

## 10 Curgenven Close

Byfield, Daventry, NN11 3HP

Information produced by HM Land Registry. © Crown copyright and database rights 2022

The polygons (including the associated geometry, namely x, y co-ordinates) and UPRNs are subject to Crown and GeoPlace LLP copyright and database rights 2022 Ordnance Survey 100026316.