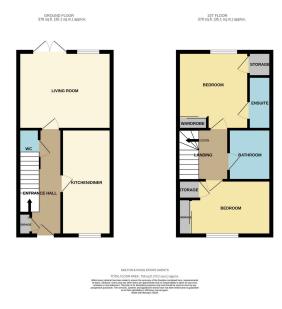

## SKILTON & HOGG

**ESTATE AGENTS** 

DAVENTRY & VILLAGES

\*\*\* UPGRADED AND WIDE PLOT \*\*\* This superb end terrace home sits on a wider plot, benefitting from tandem driveway to the side, wider garden and porcelain paved patio to compliment its modern, contemporary interior. Built in 2022, the property offers two double bedrooms, ensuite shower room, bathroom, living room with media wall and kitchen/diner. It's a perfect first time home with it's high energy efficiency, landscaped frontage, no through road and local schooling on the very popular Monksmoor development. A must view for any aspiring new home owner or even investor looking for a long term rental prospect. Viewings strictly by appointment. EPC B. C/Tax Band C

Disclaimer – These property particulars are draft and

Modern End Terrace
Built 2022 and with NHBC guarantee
Two double bedrooms
Wider Plot & Tandem Drive
Ensuite, Bathroom & Cloakroom
Fitted Kitchen with Dining area
Porcelain Paved Patio
Built 2022 and with NHBC guarantee
Living Room with Media Wall
Landscaped front and rear gardens
EPC B. C/Tax Band C