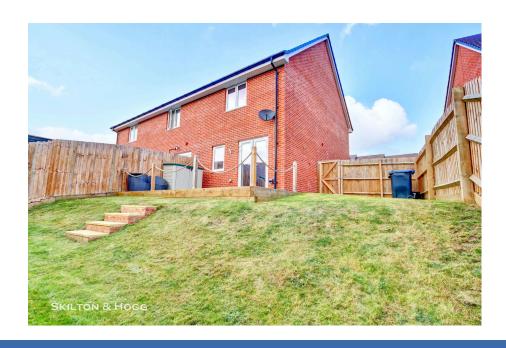

## SKILTON & HOGG

**ESTATE AGENTS** 

DAVENTRY & VILLAGES

\*\*\* UPGRADED AND WIDE PLOT \*\*\* This superb end terrace home sits on a wider plot, benefitting from tandem driveway to the side, wider garden and porcelain paved patio to compliment its modern, contemporary interior. Built in 2022, the property offers two double bedrooms, ensuite shower room, bathroom, living room with media wall and kitchen/diner. It's a perfect first time home with it's high energy efficiency, landscaped frontage, no through road and local schooling on the very popular Monksmoor development. A must view for any aspiring new home owner or even investor looking for a long term rental prospect. Viewings strictly by appointment. EPC B. C/Tax Band C

Disclaimer – These property particulars are draft and

Modern End Terrace
Built 2022 and with NHBC guarantee
Two double bedrooms
Wider Plot & Tandem Drive
Ensuite, Bathroom & Cloakroom
Fitted Kitchen with Dining area
Porcelain Paved Patio
Built 2022 and with NHBC guarantee
Living Room with Media Wall
Landscaped front and rear gardens
EPC B. C/Tax Band C