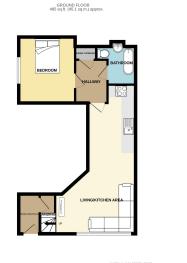

## **5, Abbey Court Thomas Webb Close** £126,500

\*\*\* FIRST HOME OR PRIME INVESTMENT \*\*\* Is this delightful ground floor flat located in a central location within Daventry and set within a secured development. Through a gated entrance is this development of modern houses and an apartment block. Our flat offers one double bedroom, open plan living/kitchen space, bathroom and features large timber double glazed sash windows with high ceilings giving a period feel within a modern home. A perfect starter home or buy to let investment, with the latter expecting a gross yield in region of 7%. Located just a stones throw from the delightful town centre with cafes, shops and eateries and affording excellent road links to all areas. The property is leasehold, with a generous 108 yrs remaining. EPC E. C/Tax band A. \* Main Picture - Whole block shown.

Ground Floor Flat

· One double bedroom

 Open Plan Living area & Modern Kitchen Secure Gated Access

 High Ceilings & Sash Windows · Leasehold. 108yrs remaining

Allocated parking

Ideal BTL or first time buy

• EPC E