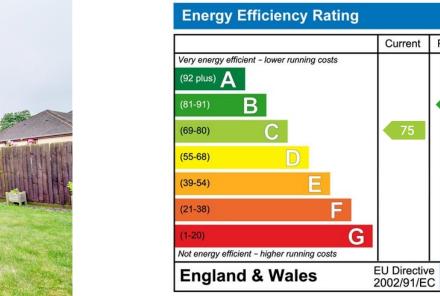

ENERGY PERFORMACE RATING: C FLOOD RISK - Very Low FIXTURES AND FITTINGS: only those as mentioned in these details will be included in the sale.

MEASUREMENTS: the measurements provided are given as a general guide only and are all approximate. VIEWING: by prior appointment through the Sole Agents

Potential

86