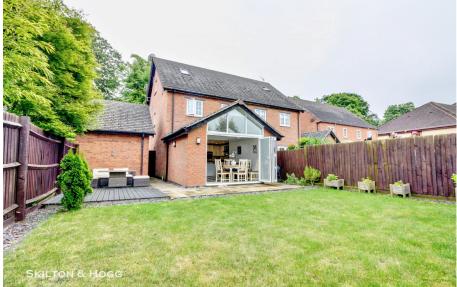

## SKILTON & HOGG

ESTATE AGENTS

DAVENTRY & VILLAGES

**128 Buchanan Road** £360,000

**№** 3 **№** 2 **№** 2

\*\*\* OPEN PLAN FAMILY SPACE \*\*\* A superb extension on this delightful semi-detached home for sale in Rugby provides perfect and ample family living space to accompany its bedroom sizes. Being three storey, the property provides a large main bedroom to the second floor, along with ensuite and built in storage and with two further bedrooms to the first floor and family bathroom. To the ground floor is a good-sized living room leading onto an extended, open-plan kitchen, dining area, and family space with Velux windows, modern fittings, an island breakfast bar and Bi-fold doors leading to a landscaped rear garden. if all of this isn't enough, there is no onward chain! EPC C. C/Tax band D.

## • Extended Semi Detached Town House

- Ensuite & Family Bathroom
- Living room
- No through road location
- EPC C

- Three bedrooms
- Extended Kitchen/Dining/ Family area
- Very good condition throughout
- Gardens, Garage & Parking
- C/Tax Band D. NO CHAIN!