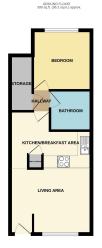

## SKILTON & HOGG

ESTATE AGENTS

DAVENTRY & VILLAGES

\*\*\* WHATS COOKING, GOOD LOOKING \*\*\* This well-maintained ground floor, one-bedroom flat is perfect for the buy-to-let investor, first-time buyer or even downsizer. Located in Ashby Fields, Daventry, this low-maintenance, easy-to-live kind of pad is perfect for those needing a central location to get anywhere. With a healthy lease of 90 years remaining, uPVC double glazing, modern electric heating, full bathroom with electric shower, open plan living & kitchen area and one double bedroom. To the front is a small garden, side area with a shed, and allocated parking space not far from its own front door. For rental purposes, a gross yield above 6% is realistic. Offered for Sale with no onward chain. EPC E. C/Tax band A.

Ground Floor Flat

· One Double Bedroom

Electric Heating

· Living & Kitchen area

Bathroom

uPVC double glazed

Allocated Parking space

· Small Garden to front