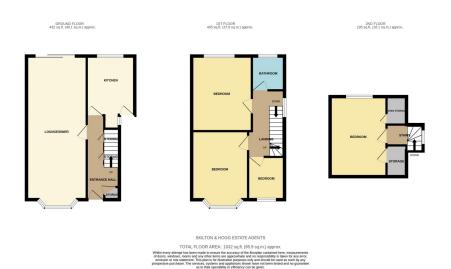

## SKILTON & HOGG

**ESTATE AGENTS** 

DAVENTRY & VILLAGES

\*\*\* A PLOT TO PLAY WITH \*\*\* This delightful semi detached home comes to the market for sale with no onward chain. Situated upon a large corner plot, this extended home offers substantial potential, not only in its currently layout, but with the scope for further enlargement, subject to the relevant consents. As it stands, we have four bedrooms with the loft room, open plan living/dining room, first floor bathroom, two garages, off road parking and extended kitchen space. Outside is where this home sets itself apart from the rest - a large, almost double lot offers a lovingly maintained garden space with patios, stocked borders and flower beds, stone brick retaining walls, garaging and plenty of space to add to what will be a perfect family home. No chain. EPC D. C/Tax band C.

Semi Detached Home
Fou

Four bedrooms

Large Plot

Open plan Living/Dining room

Extended Kitchen

Two Garages

Off Road Parking

Potential to Extend (stp)