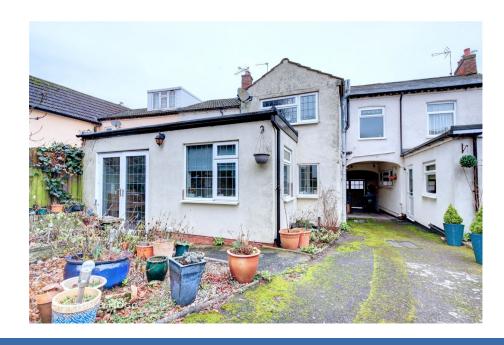

## 46 Daventry Road, Dunchurch

Offers Over £350,000

\*\*\* THE SPECIAL ONE \*\*\* Don't let the unassuming frontage deceive you. This is a surprisingly large home with an even larger surprise outside at the rear. Located in the wonderful Village of Dunchurch, just a couple of miles from Rugby, a few more from Daventry and affording superb road links to Coventry, Southam and beyond. On offer is three double bedrooms and potential for more. Majority lagged cellar, open plan living/dining area and further sitting room, wood burners, modern first floor bathroom and modern Kitchen/Breakfast Room. To the rear is a central shared drive, cottage style garden, large garage and a hidden garden which is quite some size! The whole property has to be seen to be appreciated. All in good order and offered for sale with no onward chain. EPC tbc. C/Tax band E.

- Extended Mid Terraced Home
- · Village of Dunchurch
- Very Large Grounds/Garden
   Open plan Living/Dining room
- Sitting Room

- · Modern Kitchen & Breakfast room
- Usable cellar & Loft Room
- Updated Boiler & Consumer Unit
- Garage & Parking Space. No EPC tbc. C/Tax Band E Chain