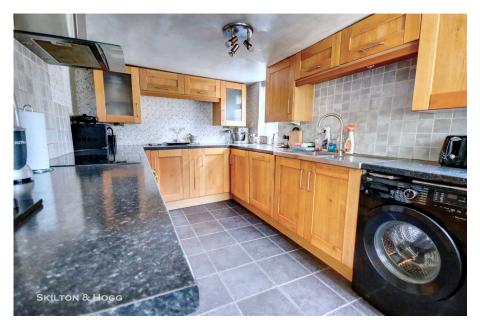

## 46 Daventry Road, Dunchurch

Offers Over £350,000

\*\*\* THE SPECIAL ONE \*\*\* Don't let the unassuming frontage deceive you. This is a surprisingly large home with an even larger surprise outside at the rear. Located in the wonderful Village of Dunchurch, just a couple of miles from Rugby, a few more from Daventry and affording superb road links to Coventry, Southam and beyond. On offer is three double bedrooms and potential for more. Majority lagged cellar, open plan living/dining area and further sitting room, wood burners, modern first floor bathroom and modern Kitchen/Breakfast Room. To the rear is a central shared drive, cottage style garden, large garage and a hidden garden which is quite some size! The whole property has to be seen to be appreciated. All in good order and offered for sale with no onward chain. EPC tbc. C/Tax band E.

- Extended Mid Terraced Home
- · Village of Dunchurch
- Very Large Grounds/Garden
   Open plan Living/Dining room
- Sitting Room

- · Modern Kitchen & Breakfast room
- Usable cellar & Loft Room
- Updated Boiler & Consumer Unit
- Garage & Parking Space. No EPC tbc. C/Tax Band E Chain