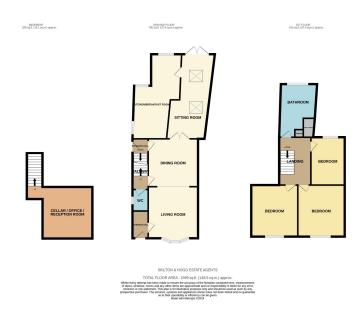

## 46 Daventry Road, Dunchurch

Offers Over £350,000

\*\*\* THE SPECIAL ONE \*\*\* Don't let the unassuming frontage deceive you. This is a surprisingly large home with an even larger surprise outside at the rear. Located in the wonderful Village of Dunchurch, just a couple of miles from Rugby, a few more from Daventry and affording superb road links to Coventry, Southam and beyond. On offer is three double bedrooms and potential for more. Majority lagged cellar, open plan living/dining area and further sitting room, wood burners, modern first floor bathroom and modern Kitchen/Breakfast Room. To the rear is a central shared drive, cottage style garden, large garage and a hidden garden which is quite some size! The whole property has to be seen to be appreciated. All in good order and offered for sale with no onward chain. EPC tbc. C/Tax band E.

- Extended Mid Terraced Home
- · Village of Dunchurch
- Very Large Grounds/Garden
   Open plan Living/Dining room
- Sitting Room

- · Modern Kitchen & Breakfast room
- Usable cellar & Loft Room
- Updated Boiler & Consumer Unit
- Garage & Parking Space. No EPC tbc. C/Tax Band E Chain