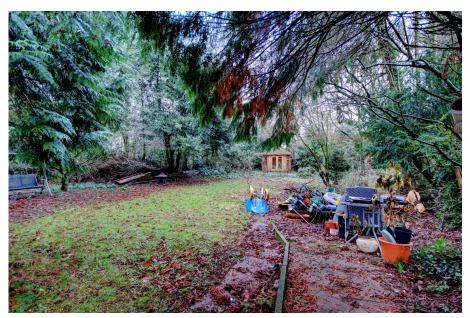

## 46 Daventry Road, Dunchurch

Offers Over £350,000

\*\*\* THE SPECIAL ONE \*\*\* Don't let the unassuming frontage deceive you. This is a surprisingly large home with an even larger surprise outside at the rear. Located in the wonderful Village of Dunchurch, just a couple of miles from Rugby, a few more from Daventry and affording superb road links to Coventry, Southam and beyond. On offer is three double bedrooms and potential for more. Majority lagged cellar, open plan living/dining area and further sitting room, wood burners, modern first floor bathroom and modern Kitchen/Breakfast Room. To the rear is a central shared drive, cottage style garden, large garage and a hidden garden which is quite some size! The whole property has to be seen to be appreciated. All in good order and offered for sale with no onward chain. EPC tbc. C/Tax band E.

- Extended Mid Terraced Home
- · Village of Dunchurch
- Very Large Grounds/Garden
   Open plan Living/Dining room
- Sitting Room

- · Modern Kitchen & Breakfast room
- Usable cellar & Loft Room
- Updated Boiler & Consumer Unit
- Garage & Parking Space. No EPC tbc. C/Tax Band E Chain