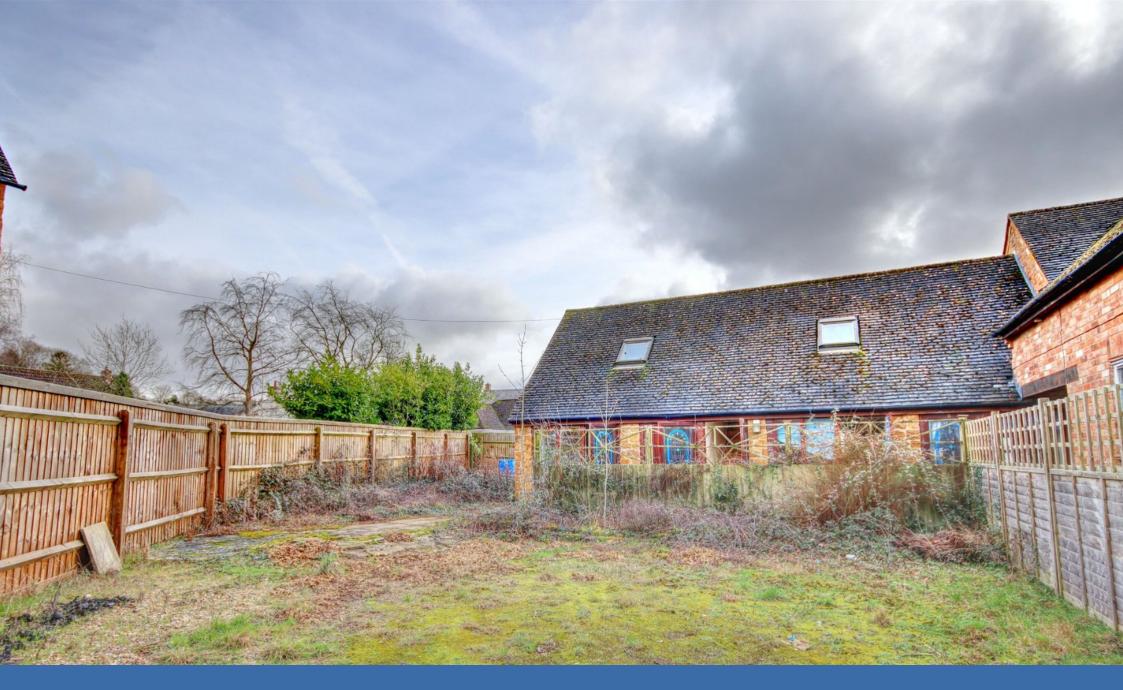

## Holly Bush Lane, Priors Marston, Warwickshire Offers Over £150,000

**№** 2 **№** 2 **№** 2

\*\*\* VISION IS THE WORD \*\*\* A most interesting investment opportunity comes available in the beautiful and sought after Village of Priors Marston, just outside of Southam and only a few miles from Daventry. The Letting Rooms is positioned near to the Holly Bush Inn, with its access and vehicular right of way across the public house car park but occupying its own plot and benefitting from a freehold title. On offer, subject to the renewal/resubmission of planning, is the potential for a two bedroom residence set within a delightful central village location or possible potential for one or two residential lets subject to revised planning being sought.

As it stands, there is a two storey semi detached building currently split into four ground floor rooms and a further two to the first floor having been utilised for Holiday Lets. Currently in a dilapidated condition, planning was granted for full conversion to a two bedroom residence but has since expired in 2023. There are three allocated private parking spaces, garden and fenced boundaries.