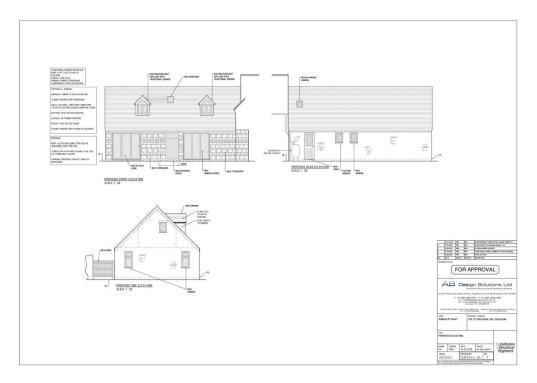

As it stands, there is a two storey semi detached building currently split into four ground floor rooms and a further two to the first floor having been utilised for Holiday Lets. Currently in a dilapidated condition, planning was granted for full conversion to a two bedroom residence but has since expired in 2023. There are three allocated private parking spaces, garden and fenced boundaries.

Expired planning and conditions can be found on the website for Stratford upon Avon Council. Plan Ref - 19/02301/FUL

- Individual development Site
   Freehold
- Historic planning granted for 

   Parking space, garden conversion to 2 bedroom house
- Power, Gas & Drainage supply in, needing reconnection
- EPC C
- Cash Buy only