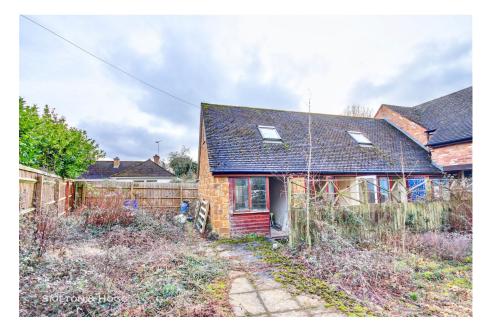

## Holly Bush Lane, Priors Marston, Warwickshire Offers Over £150,000

**№** 2 **№** 2 **№** 2

\*\*\* VISION IS THE WORD \*\*\* A most interesting investment opportunity comes available in the beautiful and sought after Village of Priors Marston, just outside of Southam and only a few miles from Daventry. The Letting Rooms is positioned near to the Holly Bush Inn, with its access and vehicular right of way across the public house car park but occupying its own plot and benefitting from a freehold title. On offer, subject to the renewal/resubmission of planning, is the potential for a two bedroom residence set within a delightful central village location or possible potential for one or two residential lets subject to revised planning being sought.

As it stands, there is a two storey semi detached building currently split into four ground floor rooms and a further two to the first floor having been utilised for Holiday Lets. Currently in a dilapidated condition, planning was granted for full conversion to a two bedroom residence but has since expired in 2023. There are three allocated private parking spaces, garden and fenced boundaries.