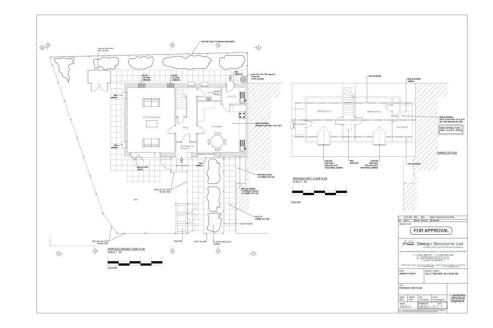

As it stands, there is a two storey semi detached building currently split into four ground floor rooms and a further two to the first floor having been utilised for Holiday Lets. Currently in a dilapidated condition, planning was granted for full conversion to a two bedroom residence but has since expired in 2023. There are three allocated private parking spaces, garden and fenced boundaries.

Expired planning and conditions can be found on the website for Stratford upon Avon Council. Plan Ref - 19/02301/FUL

- Individual development Site
   Freehold
- Historic planning granted for 

   Parking space, garden conversion to 2 bedroom house
- Power, Gas & Drainage supply in, needing reconnection
- EPC C
- Cash Buy only