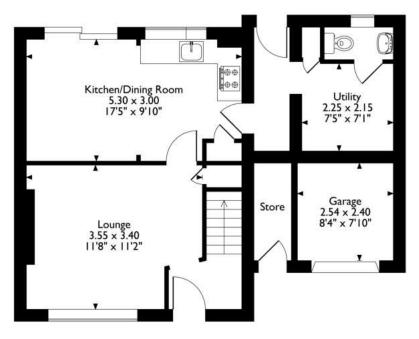

Upon entering, you are greeted by an inviting reception room to the front of the house, ideal for relaxing or entertaining guests. The heart of the home lies in the stunning open-plan kitchen and dining space at the rear, which has been designed with both style and functionality in mind. This area is perfect for family meals and social gatherings, with direct access to the garden, creating a seamless indoor-outdoor flow. The ground floor also benefits from a convenient utility room, offering additional storage and laundry facilities, along with a downstairs WC for added practicality.

Upstairs, you'll find three well-sized bedrooms, each offering comfort and ample storage. The modern family bathroom is finished to a high standard. There is also planning permission in place to build a further bedroom and en-suite above the garage.

Outside, the property features a private driveway, a garage, and a lovely garden to the rear, perfect for outdoor relaxation or entertaining. The garden is well-maintained and offers a private retreat.

## Main House = 82 Sq M/883 Sq Ft Garage/Outbuilding = 8 Sq M/86 Sq Ft Total = 90 Sq M/969 Sq Ft

The Cherwell Agent hereby gives notice: i) these particulars do not constitute part of an offer or contract; ii) these particulars, pictures and plans are given in good faith and are for guidance only; iii) we have not carried out a structural survey or tested services, appliances or fittings.