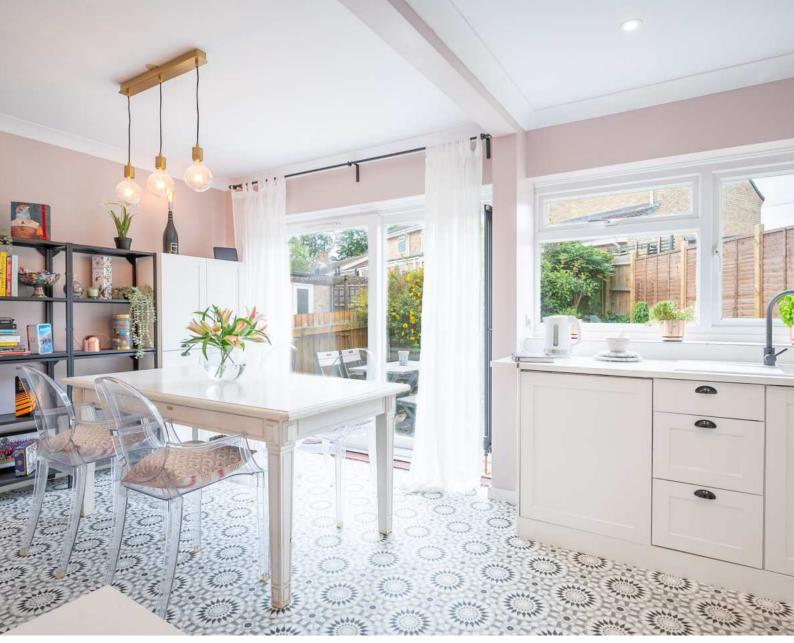

Upon entering, you are greeted by an inviting reception room to the front of the house, ideal for relaxing or entertaining guests. The heart of the home lies in the stunning open-plan kitchen and dining space at the rear, which has been designed with both style and functionality in mind. This area is perfect for family meals and social gatherings, with direct access to the garden, creating a seamless indoor-outdoor flow. The ground floor also benefits from a convenient utility room, offering additional storage and laundry facilities, along with a downstairs WC for added practicality.