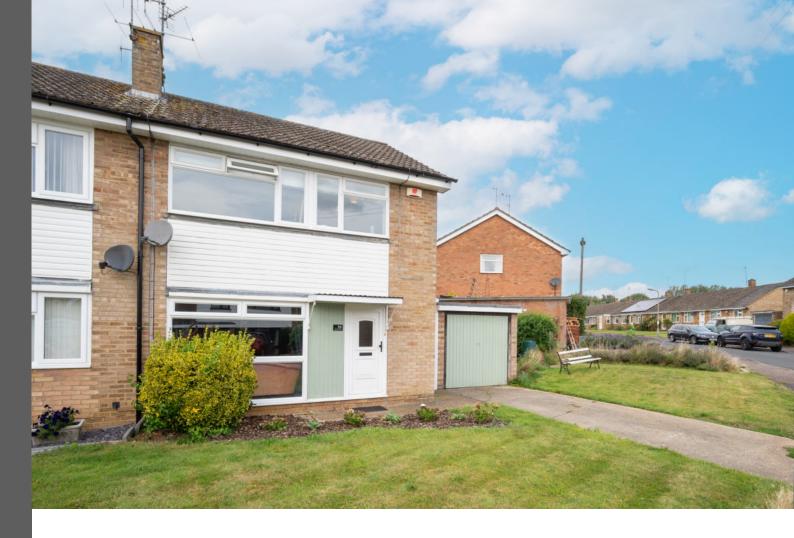

Manor Park Maids Moreton, MK18

Guide Price £365,000

A beautifully refurbished three-bedroom semi-detached house in the picturesque village of Maids Moreton, Buckingham.

## Manor Park

Maids Moreton, MK18

- Beautifully refurbished house
- Catchment for Royal Latin Grammar
- Driveway & single garage
- Downstairs WC & utility room
- Tenure Freehold

- Local outstanding primary school
- Planning permission for a 4th bedroom
- Large open-plan kitchen / dining space
- Private Garden
- Council tax C & EPC rating D

Outside, the property features a private driveway, a garage, and a lovely garden to the rear, perfect for outdoor relaxation or entertaining. The garden is well-maintained and offers a private retreat.