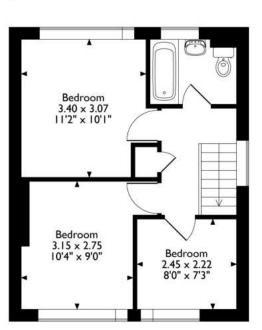

Upstairs, you'll find three well-sized bedrooms, each offering comfort and ample storage. The modern family bathroom is finished to a high standard. There is also planning permission in place to build a further bedroom and en-suite above the garage.

## Main House = 82 Sq M/883 Sq Ft Garage/Outbuilding = 8 Sq M/86 Sq Ft Total = 90 Sq M/969 Sq Ft

The Cherwell Agent hereby gives notice: i) these particulars do not constitute part of an offer or contract; ii) these particulars, pictures and plans are given in good faith and are for guidance only; iii) we have not carried out a structural survey or tested services, appliances or fittings.